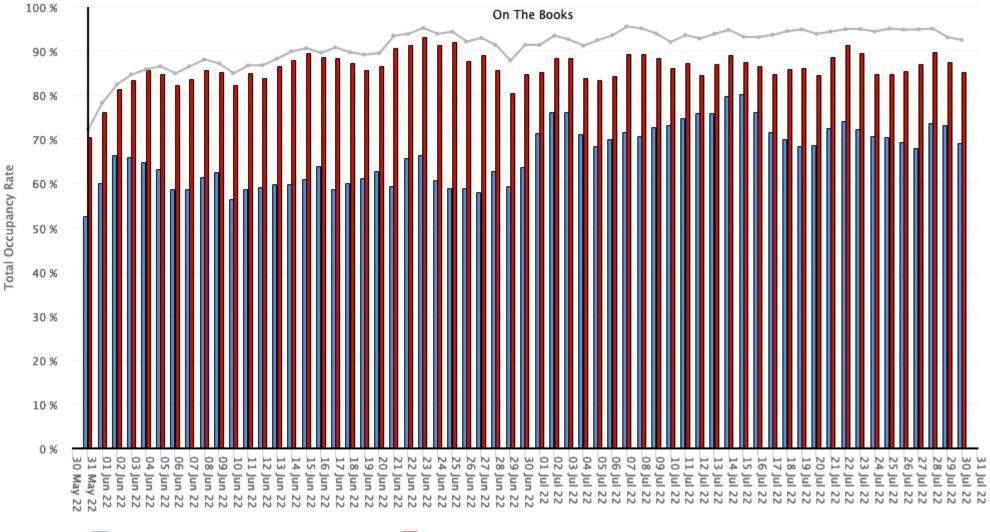

Jackson Hole (All) Total Occupancy (60-Day Advance View)

Daily Occupancy Report as of May 31, 2022

Data as of May 31 (2021/22) 18 properties 🛛 🗖 Data

Data as of May 31 (2020/21) 18 properties 🛛 ---- Historic Actual (2020/21)