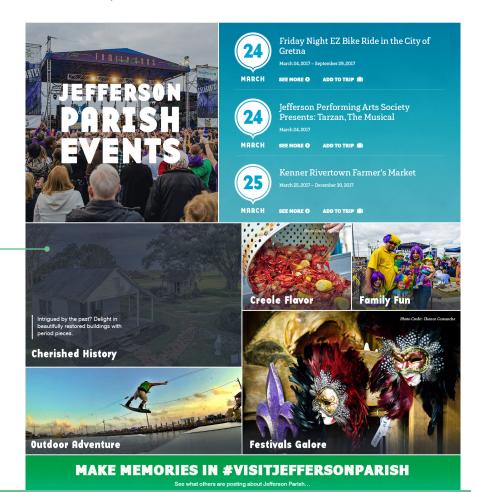

# **Category Page Header**

- Premium exposure on category page with bold image
- Photo (1400x600 Pixels)
- Title (25 characters)
- Body (55 characters)

### THE OUTDOORS

Jetterson is a sportsmans paradise. Whether it's a quet get eway falang, an adventurous deep valer excussion, or hunting to buck that you seek, come Experience Jetterson if the deverse region of Jetterson allows you he ballity to explore nature yet remain close enough to the action of the city. You can fish within minutes of your hotel at Lafreniere Park or in the serene setting of Lafitie, a fishermen's delight. Cast from a charter boat off the coast of Grand Isle, home of the Annual International Tarpon Rodec; or hunt in Barataria Preserve of Jean Lafte Marional Extractive Bark and Preserve.

Adventure awaits in the 650-acre Bayou Segnetic State Park. A great excepte from the hustle and busite of the city, located just minutes way. Nestled on the busiks of Byou Segnetic, the parks centeriwe grounds comprise the most popular state park in Cucleianas, Spend the day awimming and splashing in the wavepool, then, spend the night camping along the banks of Bayou Segnetic in a quaint cabin. Or, perhaps you prefer a night beneath the stars along the beach of Grand tels State Park. Hiking and nature trails abound throughout the parks and are walfing to be explored.