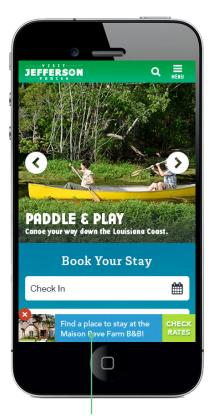

#### **Home Page Mobile Banner**

- Give "ready-to-spend" visitors one-click mobile access to your business NOW
- Photo (90x50 pixels)
- Copy (45 characters)

### **Home Page Sponsor**

- Showcase your business to visitors on the "entry page"
- Photo (700x460 pixels)
- Title (20 characters)
- Body (100 characters)