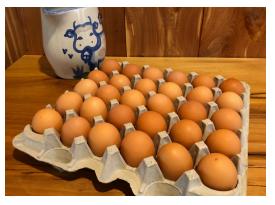

Cage Free Brown Eggs 30 ct flat - \$12.00 \* An egg a day will keep the doctor away