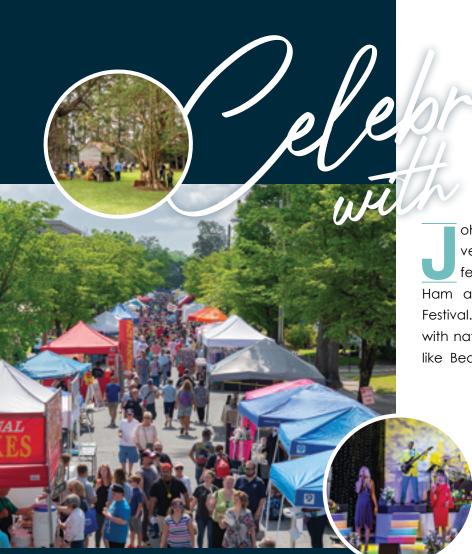

DON'T MISS OUT ON THE FUN!"

ohnston County's rich agricultural history is very evident in many of the area's annual festivals like Benson Mule Days, Smithfield Ham and Yam Festival, and Clayton Harvest Festival. JoCo also has a growing live music scene with national acts headlining local music festivals like Beach Fest held at The Farm each spring!

#### Smithfield Ham & Yam Festival

Head to Smithfield for ham biscuits, barbecue pork, and sweet potatoes. There will be music, arts, crafts, and kid's activities throughout Downtown Smithfield 919-934-0887 hamandyam.com