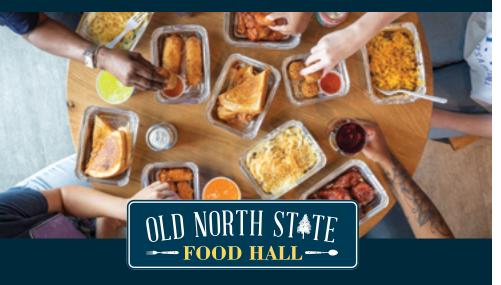

#### One Memorable Location, Many Flavorful Journeys!

The Old North State Food Hall is the nation's first roadside food hall offering an alternative to the usual fast food options for travelers. The food hall vendors are a mix of regional and international cuisines. The Longleaf Tavern is a full-service bar serving local craft beverage and additional food hall seating.

Check out the full line-up of food vendors:

Aroma de Cuba Curry in a Hurry JoCo Coffee Co. Luna Pizza Cafe Nai Thai Xpress The Hot Dog Bar The Ice Storm

Old North State Food Hall 67 Jr Rd., Ste. 300, Selma | 984.263.0577 onsfh.com