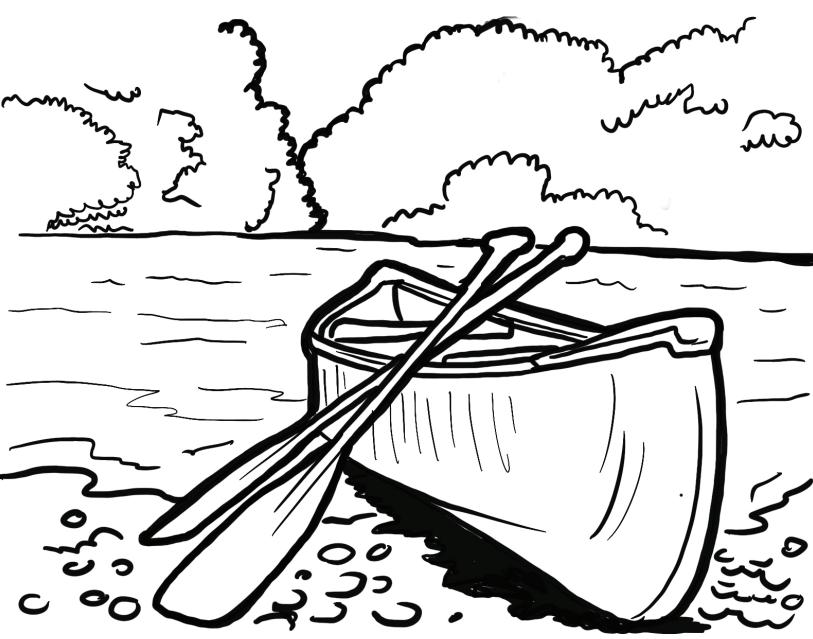

## The Neuse River

The Neuse River is a great way to see parts of Johnston County that our roads and trails can't reach. Embark at Richardson Bridge Boat Launch or rent a canoe at Howell Woods Environmental Learning Center.