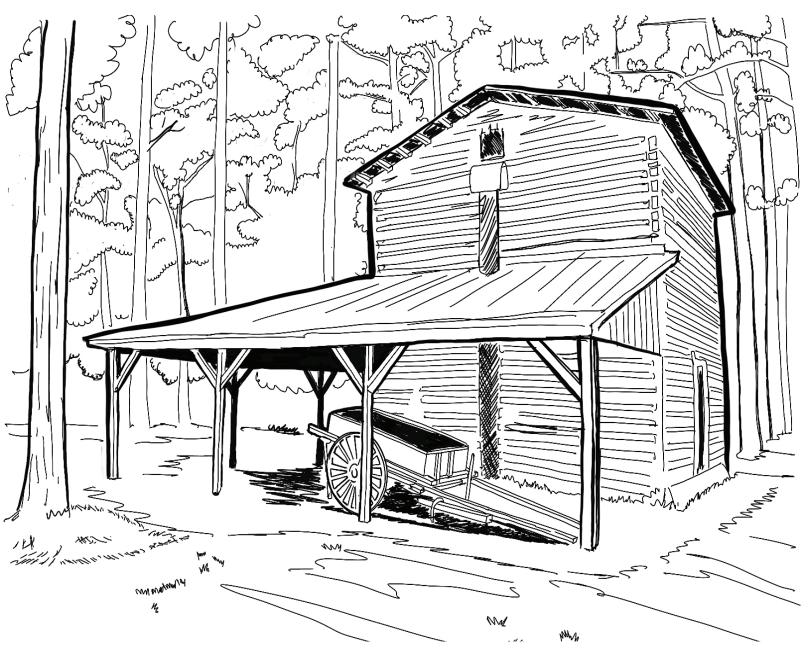

## The Harper House (c.1850's)

This was the home of John and Amy Harper and it was used as a Union Field Hospital during the Battle of Bentonville while the Harper family lived in the rooms on the second floor.