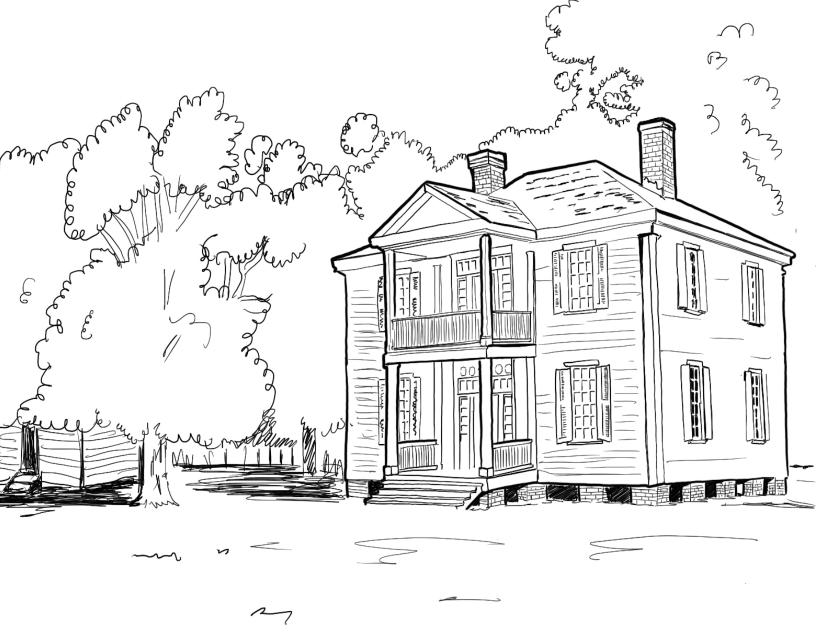

## The Harper House (c.1850's)

This was the home of John and Amy Harper and it was used as a Union Field Hospital during the Battle of Bentonville while the Harper family lived in the rooms on the second floor.