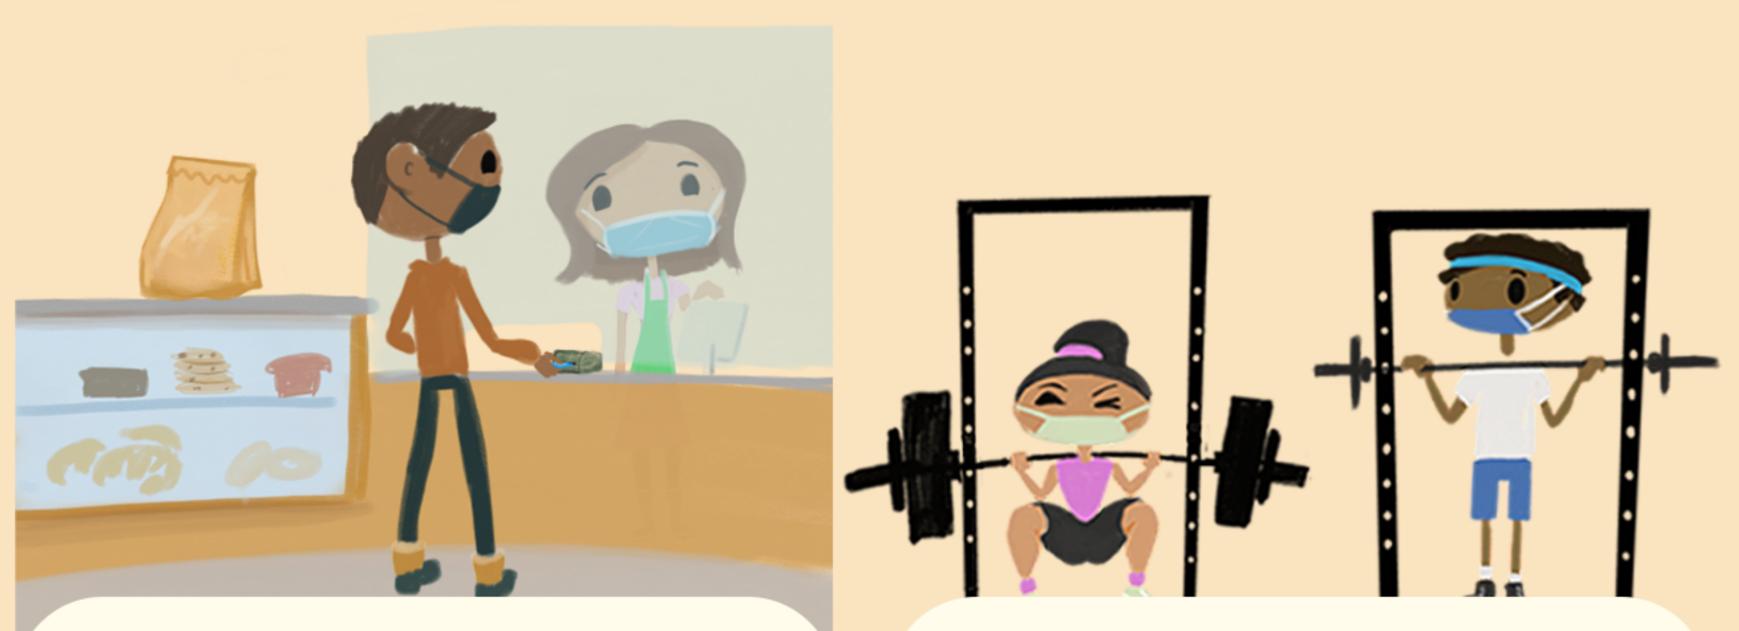

#### **RESTAURANTS/BARS**

If you're not fully vaccinated, masks required unless actively eating/drinking. Limiting capacity to maintain 6-ft social distance is recommended.

#### **PERSONAL SVCS/GYMS**

 $\rightarrow \rightarrow \rightarrow \leftarrow \leftarrow$ 

Masks required if you're not fully vaccinated. Limiting size to maintain 6-ft social distance is recommended.

#### **RESTAURANTS/BARS**

 $\rightarrow \rightarrow \rightarrow \leftarrow \leftarrow$ 

**RESTAURANTS:** No capacity limit and 6-ft distance between parties are recommended.

**BARS: Not to exceed 50%** indoor capacity.

#### **PERSONAL SVCS/GYMS**

 $\rightarrow \rightarrow \leftarrow \leftarrow$ 

**PERSONAL SERVICES:** By appointment only, waiting areas at 50%.

**GYMS**: Limit capacity to 50%. Indoor classes for fully vaccinated only.

#### **RESTAURANTS/BARS**

 $\rightarrow \rightarrow \rightarrow \leftarrow \leftarrow$ 

**Restaurants No capacity** limit. 6-ft physical distancing between parties is recommended.

Bars not to exceed 50% indoor capacity.

#### **PERSONAL SVCS/GYMS**

 $\rightarrow \rightarrow \leftarrow \leftarrow$ 

**PERSONAL SERVICES:** By appointment only, waiting areas must not exceed 50% capacity.

**GYMS**: Limit 50% capacity. Indoor classes for fully vaccinated only.