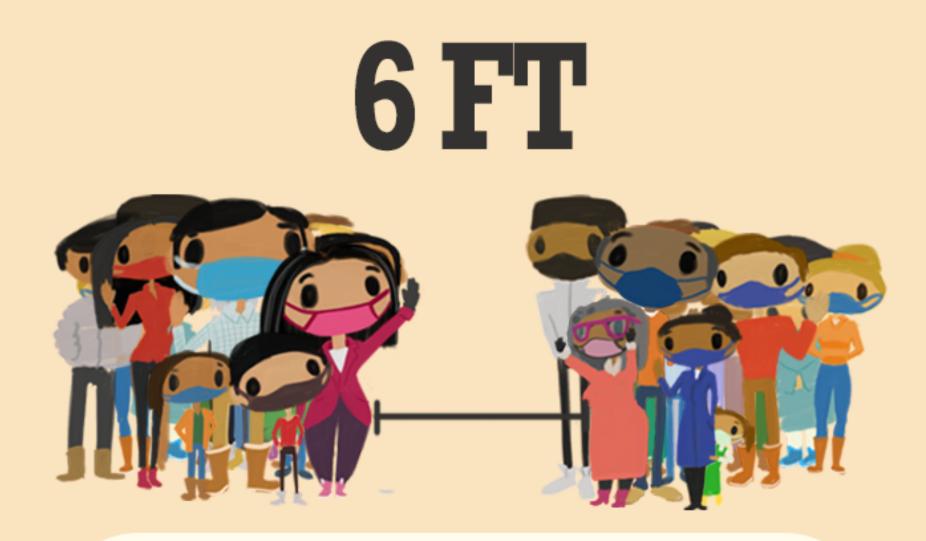

#### **MASKS/FACE COVERINGS**

Must wear if you're not fully vaccinated in indoor public areas and outdoors in crowded events.

Some businesses may require masks.

Maintain 6-ft of distance if you're not fully vaccinated

### Level 2 Moderate

**SOCIAL DISTANCING** 

If non-fully vaccinated individuals are present, limit size to maintain 6-ft social distance; masks required if you're not fully vaccinated.

### Level 2 Moderate

6-ft of distance must be maintained.

 $\rightarrow \rightarrow \rightarrow \leftarrow \leftarrow$ 

GATHERINGS  $\rightarrow \rightarrow \leftarrow \leftarrow$ 

**INDOORS: Gatherings** should be limited to 50 people with masks required. No size limit or mask requirement if everyone is vaccinated. **OUTDOORS: Gatherings with** 6-ft distancing are recommended.

### Level 2 Moderate

**SOCIAL DISTANCING** 

 $\rightarrow \rightarrow \rightarrow \leftarrow \leftarrow$ 

6-ft of distance must be maintained.

GATHERINGS

**INDOORS:** Gatherings should be limited to 50 people, masks required; No size limit if everyone is fully vaccinated.