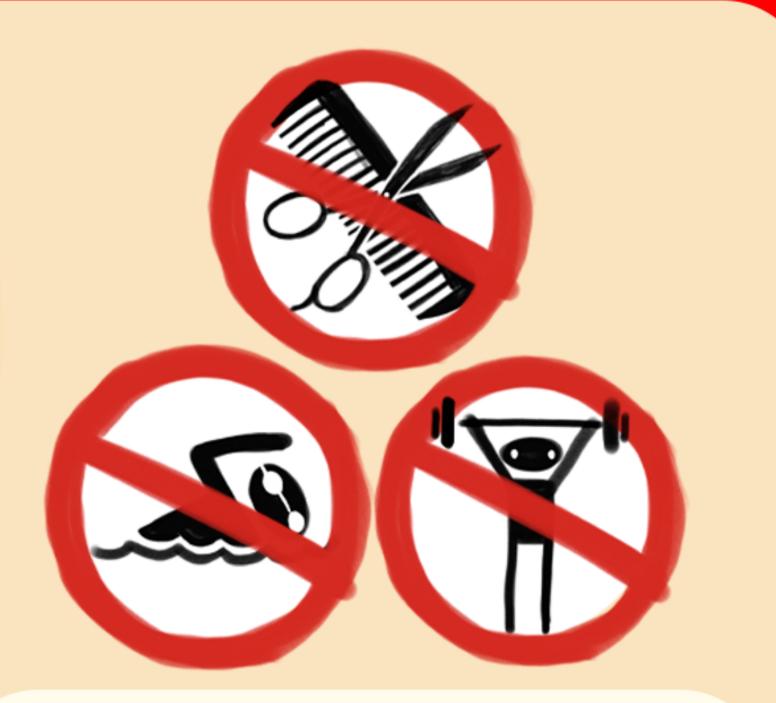

0% indoor capacity.

### Level 4 Very High

#### **PERSONAL SVCS/GYMS**

 $\rightarrow \rightarrow \leftarrow \leftarrow$ 

**PERSONAL SERVICES:** By appointment only, waiting areas must not exceed 50% capacity.

**GYMS**: Limit 50% capacity. Indoor classes for fully vaccinated only.



#### **MASKS/FACE COVERINGS**

#### Required outside the home.

 $\rightarrow \rightarrow \leftarrow \leftarrow$ 



Stay at home except as needed for groceries, medical care, and essential workforce needs.

 $\rightarrow \rightarrow \leftarrow \leftarrow$ 

### Level 2 Woderate







Limited to no more than IO people with proper social distancing.

Indoor communal events not allowed.

## Level 3



**RESTAURANTS/BARS** 



Limited to delivery and curbside pickup if allowed by law.

### Level 4 Very High



#### **PERSONAL SVCS/GYMS**



#### Closed.