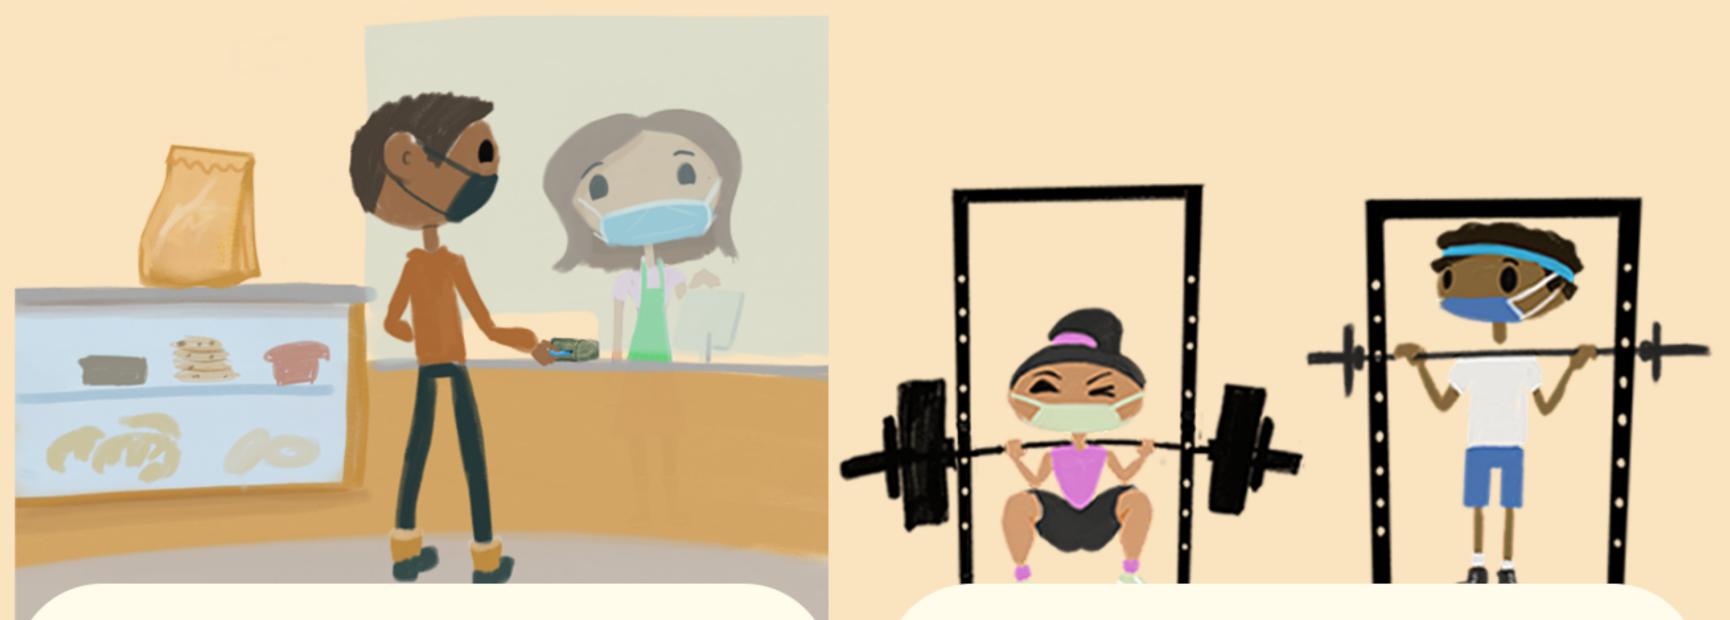

#### **PERSONAL SVCS/GYMS**

 $\rightarrow \rightarrow \rightarrow \leftarrow \leftarrow$ 

Masks required if you're not fully vaccinated. Limiting size to maintain 6-ft social distance is recommended.

#### **PERSONAL SVCS/GYMS**

 $\rightarrow \rightarrow \leftarrow \leftarrow$ 

**PERSONAL SERVICES:** By appointment only, waiting areas at 50%.

**GYMS**: Limit capacity to 50%. Indoor classes for fully vaccinated only.

#### **PERSONAL SVCS/GYMS**

 $\rightarrow \rightarrow \leftarrow \leftarrow$ 

**PERSONAL SERVICES:** By appointment only, waiting areas must not exceed 50% capacity.

**GYMS**: Limit 50% capacity. Indoor classes for fully vaccinated only.