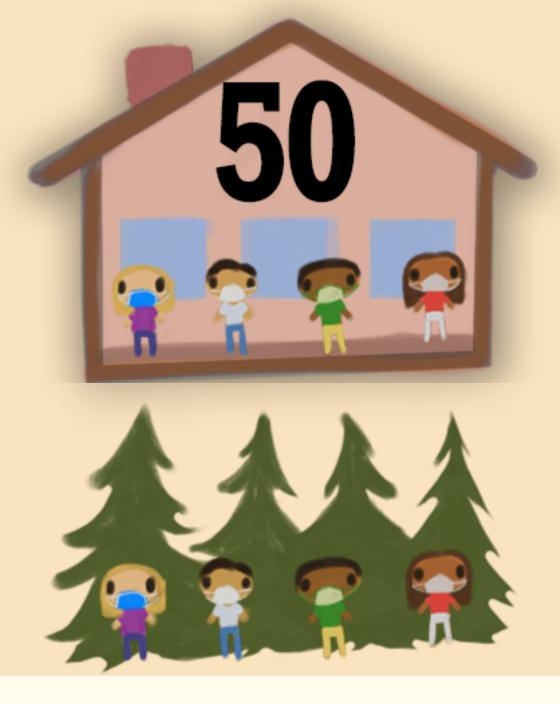

### Level 2 Moderate

6-ft of distance must be maintained.

 $\rightarrow \rightarrow \rightarrow \leftarrow \leftarrow$ 

GATHERINGS  $\rightarrow \rightarrow \leftarrow \leftarrow$ 

**INDOORS: Gatherings** should be limited to 50 people with masks required. No size limit or mask requirement if everyone is vaccinated. **OUTDOORS: Gatherings with** 6-ft distancing are recommended.

### Level 2 Moderate

**SOCIAL DISTANCING** 

 $\rightarrow \rightarrow \rightarrow \leftarrow \leftarrow$ 

6-ft of distance must be maintained.

GATHERINGS

**INDOORS:** Gatherings should be limited to 50 people, masks required; No size limit if everyone is fully vaccinated.