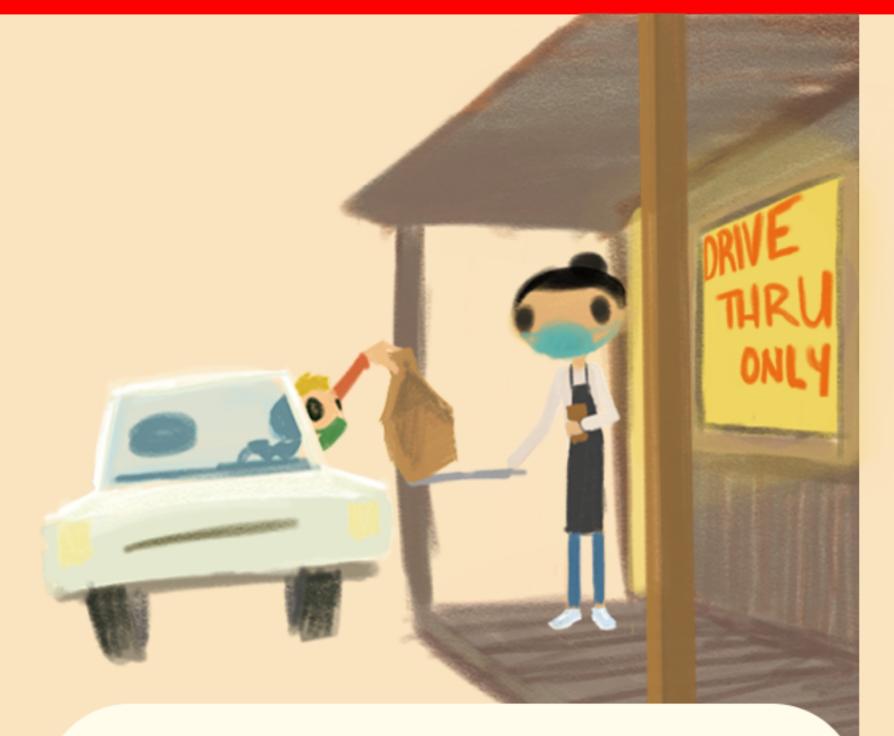

## Level 3

**RESTAURANTS/BARS** 

Limited to delivery and curbside pickup if allowed by law.