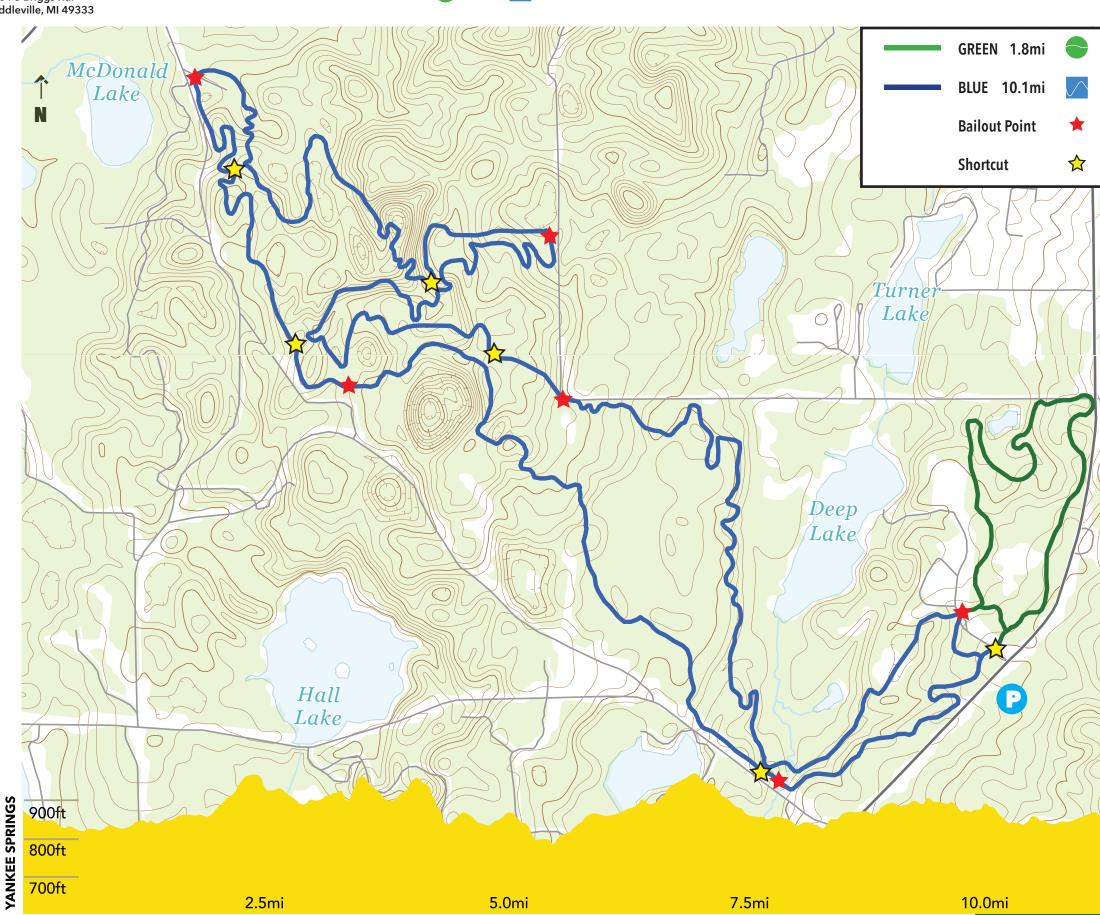

## Yankee Springs Mountain Bike Trail

42.6245° N, 85.5133° W 2104 S Briggs Rd. Middleville, MI 49333

Michigan Recreation Passport Required: \$12 resident annual pass when purchased at SOS, or \$17 resident annual pass when purchased at the state park, \$9 nonresident daily pass.

- Designated one-directional trails with direction changing daily
- © 12 miles
- Groomed fat bike trail (winter)
- NR (night riding)
- OpenRoad Brewery, Wayland

Trailhead amenitites: changing station, vault toilet

Maps are a publication of Discover Kalamazoo with support from Pedal Bicycles and Southwest Michigan Mountain Biking Association.

For more on trails in Kalamazoo: