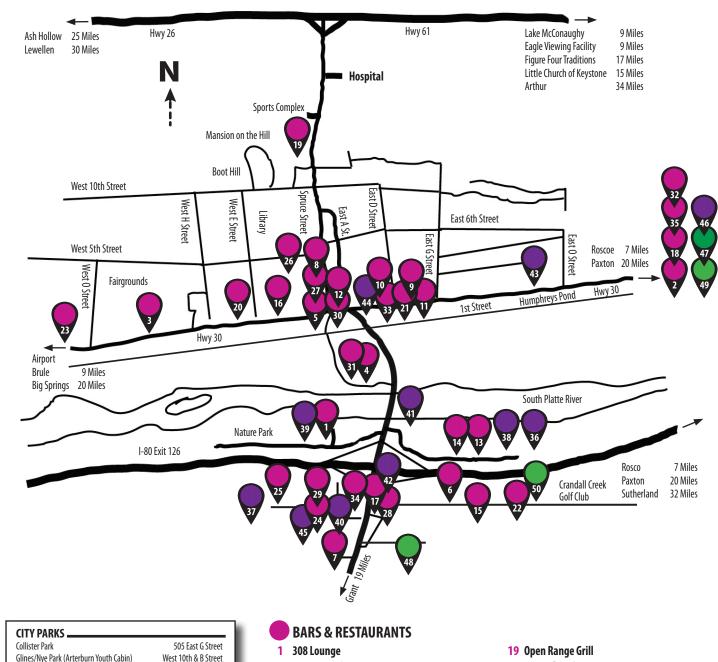

## AREA ATTRACTIONS & RECREATION 308.239.4400 Paxton Antiques & Specialty Coffees inside a Restored Union Pacific Railroad Depot Ash Hollow State Park -Lewellen • Hwy 26 308.778.5651 Park Grounds Open April 1-October 31 8am-5pm Visitors Center & Museum Hours 9am-4pm Memorial Day - Labor Day, 7 days/week Seasonal hours after Labor Day **Boot Hill Cemetery** Ogallala • West 10th & Parkhill Drive 308-284-4066 Authentic Cowboy Cemetery - Open Year Round Figure Four Traditions/Haythorn Land & Cattle 308.355.4000 17 miles North of Ogallala Authentic Historic Working Ranch & Gift Shop Group Tours Available June through August by Reservation (min. 25 people) **Front Street & Crystal Palace Review** Ogallala • 519 East 1st 308.284.6000 Restaurant, Family Show, Cowboy Museum & Gift Shop Little Church of Keystone Keystone 308.726.2006 308.726.2482 Call for Tours Mansion on the Hill Museum Ogallala • West 10th & North Spruce 308.284.0821 308.284.6464 Open Memorial Day through Labor Day **Petrified Wood Gallery** Ogallala • 418 East 1st Street 308.284.9996 800.658.4390 Unique Collection & Gift Shop Ole's Big Game Steakhouse 308.239.4500 Restaurant, Family Atmosphere, Over 200 Exhibits **Prairie Theatre** 308.284.4033 Ogallala • 208 North Spruce Street Two-Screen Movie Theatre with Vintage 1930s Decor **Crandall Creek Golf Club** Ogallala • South of I-80 308.284.4358 **Cornhusker Lanes Bowling** 308.284.2695 Ogallala • East Hwy 30 **Bayside Golf Club** Lake McConaughy 308.287.GOLF **Driftwood Event Center** Ogallala • 114 North Spruce Street 308.284.7053 **Rendezvous Square** Ogallala • 112 East 2nd Street

Scan to visit our website

2 Anne Marie's - Paxton

East Hwv 30

505 East G Street

North of Glines/Nye

West of Quality Inn

West 7th & B Street

West 8th & B Street

North Hwy 26/61

North Hwy 26/61

North Hwy 26/61

West L Street

West Hwy 30

119 East 2nd & A Street

511 North Spruce Street

2601 North Spruce Street

411 East 2nd Street

1000 West 3rd Street

401 East 2nd Street

610 West A Street

410 East 2nd Street

202 West 1st Street

South Hwy 61 & Road West 80

3 A&W

4 Arbv's

5 Caroline's Omlet House

6 Country Pride Restaurant - T&A Truck Stop

7 Dairy Queen

8 Driftwood

9 Front Street Steakhouse

10 Golden Village

11 Jan's Tacos

12 Little Jerry's

13 Margaritas

14 McDonald's

15 Mi Ranchito

16 Night Train Coffee

17 Noel's

18 Ole's Steakhouse - Paxton

20 Tacos El Capi

21 Pizza Hut

22 Ponderosa Lounge

23 Ranch House Café

24 Runza

25 Scooters

**26** Second Chapter Brewing

27 Slow Lane Coffee 28 Subway

29 Taco John's

30 Underpass Bar & Grill

31 Valentino's

32 City Bakery - Paxton

33 Villa Burrito

34 Wendy's

35 Windy Gap - Paxton

## LODGING

36 Days Inn Continental Breakfast, Free WiFi, Cable TV, Hair Dryers, In-Room Coffee, Refrigerators, Pets with Permission

37 Holiday Inn Express & Suites - South I-80

Breakfast Bar, Guest Laundry, Cable TV, Meeting Room, Hi-Speed Internet, Free WiFi, Pets with Permission

38 AmericInn By Wyndham South Platte Cabins & Kennels - North I-80 308.284.2266 Breakfast Bar, Jacuzzi Suites, Conference Suites, Guest Laundry, Satellite TV, Hi-Speed Internet, Free Wifi, Cabins Available, Approved Pets Stay Free

39 Quality Inn-North I-80 308.284.3623 Full-Service Hotel, Banguet/Meeting Facilities, Free Wifi, Cable TV, Guest 800.573.7148 Laundry, Outdoor Heated Pool/Hot Tub, Microwaves/Refrigerators, Dog Run

308.284.6365

308.284.6080

308.284.3656

**40** Best Western Plus 308.284.7011

41 Travel Lodge/Stagecoach Inn - North I-80

Continental Breakfast, Playground Area, Indoor/Outdoor Pool, Exercise Room, Next to Restaurant/Lounge, Laundry, Fridges, Free Hi Speed Internet, Free Computer Use, Pets with Permission

**42** Super 8 - South I-80 308.284.2076 SuperStart Breakfast, Free Wireless Internet, Exercise Room, Guest Laundry,

Cable TV with HD/Big 10 Network/ESPN I-II, Major Networks, Microfridge/ Coffee Pots in Every Room, Near Golf, Shopping & Restaurants, Pets with \$10 Fee

43 Lazy K Motel - East Hwy 30 308.284.4056 Window Air-Conditioning, Free Local Calls, Refrigerator, Microwave, Cable TV,

Hair dryer

44 Oregon Trail Motel - East Hwy 30 308.284.3705

45 Hampton Inn - 502 Oregon Trail Drive, Ogallala 308.284.7140

46 The Lodge/Days Inn - I-80, Exit 145, Paxton 308.239.4510 Cable TV, Laundry, Hot Tub, ATM, Banquet Facility, Pets with Permission

CAMPGROUNDS

| 47 Cottonwood Grove RV Park - Roscoe | 308.284.2282 |
|--------------------------------------|--------------|
| 48 Ogallala/Tri-Trails KOA Journey   | 308.284.2415 |
| 49 Days Inn - Paxton                 | 308.239.4510 |
| 50 Ogallala KOA/I-80 KOA Journey     | 308.284.1300 |

## GROCERY/PHARMACY/CONVENIENCE/LIQUOR

Casey's Cenex **Fat Dogs** Sapp Brothers **Kwik Stop** Pump & Pantry Safeway The Watering Hole **U-Save Pharmacy** Hehnke's - Paxton Walmart The Lodge/Days Inn - Paxton Lured In

Humphrevs Pond

Indoor Pool

Legion Field

Nature Park

Outdoor Pool Searle Park

Snorts Complex

Tri-Trails Park

Williams Park

West Park

Airport

City Hall

Hospital

Library

Police Station

Senior Citizens Center

Courthouse

Fairgrounds

Fire Department

Soap Box Derby Track

Chamber of Commerce

CIVIC LOCATIONS & SERVICES =