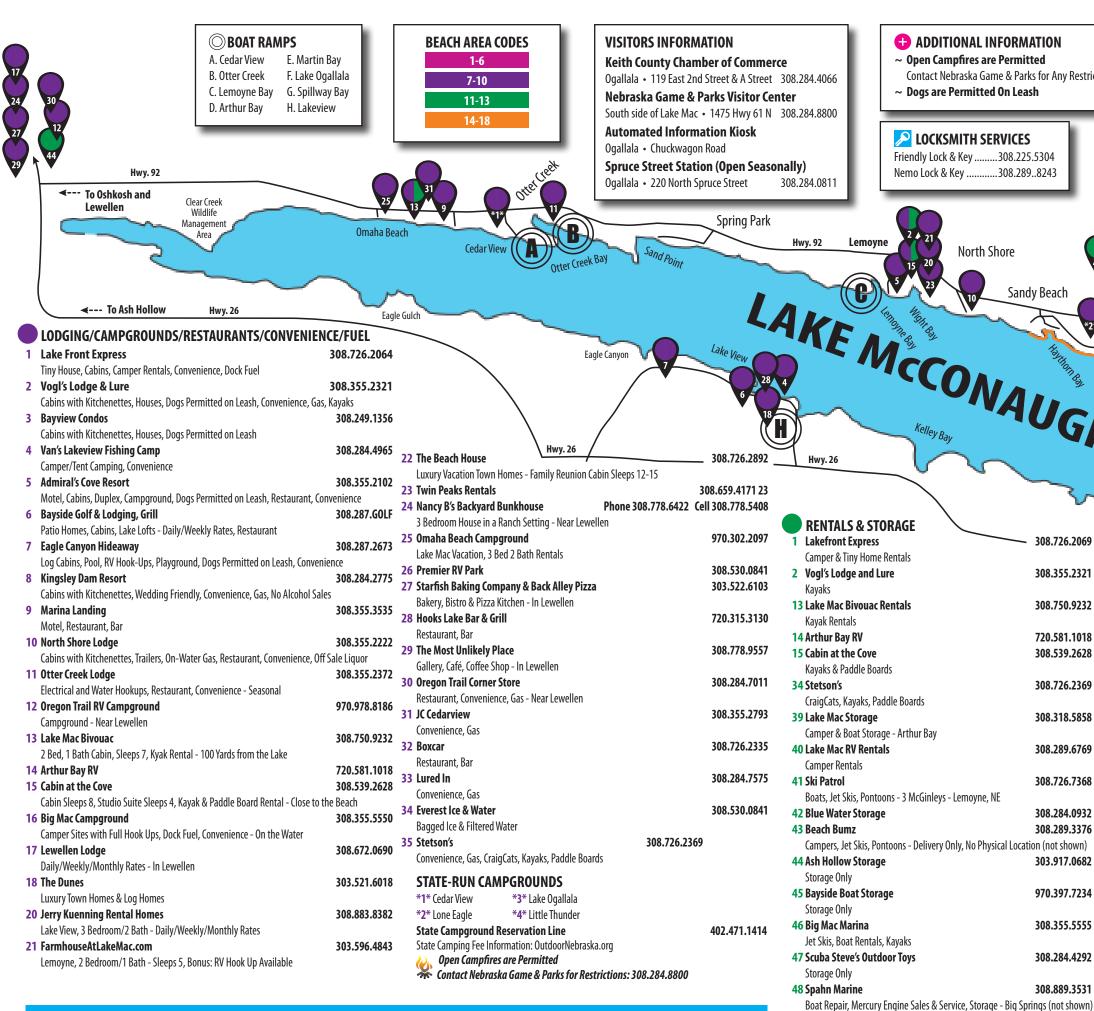

| + ADDITIONAL INFORM  OB.284.4066 er  OB.284.8800  ADDITIONAL INFORM  Contact Nebraska Game & P.  Dogs are Permitted On Le | <b>nitted</b><br>arks for Any Restrictions | 308.284.8800                    |
|---------------------------------------------------------------------------------------------------------------------------|--------------------------------------------|---------------------------------|
| LOCKSMITH SERVICE Friendly Lock & Key308.2 Nemo Lock & Key308.2                                                           | 225.5304                                   | To Arthur<br>25 miles<br>↓<br>₹ |
| Hwy. 92 Lemoyne North Shore                                                                                               |                                            | Hwy. 61                         |
| North Shore  Sa  North Shore  Kelley Bay  Hwy. 26                                                                         | ndy Beach                                  | 14 41 45                        |
| KENNEGITE                                                                                                                 | 12 V2                                      | 16 46                           |
| "MODS"                                                                                                                    | Thom Ray                                   | A RAILES                        |
| Kelley Bay                                                                                                                | UGH                                        | V                               |
| Hwy. 26                                                                                                                   | `                                          |                                 |
|                                                                                                                           |                                            | $\sim \sim \sim$                |
| RENTALS & STORAGE                                                                                                         | Ogall                                      | ala Beach                       |
| 1 Lakefront Express                                                                                                       | — 308.726.2069                             |                                 |
| Camper & Tiny Home Rentals                                                                                                |                                            |                                 |
| 2 Vogl's Lodge and Lure                                                                                                   | 308.355.2321                               |                                 |
| Kayaks                                                                                                                    |                                            | 33                              |
| 13 Lake Mac Bivouac Rentals                                                                                               | 308.750.9232                               | •                               |
| Kayak Rentals                                                                                                             |                                            | 49 Th                           |
| 14 Arthur Bay RV<br>15 Cabin at the Cove                                                                                  | 720.581.1018                               | Sto                             |
| Kayaks & Paddle Boards                                                                                                    | 308.539.2628                               | <b>50 Th</b><br>Sto             |
| 34 Stetson's                                                                                                              | 308.726.2369                               | 51 To                           |
| CraigCats, Kayaks, Paddle Boards                                                                                          |                                            | Sto                             |
| 39 Lake Mac Storage                                                                                                       | 308.318.5858                               | 52 W                            |
| Camper & Boat Storage - Arthur Bay                                                                                        | 200 200 (7/0                               | Sto                             |
| 40 Lake Mac RV Rentals Camper Rentals                                                                                     | 308.289.6769                               | <b>53 Fla</b><br>Sto            |
| 41 Ski Patrol                                                                                                             | 308.726.7368                               | 54 Sa                           |
| Boats, Jet Skis, Pontoons - 3 McGinleys - Lemoyne, NE                                                                     |                                            | Lai                             |
| 42 Blue Water Storage                                                                                                     | 308.284.0932                               | DE                              |
| 43 Beach Bumz                                                                                                             | 308.289.3376                               | REC<br>Fish                     |
| Campers, Jet Skis, Pontoons - Delivery Only, No Physical Loc                                                              |                                            | Great                           |
| 44 Ash Hollow Storage                                                                                                     | 303.917.0682                               | Fish John                       |
| Storage Only 45 Bayside Boat Storage                                                                                      | 970.397.7234                               | Lake<br>Lake                    |
| Storage Only                                                                                                              | 770.377.7234                               | Lake                            |
| 46 Big Mac Marina                                                                                                         | 308.355.5555                               | Wing                            |
| Jet Skis, Boat Rentals, Kayaks                                                                                            |                                            | BO <sub>A</sub>                 |
| 47 Scuba Steve's Outdoor Toys                                                                                             | 308.284.4292                               | Eichr                           |
| Storage Only                                                                                                              | 200 000 2524                               | Scub                            |
| 48 Spahn Marine                                                                                                           | 308.889.3531                               | Spah                            |

|                          | TOV                                | WING SERV                    | ICES                   |                                                                    |
|--------------------------|------------------------------------|------------------------------|------------------------|--------------------------------------------------------------------|
|                          | 11111                              |                              |                        | Lake Area:                                                         |
| .8800                    | Ski P                              | atrol                        | 308.726.7368           | 1-5                                                                |
|                          |                                    |                              | w308.464.1212          | 5-7                                                                |
| _                        |                                    |                              | 308.726.5598           | 8-12                                                               |
|                          |                                    | -                            | 303.898.6893           | 11-17                                                              |
|                          |                                    | -                            | 2308.355.2222          | North Shore                                                        |
| ur                       |                                    |                              | nt308.284.3678         | Commercial                                                         |
| es                       |                                    |                              | 308.289.1569           | Road Side                                                          |
| <b>=</b>                 |                                    |                              | 308.284.2027           | Commercial                                                         |
| Hwy. 61                  | - 1                                |                              | 308.289.2735           | Commercial                                                         |
| 6                        |                                    |                              | 308.399.8697           | Commercial                                                         |
| \                        |                                    |                              |                        |                                                                    |
| 45<br>A6<br>Manual Tolar | *4*                                | S S S                        | Kingsley Dam           | To Keystone, Roscoe and Paxton  KE OGALLALA  NEBRASKA GAME & PARKS |
| 33                       | To Ogalla<br>1/2 mile              | ala                          | 20                     | 53 47 54                                                           |
| 49 The                   |                                    |                              | <b>\</b>               | 308.726.5196                                                       |
|                          | ige Only<br><b>RV Storage Pl</b> a | ace                          |                        | 308.284.3227                                                       |
|                          |                                    |                              | lwy. 30 (not shown)    | 5 TO V 115 E E /                                                   |
|                          | Storage at the                     |                              | ,,                     | 308.530.0841                                                       |
| •                        | ige Only                           |                              |                        |                                                                    |
|                          | tside Storage                      | & U-Haul                     |                        | 308.284.2788                                                       |
|                          | -                                  |                              | - Ogallala (not shown) |                                                                    |
|                          | sburg Storage                      |                              | •                      | 308.289.0726                                                       |
| Stora                    | ige Only                           |                              |                        |                                                                    |
| 54 Sand                  | l Box Storage                      |                              |                        | 308.289.6881                                                       |
| Large                    | e RV & Boat Indo                   | oor Storage                  |                        |                                                                    |
| DECD                     | EATION & GUI                       | DE CEDVICEC                  |                        |                                                                    |
|                          | EATION & GUI<br>Guides             | DE SEKVICES                  | Hunting Guides/Preserv | es                                                                 |
| Great Pl                 | lains Guide                        | 308.631.5160                 | Great Plains Guide     | 308.631.5160                                                       |
| Fish the                 | Plains<br>By Guide                 | 308.289.6499<br>308.289.0110 | The Rackett            | 308.772.9999                                                       |
| Lake Ma                  | ac Spoiled                         | 970.580.9229                 | Recreation             |                                                                    |
| I Jako Ma                | ac Top Dog Fishing                 | 308.660.1726                 | Bayside Golf Course    | 308.287.GOLF                                                       |

REC Fishi Great Fish th Lake McConaughy Guide 402.690.3893 **Eagle Viewing** 308.289.1943 Wings & Walleye Guide 308.778.6344 308.284.8800 Bird Watching **BOAT/JET SKI/RV SALES & SERVICE** Boat/Jet Ski Sales & Service **RV Sales & Service** Eichner's Sales & Service 308.284.4852 Camper Ken's Mobile Service 308,289,3865 800.286.4852 Duke's Auto Body & Paint 308.287.2313 T & A Alignment Scuba Steve's Outdoor Toys 308.284.4592 308.284.4518 Wolf Auto Ogallala GM/Ford 308.284.2001 Spahn Marine 308.889.3531 Recon Techs 308.530.0550 Recon Techs 308.530.0550