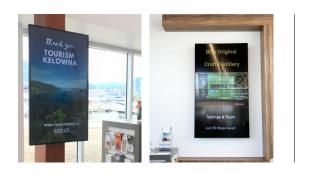

## VISITOR CENTRE DIGITAL DISPLAY 2019/2020 ADVERTISING AGREEMENT

The downtown Kelowna Visitor Centre welcomes over 150,000 visitors a year looking for information about Kelowna and area. Get in front of these visitors by advertising through our Visitor Centre digital displays, aimed at increasing exposure and brand awareness.

## **Advertising Rates (per month)**

| AD OPTIONS                 | AD PLACEMENT DATES   | 48" DISPLAY SCREEN<br>(50 spaces available) | 110" DISPLAY WALL<br>(25 spaces available) |
|----------------------------|----------------------|---------------------------------------------|--------------------------------------------|
| One up to 20-second video* | March–May (Spring)   | \$100                                       | \$200                                      |
|                            | June–August (Summer) | \$175                                       | \$275                                      |
| – OR –                     | Sept–Nov (Fall)      | \$100                                       | \$200                                      |
| T 10 II 0                  | Dec-Feb (Winter)     | \$75                                        | \$150                                      |
| Two 10-second images®      | Full Year            | \$400                                       | \$750                                      |