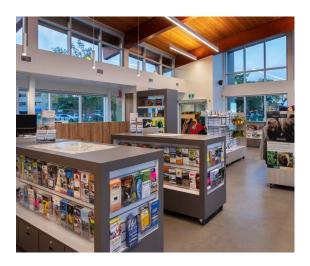

## OPPORTUNITIES AT THE KELOWNA VISITOR CENTRE

The downtown Kelowna Visitor Centre welcomes thousands of visitors a year looking for information about Kelowna and area. Get in front of these visitors by advertising in the Visitor Centre, increasing exposure of your business and brand awareness.

## **Display Advertising**

The Kelowna Visitor Centre has three distinct displays areas:

**Exterior Display Window:** A large display window on the north side of the building, looking directly towards the boardwalk. Over 400,000 walk the boardwalk per year. **Entrance Shelf:** Located directly in front of the Visitor Centre entrance doors.

North Wall: Large interior wall.

Prerequisite: hold a current Base Package with Tourism Kelowna

| <b>Display Ad Placement Dates</b> | Rate Per Month |
|-----------------------------------|----------------|
| Spring: March-May                 | \$800          |
| Summer: June-August               | \$1,000        |
| Fall: September-November          | \$800          |
| Winter: December–February         | \$675          |