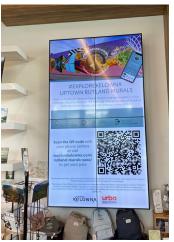

### Digital Advertising

Select from two options available: a 48" screen or 110" video wall; you can use one 20-second video or two still ads (each one runs for 10 seconds).

Prerequisite: hold a current Base Package with Tourism Kelowna

| Ad Placement Dates        | 48" Display Screen | 110" Display Wall |  |
|---------------------------|--------------------|-------------------|--|
| Per-Season Rates          |                    |                   |  |
| Spring: March–May         | \$100              | \$200             |  |
| Summer: June-August       | \$175              | \$275             |  |
| Fall: September–November  | \$100              | \$200             |  |
| Winter: December–February | \$75               | \$150             |  |
| Full-Year Rates           | \$400              | \$750             |  |