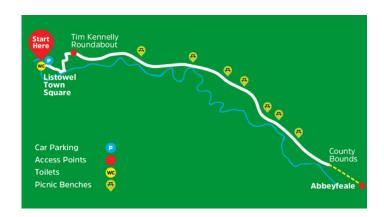

**Distance:** 16km to Abbeyfeale. A general guideline is to allow 4 hours to walk the full route or one hour 15 minutes to cycle it, at a gentle pace.

**Toilet facilities:** Toilet facilities are available at the Listowel Greenway Car Park in Listowel and the Abbeyfeale - Limerick Greenway entry/exit point and car park facility in Abbeyfeale. There are no toilet facilities available on the greenway route.

**Car parking:** Free parking is available at the Listowel Greenway Car Park, Bridge road and the Abbeyfeale - Limerick Greenway car park.

Access points: Visitors can join or leave the route from the Listowel Greenway Car Park, the Tim Kennelly Roundabout in Listowel, Lacka East entry/exist point and at the Abbeyfeale - Limerick Greenway entry/exit point.

**Rest facilities:** Rest and picnic areas are located on the greenway, along with bike parking facilities. Picnic area 1 52°26′53.3″N 9°28′09.3″W, picnic area 2 is at 52°26′16.8″N 9°23′37.1″W, picnic area 3 is at 52°25′39.4″N 9°22′32.8″W, and picnic area 4 is at 52°24′41.1″N 9°20′54.2″W. Note there is a mobility turning spot at picnic area 2.