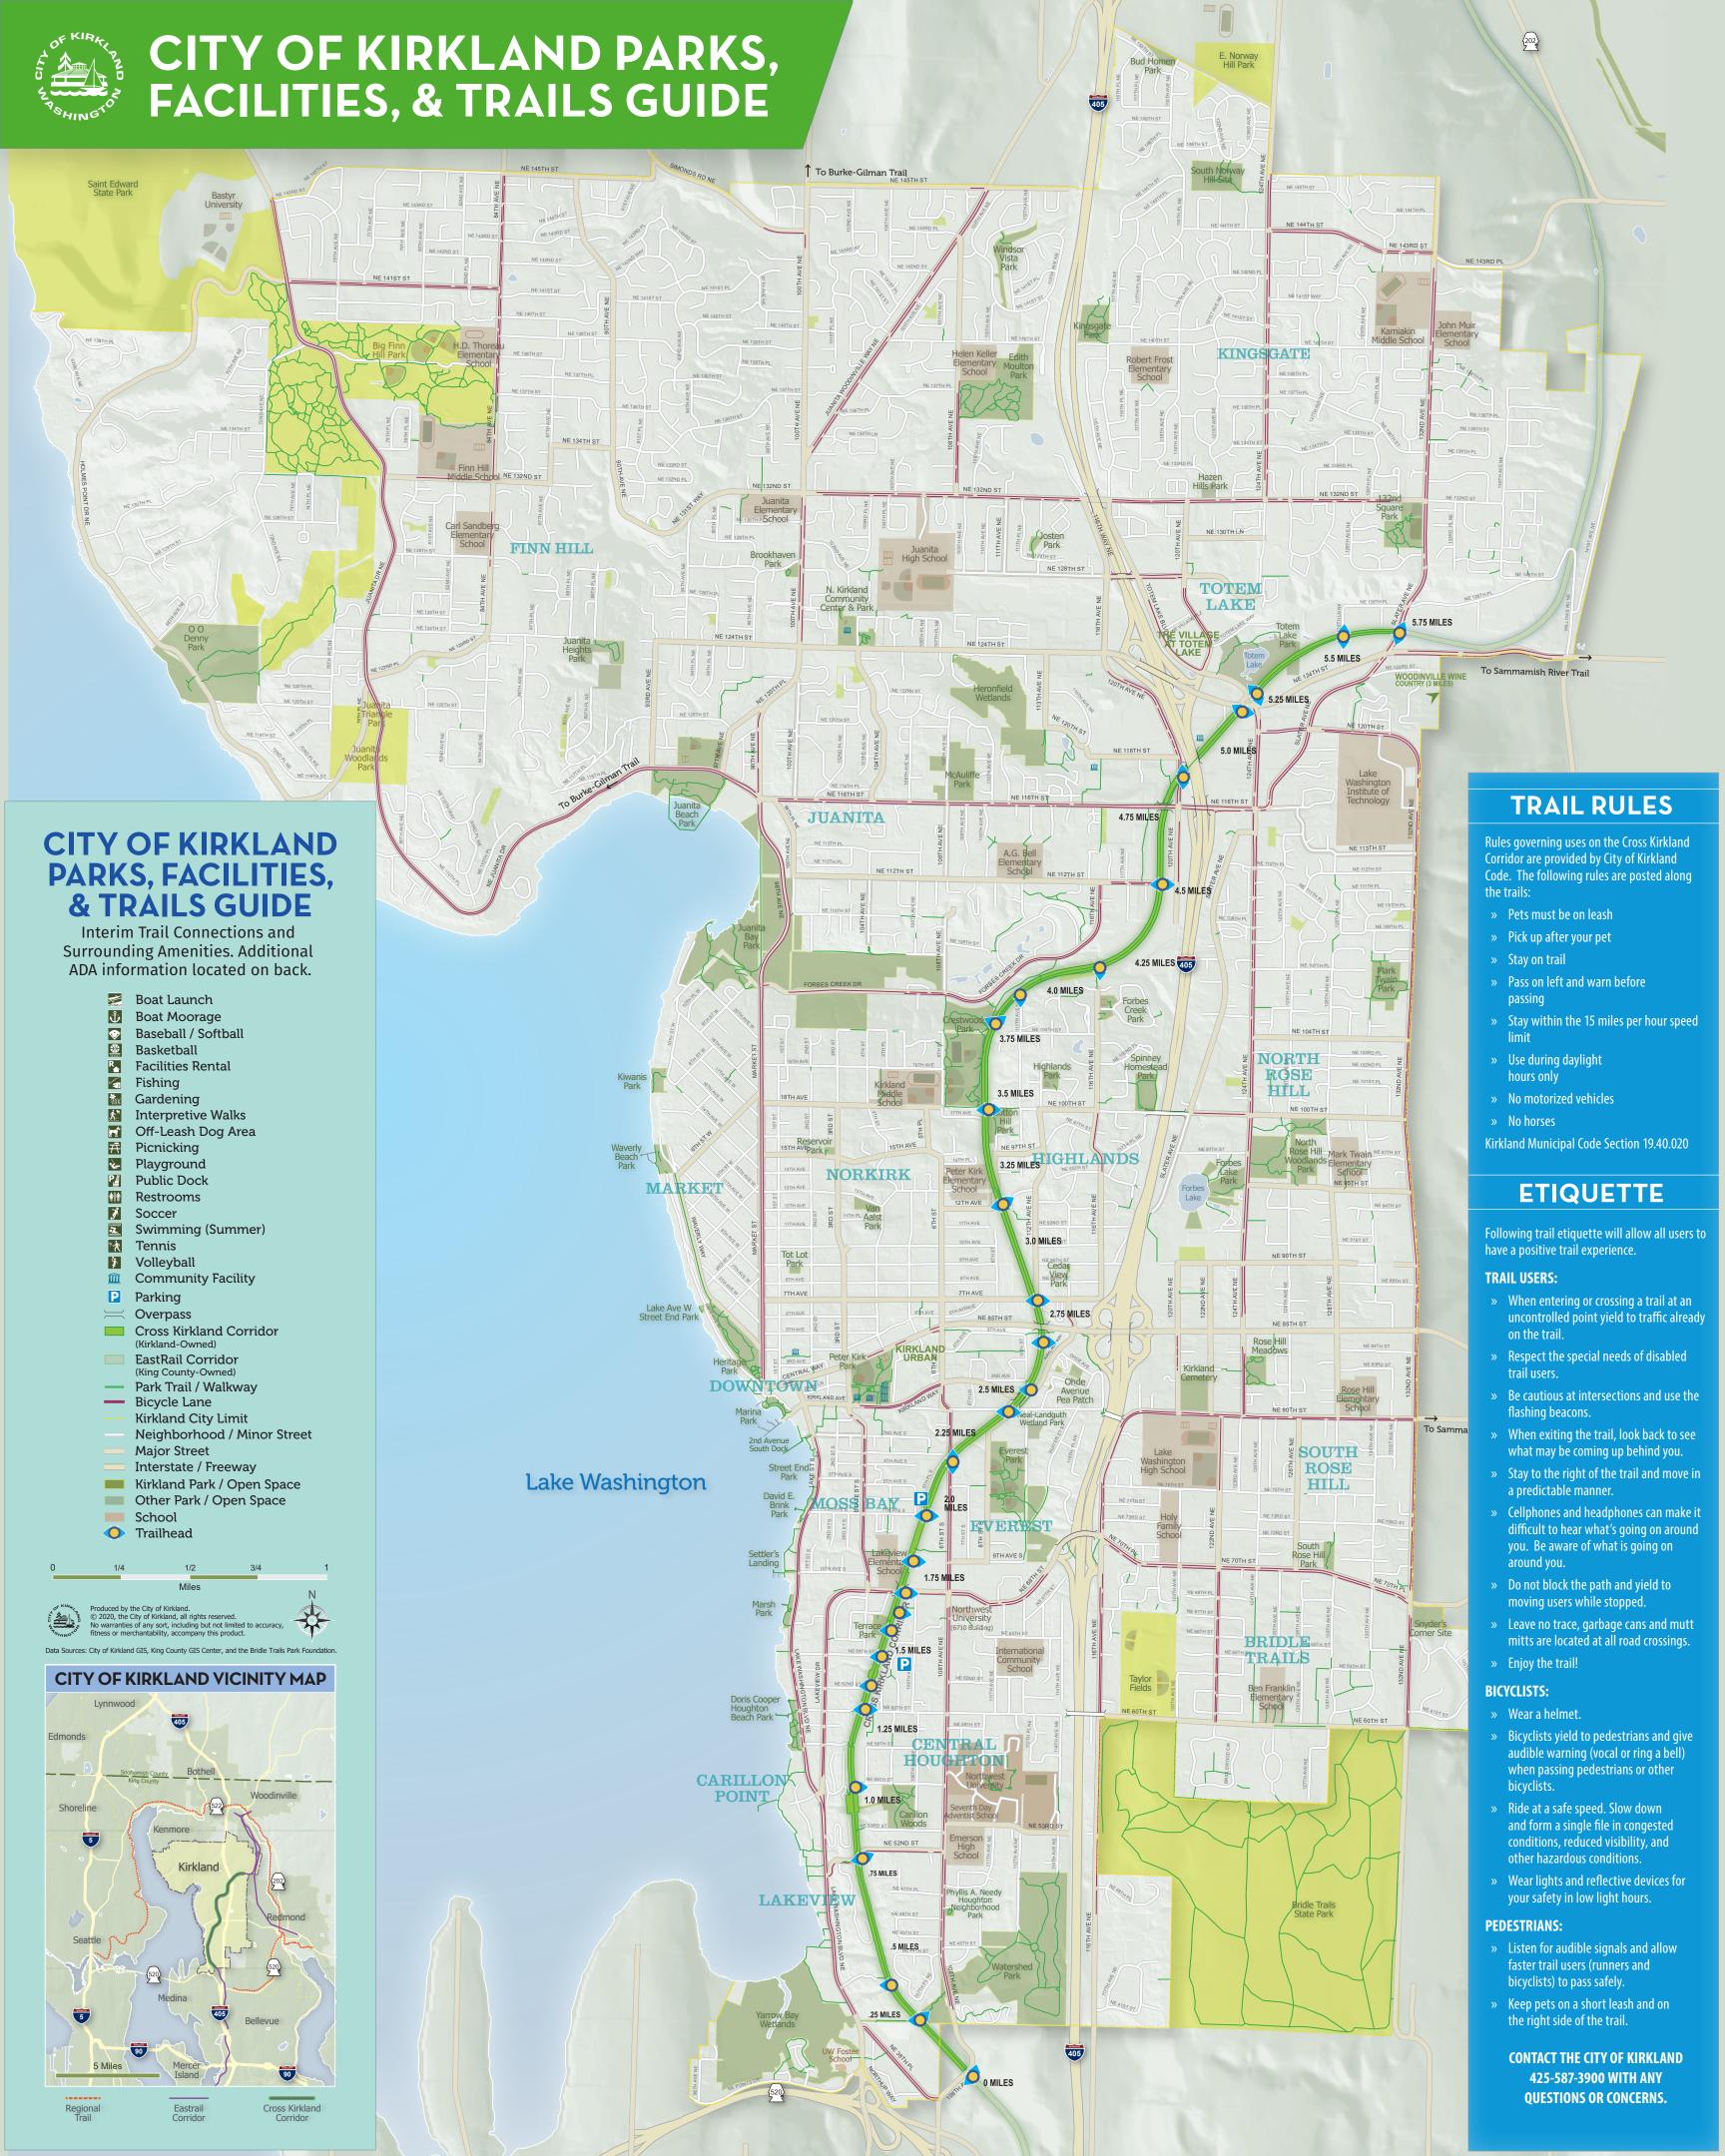

## **CREATING REGIONAL CONNECTIONS**

The Cross Kirkland Corridor (CKC) is a 5.75 mile segment of the 42-mile Eastrail corridor which is a former rail line being converted to a multi-use transportation corridor. Kirkland, Redmond, Sound Transit, Puget Sound Energy and King County own and manage various portions of the Eastrail and work collaboratively with other stakeholders through the Regional Advisory Council (RAC) to maintain a collaborative, regional planning process for the Eastrail. The goal is to achieve connectivity and multiple uses, maximizing public benefit and enjoyment throughout the corridor. The CKC will eventually be Kirkland's non-motorized and transit artery that links Kirkland with Redmond, Bellevue and beyond. Visit kingcounty.gov and search "Eastrail" to learn more.

Please use this guide to Kirkland and the many I and recreational feature just footsteps from the virkland Corridor. New connections are continubeing constructed, so clack for updated maps.

See you on the CKC

S.75 mile section of the East Rail Corridor in spring 2012 and opened the interim train early 2015. The interim to proves a wonderful connective people and parks, businesses and schools, who promoting active living and promoting active living and alternate transportation. The CKC is a place, a destination and a tourism attraction. Be fostering a greener Kirkland CKC offers the opportunity all of Kirkland to become means a section of the content of the

WELCOME TO THE CROSS KIRKLAND CORRIDOR CITY OF KIRKLAND

PARKS CILITIES DTRAILS