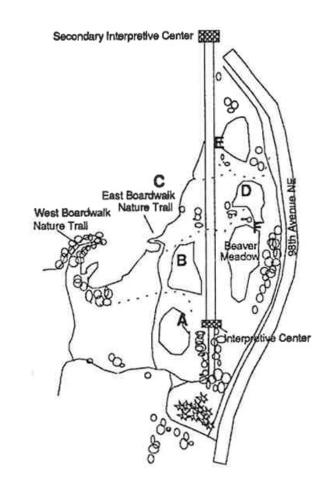

## **Juanita Bay Park Habitat Map**

Juanita Bay Park is a 110-acre urban wildlife habitat area where nearly 200 species of birds, several small mammals, reptiles and amphibians make their permanent home or temporary resting point during migration. The diversity of the wildlife depends on the diverse vegetation found in the area.

The Juanita Bay Wetland contains six major plant communities.

#### A WET MEADOW

The wet meadow occurs in a wide band along the southern part of the wetland. It is bordered rather sharply by the sloping upland pasture to the south and by the shallow marsh to the north. Vegetation of the wet meadow is a very uniform pattern dominated by the perennial herb Creeping Buttercup.

The wet meadow phases through rushes and sedges to the marsh. The shallow marsh is dominated by Cattail, often forming a pure stand, and Interspersed in areas with Rushes, Reed Canary Grass. Willow and Yellow Iris.

#### C OPEN WATER

The open water community consists of White Pond Lily with submerged Water Milfoil and floating Duckweed.

#### **SHRUB WETLAND**

The shrub wetland occurs north and south of the wooded wetland and along a broken strip of higher ground between the marsh and open water. The shrub wetland exhibits a mosaic pattern of vegetation with various species of Willow dominating the greatest area.

#### E WOODED WETLAND

The wooded wetland contains the greatest number of plant species. Red Alder is the dominant tree species and Black Cottonwood is subdominant. Lady Fern, European Bittersweet and Salmonberry are prevalent in the thick understory. Groundcovers include Moss and numerous herbaceous plants.

#### INTERMITTENT MARSH

The intermittent marsh adjacent to the beaver pond is occupied by several species forming monocultural stands. European Bittersweet occurs along Forbes Creek. Reed Canary Grass is thick around the pond and clumps of Rushes occur along the