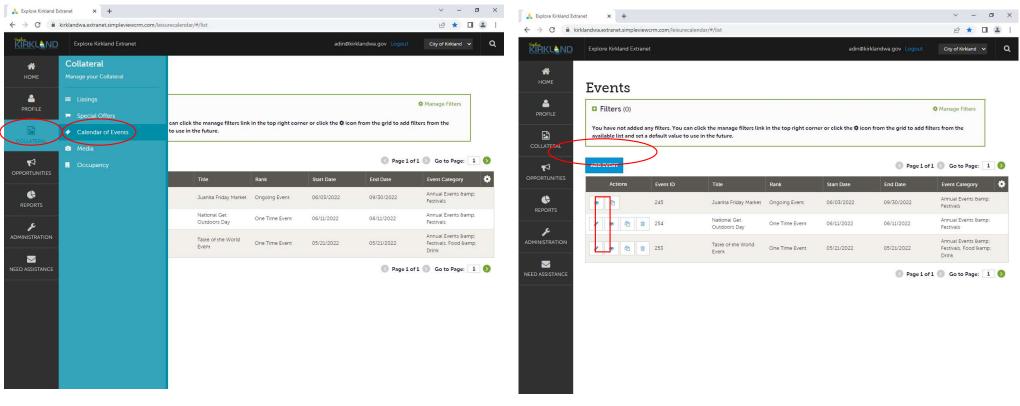

#### 1) Select "Collateral" and "Calendar Events"

#### 2) Select "Add Event" or the edit pencil to update event info