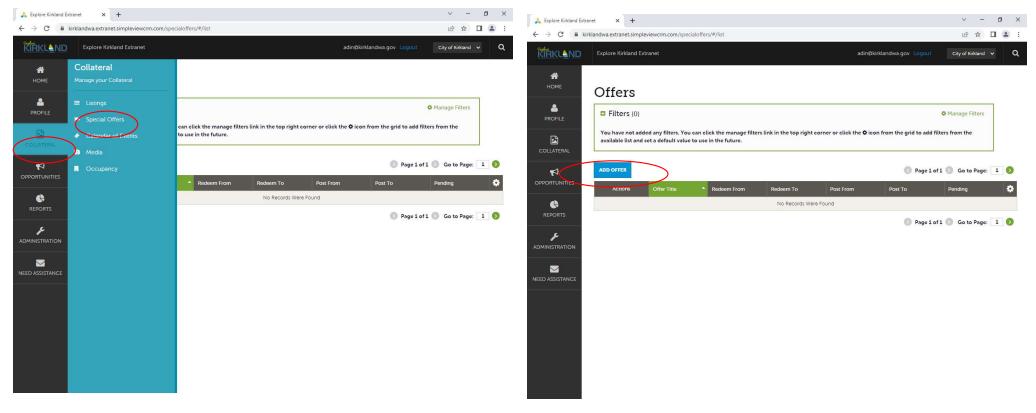

|                                                                                 |                                                                                                                         | Active                                                   |                                                                       |





Your business may want to promote special offers from time to time. Please update special offers and make them known to website visitors.

#### Special Offer Information to Update:

- Offer Title
- Offer Link
- Offer Image
- Redemption Dates
- Publish Dates to Market Offer



### **Special Offers Information**

https://kirklandwa.extranet.simpleviewcrm.com/login/

#### 1) Select "Collateral" and "Special Offers"

#### 2) Select "Add Offer"





### Special Offers Information (cont'd)

#### 3) Update information about Special Offers

#### 4) Continue updating fields

| Explore Kirkland Extranet × +