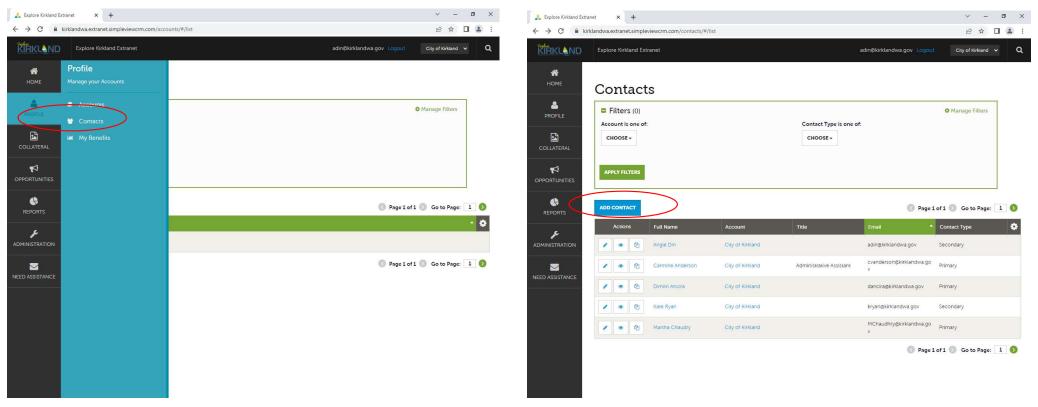

#### 1) Select "Profiles" and then "Contacts"

### Contact Information (cont'd)

3) Select on individual contacts if updates are needed, by selecting the editing pencil

KEXO Training Package – How to Update Your Business Information

4) Begin updating the contact information