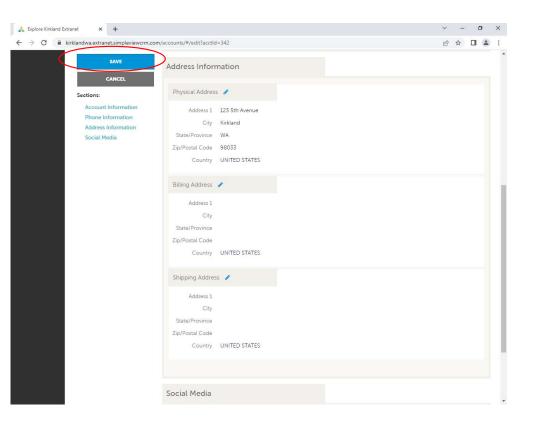

Phone Information Image Gallery r Social Media Phone Information Alternate Primary Related Details: ฬ Ext ឋ Ext Manage Amenities Primary Manage Meeting Space Alternate æ Toll Free: Fax ADMINISTRATIO Toll Free $\mathbf{x}$ Ext Fax Address Information Address Information Physical Address Physical Address 🥜 Address 1 123 5th Avenue Address 1 123 5th Avenue City Kirkland City Kirkland State/Province WA State/Province WA Zip/Postal Code 98033 Zip/Postal Code 98033 Country UNITED STATES Country UNITED STATES



## Account Information (cont'd)

6) Update your Social Media by copying and pasting links

to your pages and profiles

5) Click on the blue pencil to begin updating Physical, Billing and Shipping Address





### Account Information (cont'd)

7) Select "Save" to update your information





### **Contact Information**

Providing current Contact Information for your business is important for customers and stakeholders to reach you. Please update your Contact Information.

Contact Information to Update:

- Name of Contact
- Email(s) for Contact
- Contact Title
- Phone Info for Contact
- Address (Physical, Billing, Shipping)



### **Contact Information**

2) Select "Add Contact" if needed

https://kirklandwa.extranet.simpleviewcrm.com/login/

#### 1) Select "Profiles" and then "Contacts"





### Contact Information (cont'd)

3) Select on individual contacts if updates are needed, by selecting the editing pencil

#### 🙏 Explore Kirkland Extranet ٥ × + 0 × 📩 Explore Kirkland Extranet × + 10 A I . 6 4 1 2 **Update Contact** KIRKLAND City of Kirkland 🗸 2 SAVE Contact Informati