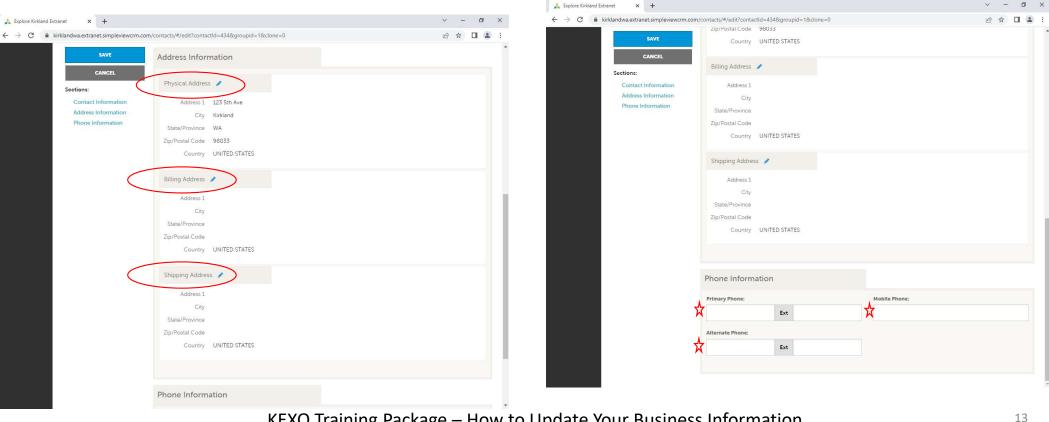

### Contact Information (cont'd)

5) Click on the blue pencil to update Physical, Billing and Shipping Address related to the Contact

KEXO Training Package – How to Update Your Business Information

6) Update the Phone Information for the Contact

#### 7) Select "Save" to update your information

| tandwa.extranet.simpleview.crm.com/contacts/#/edit?contactUd=434&groupid=1&clone=0                                                                                                                                                                                                                                                                                                                                                                                                                                                                                | inet × +                          |                                           |               | ~ - O   |
|-------------------------------------------------------------------------------------------------------------------------------------------------------------------------------------------------------------------------------------------------------------------------------------------------------------------------------------------------------------------------------------------------------------------------------------------------------------------------------------------------------------------------------------------------------------------|-----------------------------------|-------------------------------------------|---------------|---------|
| SNVE       County       UNITED STATES         Contact Information       Address 1         Address Information       City         Phone Information       State/Province         Zip/Postal Code       County         County       UNITED STATES         Shipping Address 1       City         County       UNITED STATES         Shipping Address 1       City         County       UNITED STATES         Zip/Postal Code       City         State/Province       Zip/Postal Code         Zip/Postal Code       City         State/Province       Zip/Postal Code | klandwa.extranet.simpleviewcrm.cc |                                           |               | ⋵ ☆ 🛛 🕯 |
| Billing Address       Contact Information<br>Address Information<br>Phone Information       State/Province       Zip/Postal Code       Country       VINTED STATES       Shipping Address       Address 1       City       State/Province       Zip/Postal Code       Country       VINTED STATES       Shipping Address       City       State/Province       Zip/Postal Code       Zip/Postal Code                                                                                                                                                              |                                   |                                           |               |         |
| ddress information<br>hone Information<br>City<br>State/Province<br>Zip/Postal Code<br>County UNITED STATES<br>Shipping Address ↓<br>Address 1<br>City<br>State/Province<br>Zip/Postal Code                                                                                                                                                                                                                                                                                                                                                                       |                                   | Billing Address 🧪                         |               |         |
| Address 1<br>City<br>State/Province<br>Zip/Postal Code                                                                                                                                                                                                                                                                                                                                                                                                                                                                                                            | Address Information               | City<br>State/Province<br>Zip/Postal Code |               |         |
| City<br>State/Province<br>Zip/Postal Code                                                                                                                                                                                                                                                                                                                                                                                                                                                                                                                         |                                   | Shipping Address 🥒                        |               |         |
| Zip/Postal Code                                                                                                                                                                                                                                                                                                                                                                                                                                                                                                                                                   |                                   | City                                      |               |         |
|                                                                                                                                                                                                                                                                                                                                                                                                                                                                                                                                                                   |                                   | Zip/Postal Code                           |               |         |
|                                                                                                                                                                                                                                                                                                                                                                                                                                                                                                                                                                   |                                   | Phone Information                         |               |         |
| Phone Information                                                                                                                                                                                                                                                                                                                                                                                                                                                                                                                                                 |                                   | Primary Phone:                            | Mobile Phone: |         |
| Primary Phone: Mobile Phone:                                                                                                                                                                                                                                                                                                                                                                                                                                                                                                                                      |                                   | Alternate Phone:                          |               |         |
| Primary Phone: Mobile Phone:                                                                                                                                                                                                                                                                                                                                                                                                                                                                                                                                      |                                   | Ext                                       |               |         |