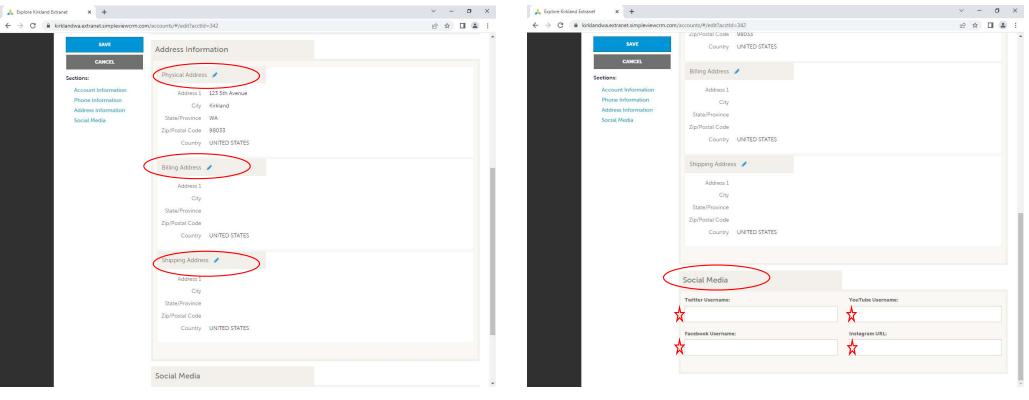

## Account Information (cont'd)

6) Update your Social Media by copying and pasting links

to your pages and profiles

5) Click on the blue pencil to begin updating Physical, Billing and Shipping Address

### Account Information (cont'd)

7) Select "Save" to update your information