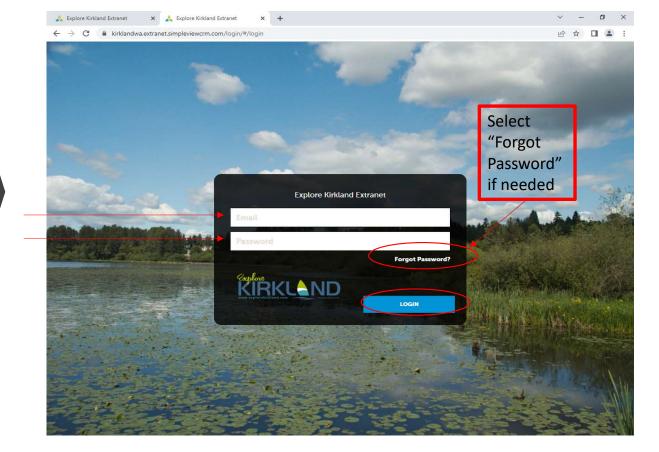

# KEXO MEMBER/PARTNER TRAINING https://kirklandwa.extranet.simpleviewcrm.com/login/

If you have forgotten your login your email, email tourism@kirklandwa.gov for assistance

To update your business information and description on ExploreKirkland.com and/or ShopLocalKirkland.com , you will make both updates under both the *Profile* and *Collateral* tabs

### KEXO HOMESCREEN https://kirklandwa.extranet.simpleviewcrm.com/login/

Vital information about your business may have changed in the last 2+ years. Please review your KEXO account information and make all desired updates.