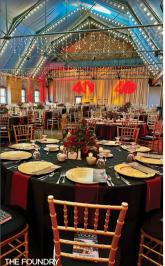

## **UNIQUE SPACES**

| LOCATION | VENUE                                     | <b>CAPACITY (Max)</b> |
|----------|-------------------------------------------|-----------------------|
| DOWNTOWN | 221 Event Venue                           | 60                    |
|          | Cook Loft                                 | 40                    |
|          | The Foundry                               | 500                   |
|          | Jackson Terminal                          | 300                   |
|          | Maker Exchange - The Assembly             | 2,050                 |
|          | Maker Exchange - The Gallery              | 240                   |
|          | Maker Exchange – The Den                  | 71                    |
|          | The Maple Room at Maple Hall              | 80                    |
|          | The Mill & Mine                           | 1,200                 |
|          | Regas Square Events                       | 300                   |
|          | The Regas Building                        | 166                   |
|          | Scruffy City Hall                         | 350                   |
|          | Sunsphere - 6th Floor                     | 350                   |
|          | Sunsphere - 8th Floor                     | 150                   |
|          | The Square Room                           | 350                   |
|          | The Standard                              | 635                   |
|          | UT Conference Center                      | 850                   |
| CAMPUS   | Alumni Memorial Building                  | 900                   |
|          | Neyland Stadium - East Club               | 250                   |
|          | Neyland Stadium - Lauricella Center       | 150                   |
|          | Neyland Stadium - Tennessee Terrace       | 300                   |
|          | Neyland Stadium - West Club               | 250                   |
|          | Neyland Stadium - West Skybox Common Area | 100                   |
|          | Neyland Stadium - Wolf-Kaplan Center      | 225                   |
|          | Thompson-Boling Arena - Ray Mears Room    | 225                   |
| NORTH    | The Relix                                 | 300                   |
|          | The Birdhouse                             | 49                    |
|          | The Brookside                             | 725                   |
|          | The Central Collective                    | 100                   |
|          | The Grande Event Center                   | 650                   |
|          | The Press Room                            | 600                   |
|          | Jubilee Banquet Facility                  | 421                   |
|          | On Broadway Event Center                  | 325                   |
| SOUTH    | Dara's Garden                             | 400                   |
|          | Kerbela Temple                            | 560                   |
| WEST     | Bearden Banquet Hall                      | 300                   |
|          | Bridgewater Place                         | 600                   |
|          | Farragut Community Center                 | 300                   |
|          | Hunter Valley Farm                        | 300                   |
|          | Lighthouse Knoxville                      | 250                   |