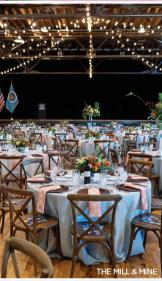

## **UNIQUE SPACES**

| LOCATION | VENUE                                     | <b>CAPACITY (Max)</b> |
|----------|-------------------------------------------|-----------------------|
| DOWNTOWN | 221 Event Venue                           | 60                    |
|          | Cook Loft                                 | 40                    |
|          | The Foundry                               | 500                   |
|          | Jackson Terminal                          | 300                   |
|          | Maker Exchange - The Assembly             | 2,050                 |
|          | Maker Exchange - The Gallery              | 240                   |
|          | Maker Exchange – The Den                  | 71                    |
|          | The Maple Room at Maple Hall              | 80                    |
|          | The Mill & Mine                           | 1,200                 |
|          | Regas Square Events                       | 300                   |
|          | The Regas Building                        | 166                   |
|          | Scruffy City Hall                         | 350                   |
|          | Sunsphere - 6th Floor                     | 350                   |
|          | Sunsphere - 8th Floor                     | 150                   |
|          | The Square Room                           | 350                   |
|          | The Standard                              | 635                   |
|          | UT Conference Center                      | 850                   |
| CAMPUS   | Alumni Memorial Building                  | 900                   |
|          | Neyland Stadium - East Club               | 250                   |
|          | Neyland Stadium - Lauricella Center       | 150                   |
|          | Neyland Stadium - Tennessee Terrace       | 300                   |
|          | Neyland Stadium - West Club               | 250                   |
|          | Neyland Stadium - West Skybox Common Area | 100                   |
|          | Neyland Stadium - Wolf-Kaplan Center      | 225                   |
|          | Thompson-Boling Arena - Ray Mears Room    | 225                   |
| NORTH    | The Relix                                 | 300                   |
|          | The Birdhouse                             | 49                    |
|          | The Brookside                             | 725                   |
|          | The Central Collective                    | 100                   |
|          | The Grande Event Center                   | 650                   |
|          | The Press Room                            | 600                   |
|          | Jubilee Banquet Facility                  | 421                   |
|          | On Broadway Event Center                  | 325                   |
| SOUTH    | Dara's Garden                             | 400                   |
|          | Kerbela Temple                            | 560                   |
| WEST     | Bearden Banquet Hall                      | 300                   |
|          | Bridgewater Place                         | 600                   |
|          | Farragut Community Center                 | 300                   |
|          | Hunter Valley Farm                        | 300                   |
|          | Lighthouse Knoxville                      | 250                   |