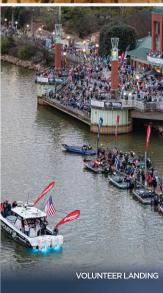

### **OUTDOOR**

| LOCATION | VENUE                                | CAPACITY (Max) |
|----------|--------------------------------------|----------------|
| DOWNTOWN | Maker Exchange – Patio               | 250            |
|          | Volunteer Landing                    | 4,000          |
|          | Volunteer Princess                   | 132            |
|          | World's Fair Park - Amphitheater     | 1,254          |
|          | World's Fair Park - Festival Lawn    | 4,000          |
|          | World's Fair Park - Performance Lawn | 6,000          |
| SOUTH    | Suttree Landing Park                 | 2,000          |
| WEST     | Lakeshore Park – Hecht Pavilion      | 55             |
|          | Lakeshore Park - HGTV Overlook       | 450            |
|          | Lakeshore Park - Main Events Lawn    | 700            |
|          | Lakeshore Park - Marble Hall         | 150            |
|          | Lakeshore Park - Marble Pavilion     | 400            |
|          | Lakeshore Park - Riverview Shelter   | 500            |
|          | Lakeshore Park - Rustic Pavilion     | 40             |
|          | Lakeshore Park - TVA Pavilion        | 100            |