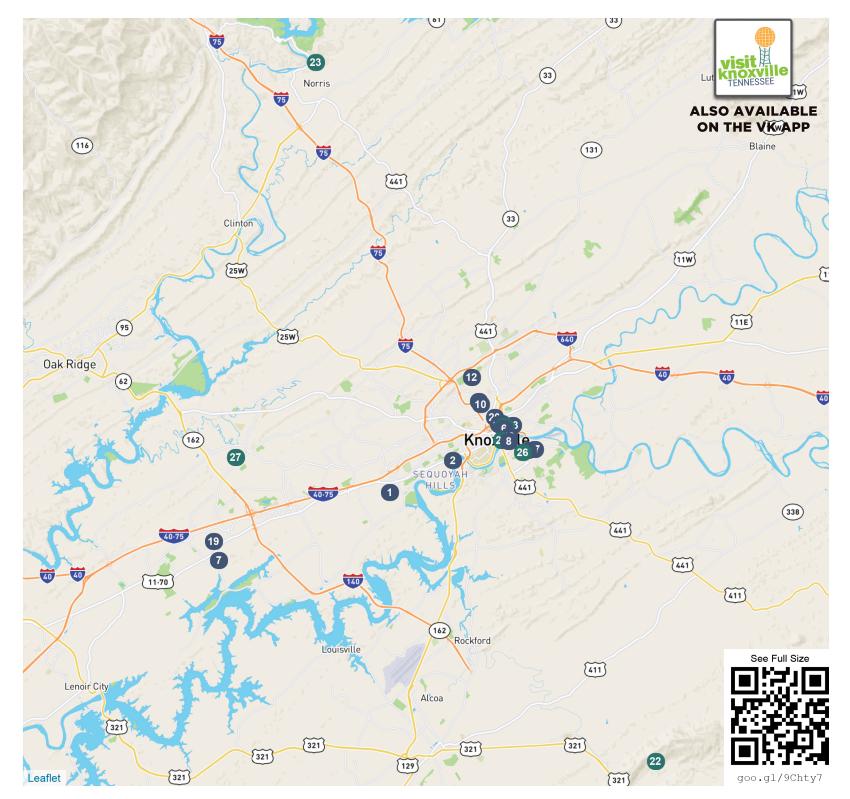

## The Ale Trail

## Breweries

- 1 Abridged Beer Company
- 2 Albright Grove Brewing Company
- 3 Alliance Brewing Company
- 4 Balter Beerworks
- 5 Blackhorse Pub & Brewery Downtown
- 6 Crafty Bastard Brewery
- Crafty Bastard Brewery West
- B Downtown Grill & Brewery
- 9 Elkmont Exchange
- 10 Elst Brewing Company
- 11 Fanatic Brewing Company
- 12 Hexagon Brewing Company
- 13 Last Days of Autumn Brewing
- 14 Next Level Brewing Company
- 15 Orange Hat Brewing Co.
- 16 Pretentious Beer Co.
- 17 Printshop Beer Co.
- 18 Schulz Brau Brewing Company
- 19 Smoky Mountain Brewery
- 20 The Oak Room by Abridged
- **Breweries On Tap**
- 21 Balter Beerworks
- 22 Blackberry Farm Brewery
- 23 Clinch River Brewing
- 24 Geezers Brewing Co.
- 25 Gypsy Circus Cider
- 26 Hi-Wire Brewing Taproom
- 27 Orange Hat Brewing Co.