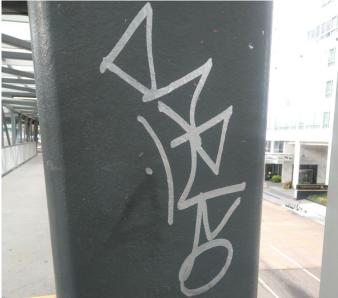

# Graffiti & Sticker Removal Examples

# Graffiti/Sticker/Bill Removal

Graffiti/Sticker/Bill Removal: Graffiti, stickers, or bills on a public fixture do not remain up for long. Ambassadors removed 355 of these.

Ambassadors remove small graffiti, stickers, and bills off of utility poles, mail boxes, courier boxes, parking meters, and other fitures. The K-Town Connect program forwards maintenance request requiring pressure washing equipment, harsh chemicals, or paint overs using "My Knoxville" app.