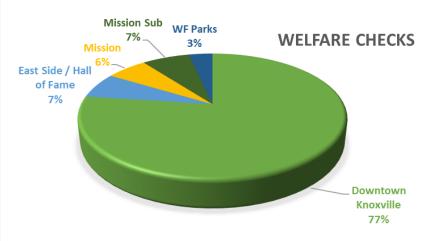

#### **Welfare Checks**

Rain or shine, the Ambassador program will check on the vulnerable populations throughout the day. During Q2, 319 individuals were approached to ensure their wellbeing. Referrals and further assistance are provided as needed.

### **QUICK VIEW**

Oct 01, 2022 -- Dec 31, 2022 319 Welfare Check