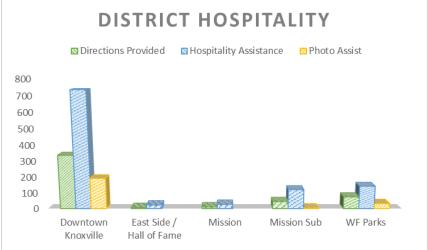

## Hospitality Highlights

The areas within the district which Ambassadors enter services for directions provided, hospitality assistance, and photo assist.

#### **Hospitality Assistance**

This includes but is not limited to helping others use parking meters, suggesting places to eat or shop, and answering questions about events, etc. Provided assistance to 1,049 people.

#### **Photo Assistance**

Need a photo taken without struggling to get everyone in the picture? Ambassadors have assisted with 227 photo assist. K-Town Connect Ambassadors look for the "selfie arm" or the person being left out of the photo op to approach and offer assistance.

#### **Directions Provided**

Ambassadors have helped 473 people get where they need to be.

### **QUICK VIEW**

Oct 01, 2022 -- Dec 31, 2022

1049 Hospitality Assistance

227 Photo Assist

473 Directions Provided