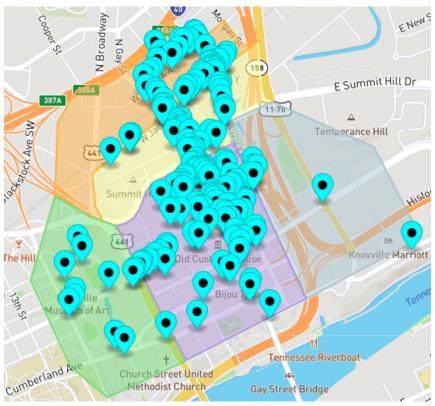

## Cleaning Highlights

Clutter map shows the area & volume of trash collected within the district by Ambassadors.

Each light blue marker represents data entry for graffiti removed. This marker my range from 10+ pieces of graffiti, stickers, or bills removed.