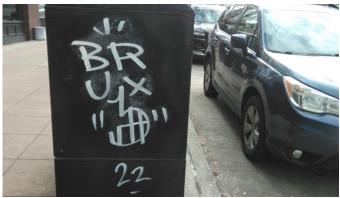

# Graffiti & Sticker Removal Examples

# Graffiti/Sticker/Bill Removal

Graffiti/Sticker/Bill Removal: Graffiti, stickers, or bills on a public fixture do not remain up for long. Ambassadors removed 355 of these.

Ambassadors remove small graffiti, stickers, and bills off of utility poles, mail boxes, courier boxes, parking meters, and other fitures. The K-Town Connect program forwards maintenance request requiring pressure washing equipment, harsh chemicals, or paint overs using "My Knoxville" app.