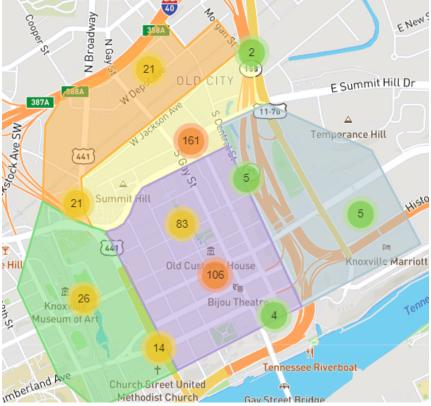

## Cleaning Highlights

Clutter map shows the area & volume of trash collected within the district by Ambassadors.

Each light blue marker represents data entry for graffiti removed. This marker my range from 10+ pieces of graffiti, stickers, or bills removed.