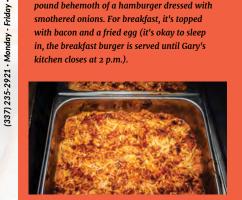

## Gary's IG Grocery & Market

104 Lamar St. · Lafayette, LA 70501

By the 1980s, and the era of oversized supermarkets, Pop Gary's son, Wayne, shifted gears, from groceries to gravy, and Gary's became a neighborhood spot for daily plate lunches. As with any plate lunch emporium, rice and gravy form the foundation of almost every order. Here the gravy's base begins with the pan drippings from those smothered meats, bolstered with onion, pepper, garlic, and spice. It's served alongside the hamburger steak special on Wednesdays and Thursday's smothered steak. Fridays fulfill the promise of seafood: crawfish fettuccine, crawfish étouffée, crawfish stew (a half-and-half order of both crawfish dishes served atop rice is strongly suggested). Po-boys are an everyday item, as are smothered beans-black-eyed peas or red beans depending on the weekday. And then there's the Biq G Burger, a double-patty, halfpound behemoth of a hamburger dressed with smothered onions. For breakfast, it's topped with bacon and a fried egg (it's okay to sleep in, the breakfast burger is served until Gary's kitchen closes at 2 p.m.).