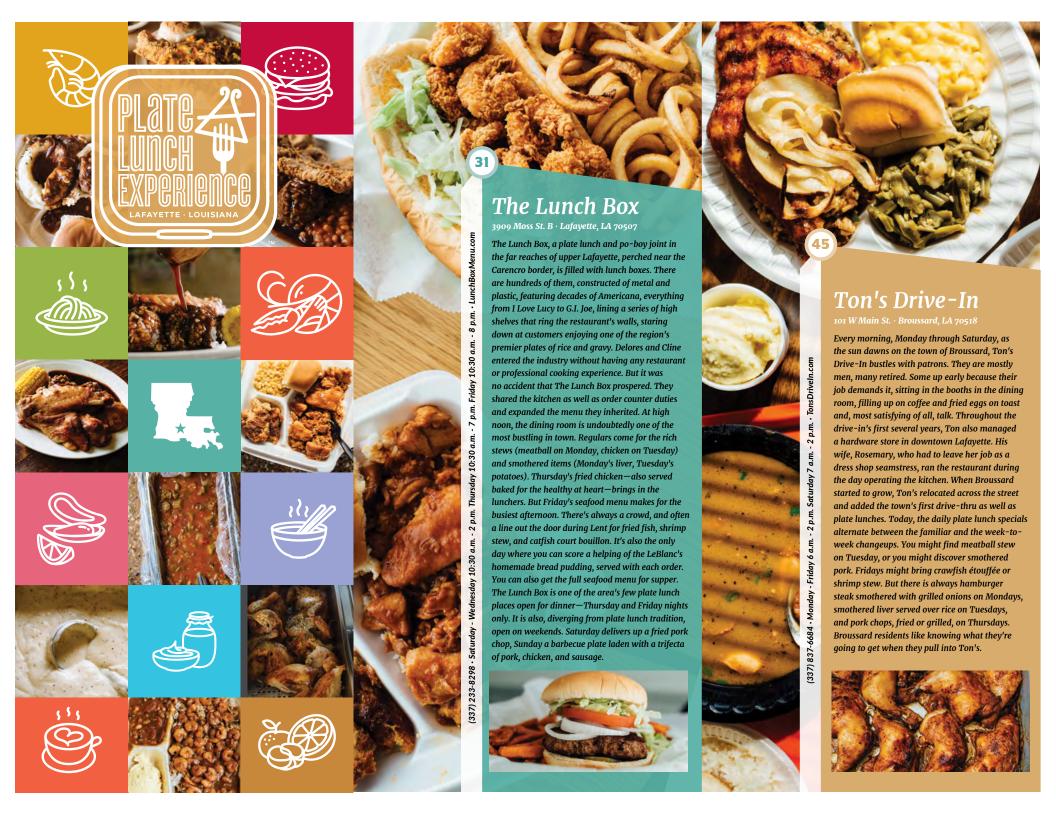

#### 31. Lunch Box

3909 Moss St. Lafayette, LA 70507

(337) 233-8298

Saturday - Wednesday 10:30 a.m. - 2 p.m.; Thursday & Friday 10:30 a.m. - 8 p.m. LunchBoxMenu.com