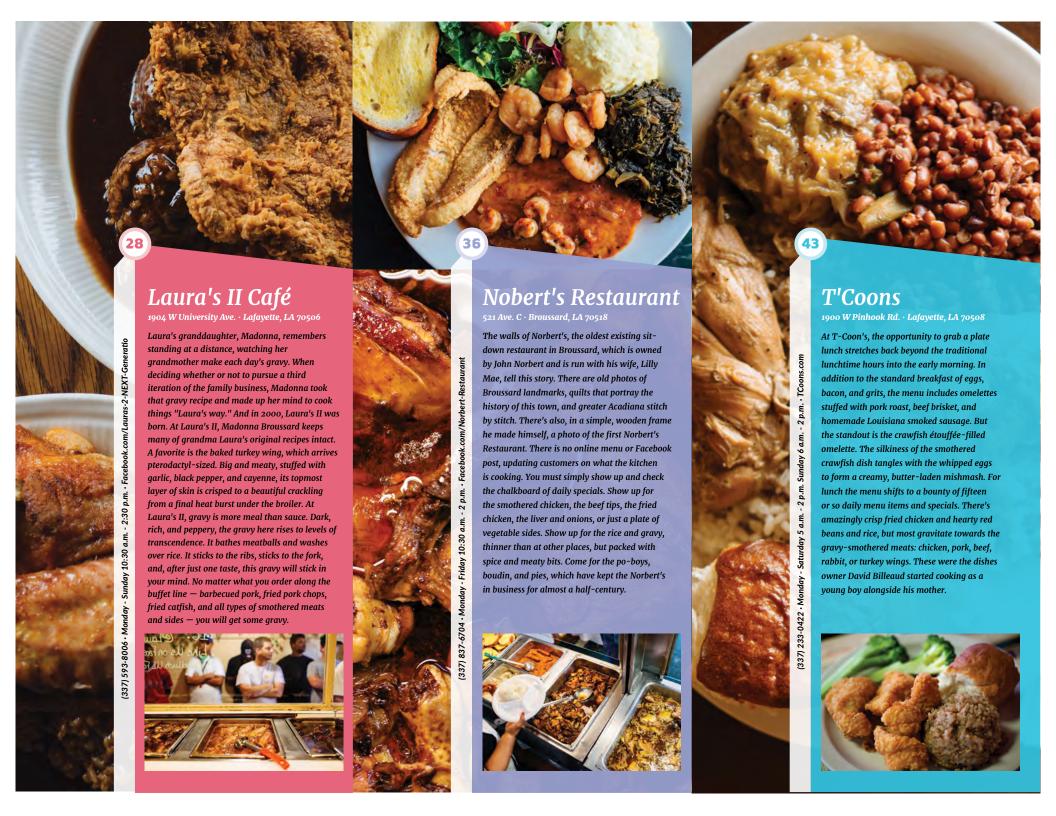

#### 28. Laura's II

1904 W University Ave. Lafavette, LA 70506 (337) 593-8006 Monday - Sunday 10:30 a.m. - 2 p.m.

Facebook.com/Lauras-2-NEXT-Generation

#### 36. Norbert Restaurant

521 Ave. C

Broussard, LA 70518

(337) 837-6704 Monday - Friday 10:30 a.m. - 2 p.m. Facebook.com/Norbert-Restaurant

#### 43. T-Coon's Restaurant

1900 W Pinhook Rd. Lafayette, LA 70508

(337) 233-0422

Monday - Saturday 10:30 a.m. - 2 p.m. TCoons.com