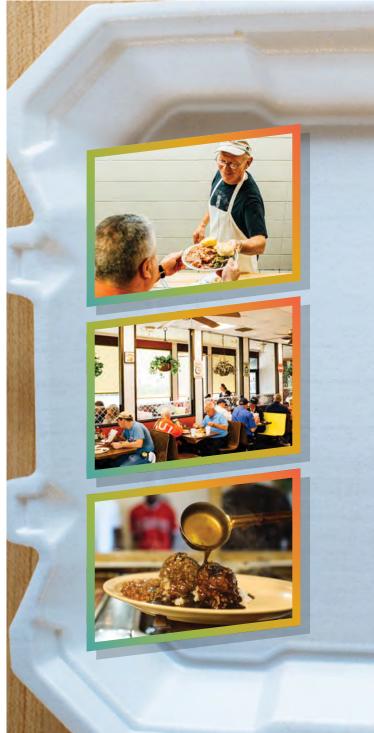

# History of the **Plate Lunch**

Though most visitors to Lafayette might sooner associate the area with our more famed Cajun and Creole culinary fare (jambalaya, crawfish, and gumbo), it is the rice and gravy-centric plate lunch that fuels the people of Louisiana's Acadiana region. Consisting of meat, a gravy-covered starch, a pair of vegetable sides, and a simple piece of bread — and often all served on a single plate — the plate lunch emphasizes speed, affordability, and caloric heft.

A close cousin to the meat-and-three restaurants found throughout the South, the history of Lafayette's plate lunch houses is rooted in the marriage of rustic, homestyle cooking with the convenience offered by the buffet line. In the late nineteenth century, cafeteria-style lunchrooms appeared throughout America, introducing patrons to self-service, the steaming lunch counter, and the ubiquitous plastic tray.

In South Louisiana, rural meat markets were likely the first to sling portable plate lunches to a hungry working-class crowd. Instead of disposing of their scraps and other unsold cuts, butchers smothered these meats in a rich, roux-based gravy for tomorrow's lunch. With the addition of rice — a regional commodity and staple of local tables — and a stewed vegetable or two, the plate lunch was born.