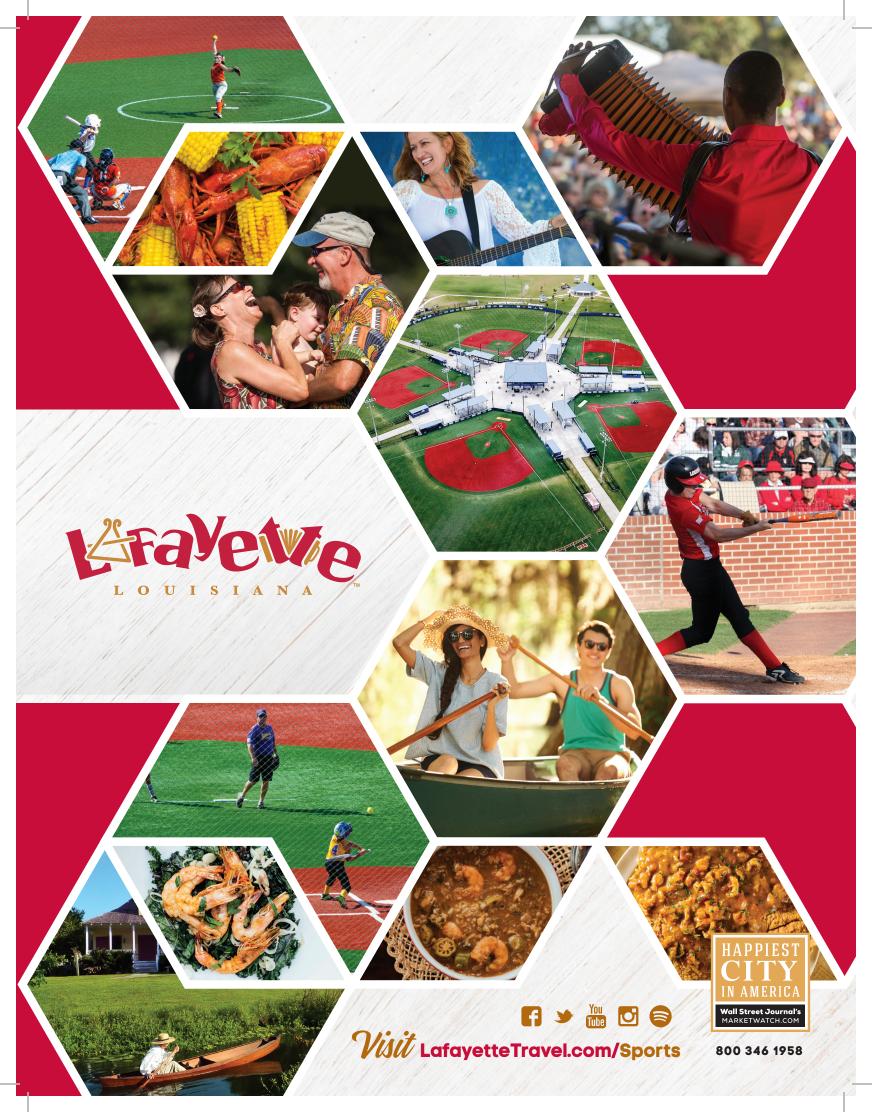

# Youngsville Sports Complex

801 Savoy Rd. · Youngsville 70592 (337) 857-6804 | YoungsvilleSportsComplex.com

- · 6 soccer fields
- 4 softball fields
- 5 Baseball fields
- Astroturf
- Portable mounds
- 7 batting cages
- · Concessions stands
- 979 parking spaces · Lighted fields
- · Covered and uncovered bleachers
- · Complimentary Wi-Fi