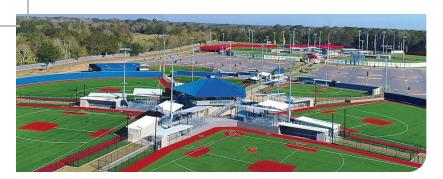

# Youngsville Sports Complex

801 Savoy Rd. · Youngsville 70592 (337) 857-6804 | YoungsvilleSportsComplex.com

- · 6 soccer fields
- 4 softball fields
- 5 Baseball fields
- Astroturf
- Portable mounds
- 7 batting cages
- · Concessions stands
- 979 parking spaces · Lighted fields
- · Covered and uncovered bleachers
- · Complimentary Wi-Fi