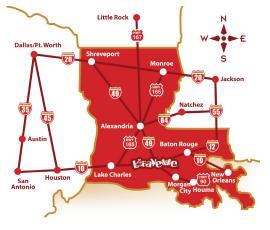

# **DISTANCES - FEEDER CITIES**

| Alexandria ·····   | 89 mi. / 143 km  |
|--------------------|------------------|
| Atlanta            | 580 mi. / 933 km |
| Baton Rouge ······ | 59 mi. / 98 km   |
| Dallas ·····       | 391 mi. / 629 km |
| Houma              | 102 mi. / 164 km |
| Lake Charles ····· | 75 mi. / 121 km  |
| Memphis ······     | 438 mi. / 705 km |
|                    |                  |