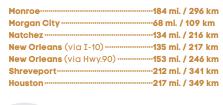

# **DISTANCES - FEEDER CITIES**

| Alexandria ·····   | 89 mi. / 143 km  |
|--------------------|------------------|
| Atlanta            | 580 mi. / 933 km |
| Baton Rouge ······ | 59 mi. / 98 km   |
| Dallas ·····       | 391 mi. / 629 km |
| Houma              | 102 mi. / 164 km |
| Lake Charles ····· | 75 mi. / 121 km  |
| Memphis ······     | 438 mi. / 705 km |
|                    |                  |