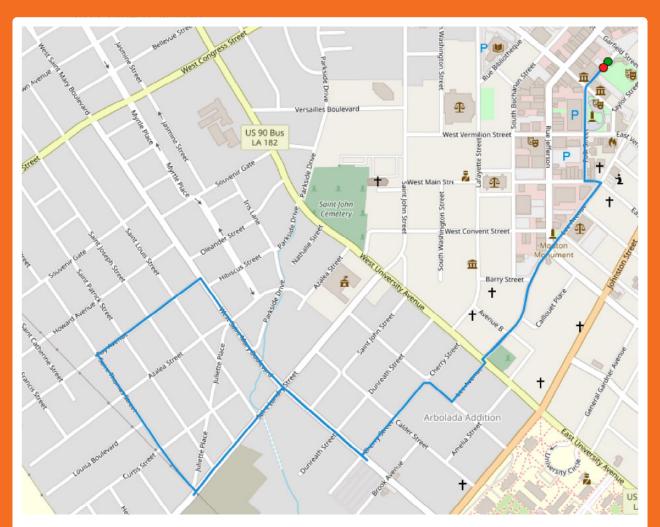

at 5:30am on the morning of the race. Location of gear check will be in Parc International. A numbered tear off tab will be included on your race bib that will be used to identify your bag. We do not recommend that you store valuables in your gear check bag.

#### **BATHROOMS**:

Portolets will be located inside Parc International and along the parking garage next to Parc San Souci close to the start line.

#### PARKING:

Free parking is available throughout the downtown area. There is also a parking garage on the corner of Vermilion St and Jefferson St directly next to Parc San Souci. Do NOT park on Jefferson St, this will block the course.

For more information on parking downtown, please visit: \_\_\_\_\_ DowntownLafayette.org/Explore/Transit/





## DOWNTOWN



LAFAYETTE · LOUISIANA



SPONSORED BY



**Award Structure** 



LAFAYETTE · LOUISIANA

## **MARATHON & HALF MARATHON:**

#### OVERALL:

Overall top 3 male and female finishers

### AGE GROUP:

Overall top 3 male and female finishers in the following age groups:

#### **MASTERS**:

First place finisher in the following categories for both male & female. Masters (40+) Grand Masters (50+) The overall, age group, and masters winners will receive awards to be presented at the post race celebration.

| 19 & Under, |                       |
|-------------|-----------------------|
| 20 - 24,    | 50 - 54               |
| 25 – 29,    | <b>55 - 59</b> ,      |
| 30 - 34     | 60 - 64,              |
| 35 – 39,    | <b>65 - 69</b> ,      |
| 40 - 44,    | 70 - 74,              |
| 45 - 49,    | <b>75 &amp; Ove</b> r |
|