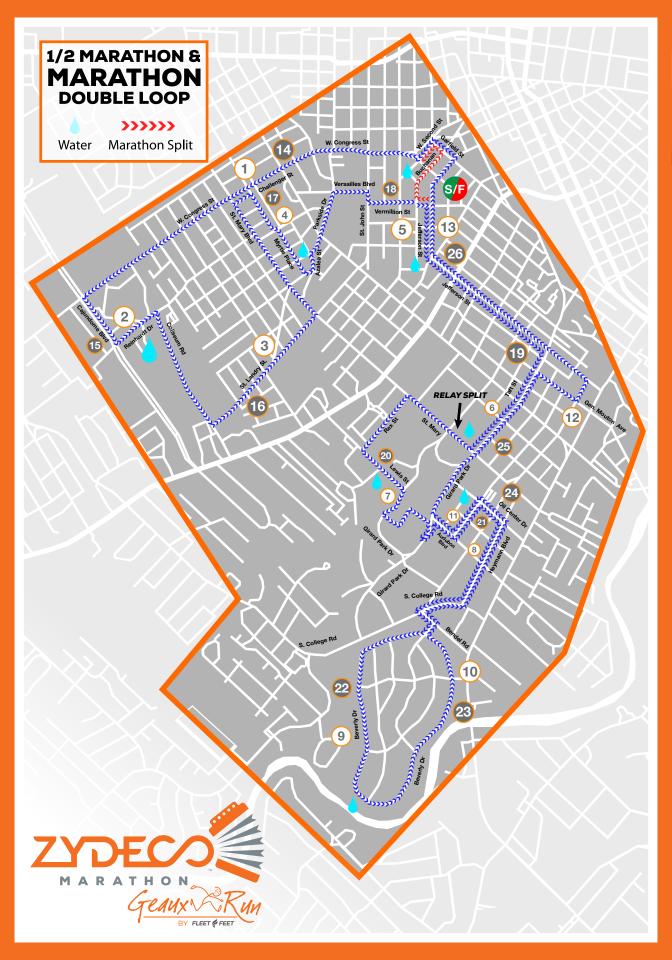

**GEAR CHECK:**

Gear Check will open up at 5:30am on the morning of the race. Location of gear check will be in Parc International. A numbered tear off tab will be included on your race bib that will be used to identify your bag. We do not recommend that you store valuables in your gear check bag.

#### **BATHROOMS**:

Portolets will be located inside Parc International and along the parking garage next to Parc San Souci close to the start line.

#### PARKING:

Free parking is available throughout the downtown area. There is also a parking garage on the corner of Vermilion St and Jefferson St directly next to Parc San Souci. Do NOT park on Jefferson St, this will block the course.

For more information on parking downtown, please visit: \_\_\_\_\_ DowntownLafayette.org/Explore/Transit/





## DOWNTOWN



LAFAYETTE · LOUISIANA



SPONSORED BY



**Award Structure** 



LAFAYETTE · LOUISIANA

## **MARATHON & HALF MARATHON:**

#### OVERALL:

Overall top 3 male and female finishers

### AGE GROUP:

Overall top 3 male and female finishers in the following age groups:

#### **MASTERS**:

First place finisher in the following categories for both male & female. Masters (40+) Grand Masters (50+) The overall, age group, and masters winners will receive awards to be presented at the post race celebration.

| 19 & Under, |                       |
|-------------|-----------------------|
| 20 - 24,    | 50 - 54               |
| 25 – 29,    | <b>55 - 59</b> ,      |
| 30 - 34     | 60 - 64,              |
| 35 – 39,    | <b>65 - 69</b> ,      |
| 40 - 44,    | 70 - 74,              |