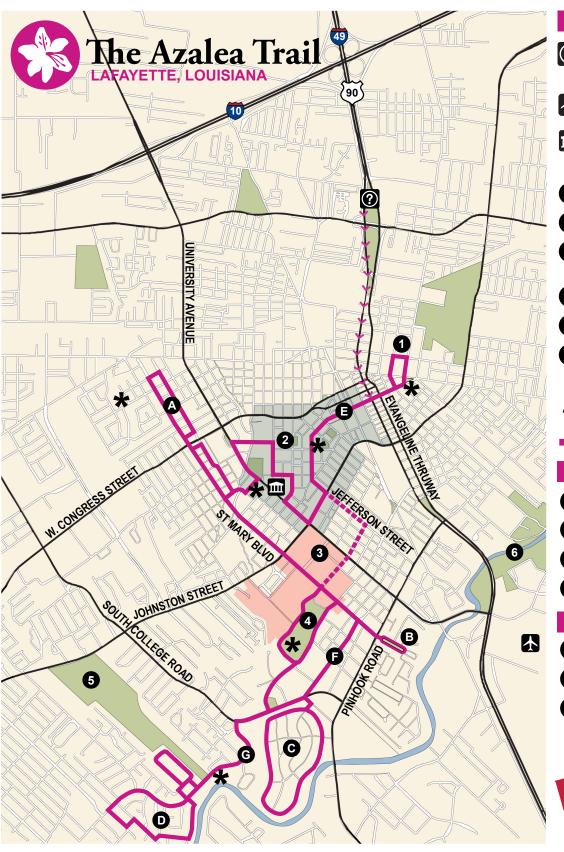

## **POINTS OF INTEREST**

- Lafayette Convention & Visitors Commission
  1400 NW Evangeline Thruway
- Lafayette Regional Airport
- Alexandre Mouton House /
  Lafayette Museum
  1122 Lafayette Street
- 1 Sterling Grove Historic District
- 2 Downtown Lafayette
- University of Louisiana at Lafayette
- 4 Girard Park
- Moncus Park at the Horse Farm
- 6 Vermilionville Historic Village / Acadian Cultural Center / Henry Heymann Park
- \* Trailhead / Parking Location
- ■■■ Future Trail Segment

## TRAIL LOOPS

- A Myrtle / St. Mary Loop
- **B** Mouton Gardens Loop
- **C** Bendel Gardens Loop
- **D** Greenbriar Loop

## TRAIL CORRIDORS

- **E** Jefferson Street
- Coolidge Street
- **G** West Bayou Parkway

LafayetteTravel.com