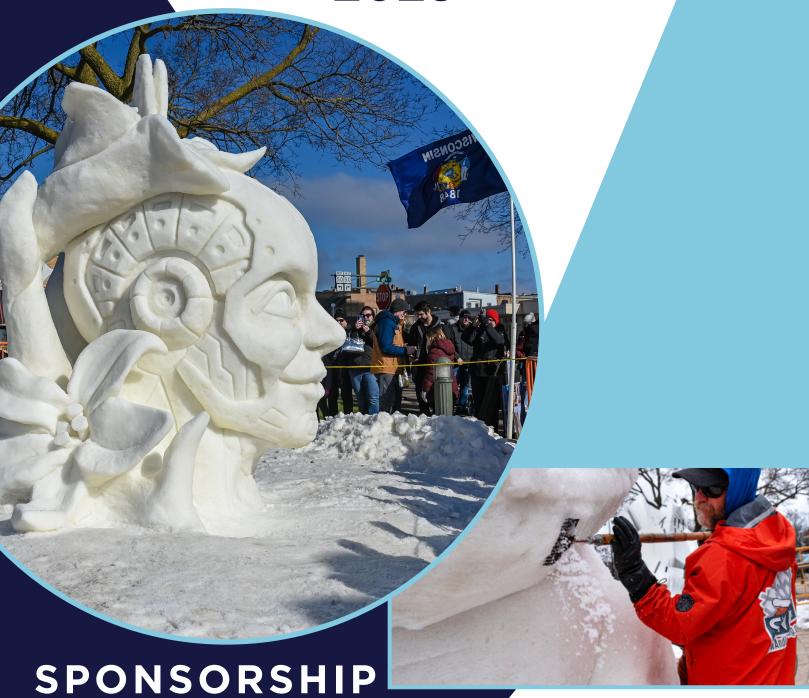

## FIVE DAYS OF WINTER FUN

VISIT Lake Geneva is thrilled to celebrate the 30<sup>TH</sup> Annual Lake Geneva Winterfest featuring America's Snow Sculpting Invitational. This milestone event will bring together some of America's most talented and award-winning snow sculptors, with teams traveling from states as far as Florida and Alaska. Fifteen teams will be invited to compete in an epic 72-hour competition, transforming their block of snow into an extraordinary gallery of larger-than-life sculptures.

Over the years, Lake Geneva Winterfest has become a beloved winter tradition, attracting visitors from around the globe and delighting locals and tourists alike. Alongside the snow sculpting competition, Lake Geneva Winterfest offers a wide range of activities for guests to enjoy. Visitors can experience bonfires and s'mores on Riviera Beach, stroll through the Downtown Ice Sculpture Walk, enjoy live entertainment, and take part in various winter-themed events and activities hosted by local businesses throughout the community.