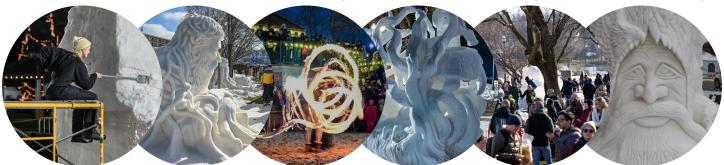

## FIVE DAYS OF WINTER FUN

VISIT Lake Geneva is thrilled to celebrate the 30<sup>TH</sup> Annual Lake Geneva Winterfest featuring America's Snow Sculpting Invitational. This milestone event will bring together some of America's most talented and award-winning snow sculptors, with teams traveling from states as far as Florida and Alaska. Fifteen teams will be invited to compete in an epic 72-hour competition, transforming their block of snow into an extraordinary gallery of larger-than-life sculptures.

Over the years, Lake Geneva Winterfest has become a beloved winter tradition, attracting visitors from around the globe and delighting locals and tourists alike. Alongside the snow sculpting competition, Lake Geneva Winterfest offers a wide range of activities for guests to enjoy. Visitors can experience bonfires and s'mores on Riviera Beach, stroll through the Downtown Ice Sculpture Walk, enjoy live entertainment, and take part in various winter-themed events and activities hosted by local businesses throughout the community.