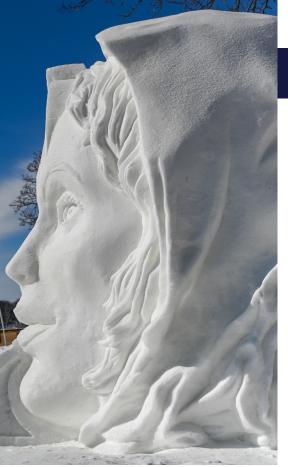

## FIVE DAYS OF WINTER FUN

VISIT Lake Geneva is thrilled to celebrate the 30<sup>TH</sup> Annual Lake Geneva Winterfest featuring America's Snow Sculpting Invitational. This milestone event will bring together some of America's most talented and award-winning snow sculptors, with teams traveling from states as far as Florida and Alaska. Fifteen teams will be invited to compete in an epic 72-hour competition, transforming their block of snow into an extraordinary gallery of larger-than-life sculptures.

Over the years, Lake Geneva Winterfest has become a beloved winter tradition, attracting visitors from around the globe and delighting locals and tourists alike. Alongside the snow sculpting competition, Lake Geneva Winterfest offers a wide range of activities for guests to enjoy. Visitors can experience bonfires and s'mores on Riviera Beach, stroll through the Downtown Ice Sculpture Walk, enjoy live entertainment, and take part in various winter-themed events and activities hosted by local businesses throughout the community.