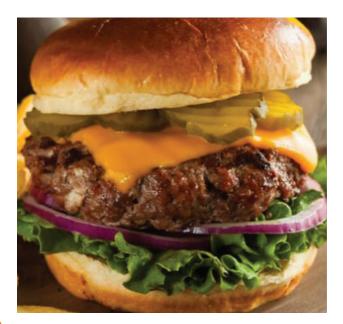

## Dinner | \$25 (average price \$32)

Appetizers: (choose 1) Fiesta Loaded Nachos Pork Belly Bao Bun Just Say Cheese

Entrée: (choose 1) Maple Bacon Salad Wisconsin Brat & Curd Burger Timber's Signature Chicken Mac Roasted Vegetable Linguini Yuzu Salmon (+\$5)