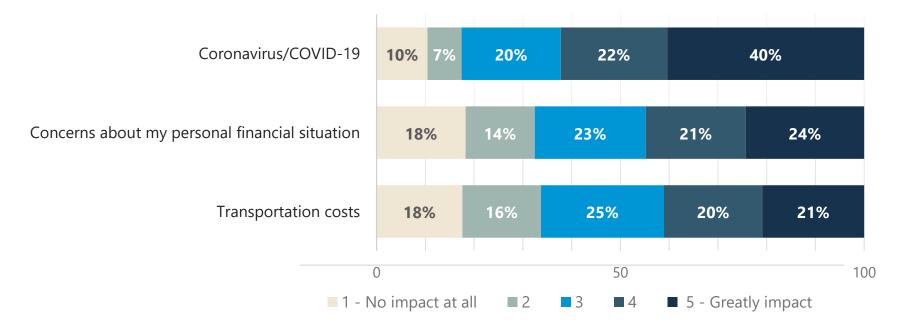

# **Travel Sentiment Study Wave 30**

**FEBRUARY 9, 2021** 





# COVID-19 TRAVEL SENTIMENT STUDY WAVE 30

Fielded February 3, 2021 U.S. National Sample of 1,000 adults 18+





### **Travelers with Travel Plans in the Next Six Months Comparison**





### When is Your Next Trip?





# **Factors Impacting Decisions to Travel in Next Six Months**





# Indicated that <u>Coronavirus</u> Would Greatly Impact their Decision to Travel in the Next Six Months





# Travelers Planning to Change Upcoming Travel Plans Due to COVID-19

100





# Influence of COVID-19 on Travel Plans in the Next Six Months





#### TRAVEL PERCEPTIONS

### **Perceptions of Safety and Travel**

I support opening up my community to visitors

I feel safe traveling outside my community

I feel safe dining in local restaurants and shopping in retail stores in my community\*



\*Note: On 2/3, the word, would, was removed from the statement, "I would feel safe dining in local restaurants and shopping in retail stores within my community"



# I Support Opening Up My Community to Visitors Comparison of Travelers Who Strongly Agree or Agree





#### TRAVEL PERCEPT