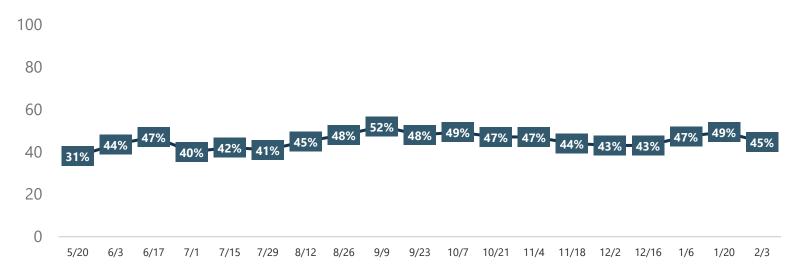

### I Feel Safe Traveling Outside My Community Comparison of Travelers Who Strongly Agree or Agree

I Feel Safe Dining in Local Restaurants and Shopping in Retail Stores Within My Community\* Comparison of Travelers Who Strongly Agree or Agree