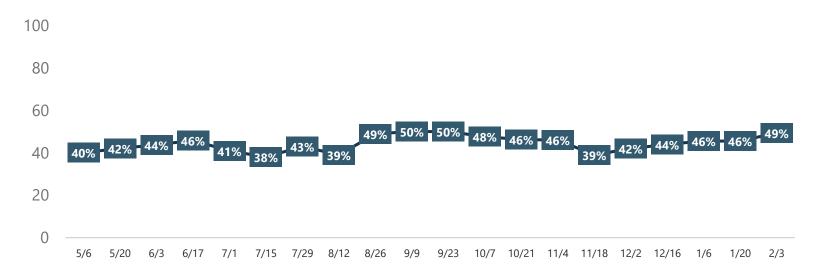

### I Feel Safe Traveling Outside My Community Comparison of Travelers Who Strongly Agree or Agree

I Feel Safe Dining in Local Restaurants and Shopping in Retail Stores Within My Community\* Comparison of Travelers Who Strongly Agree or Agree