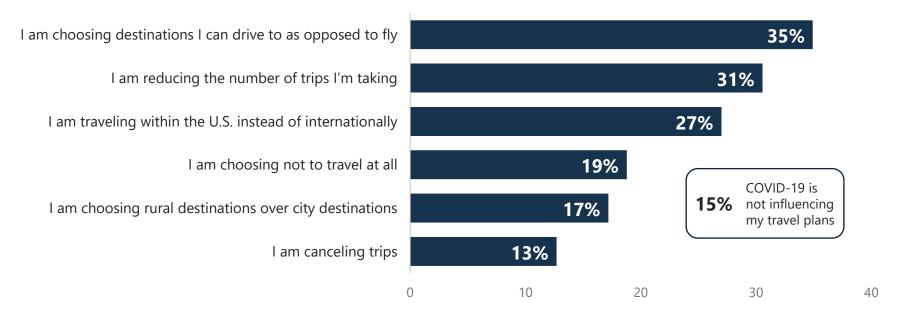

# **Travel Sentiment Study Wave 30**

**FEBRUARY 9, 2021** 





# COVID-19 TRAVEL SENTIMENT STUDY WAVE 30

Fielded February 3, 2021 U.S. National Sample of 1,000 adults 18+





### **Travelers with Travel Plans in the Next Six Months Comparison**





### When is Your Next Trip?





# **Factors Impacting Decisions to Travel in Next Six Months**





# Indicated that <u>Coronavirus</u> Would Greatly Impact their Decision to Travel in the Next Six Months





# Travelers Planning to Change Upcoming Travel Plans Due to COVID-19

100





# Influence of COVID-19 on Travel Plans in the Next Six Months





#### TRAVEL PERCEPTIONS

### **Perceptions of Safety and Travel**

I support opening up my community to visitors

I feel safe traveling outside my community

I feel safe dining in local restaurants and shopping in retail stores in my community\*



\*Note: On 2/3, the word, would, was removed from the statement, "I would feel safe dining in local restaurants and shopping in retail stores within my community"



# I Support Opening Up My Community to Visitors Comparison of Travelers Who Strongly Agree or Agree





#### TRAVEL PERCEPTIONS

### I Feel Safe Traveling Outside My Community Comparison of Travelers Who Strongly Agree or Agree





I Feel Safe Dining in Local Restaurants and Shopping in Retail Stores Within My Community\* Comparison of Travelers Who Strongly Agree or Agree