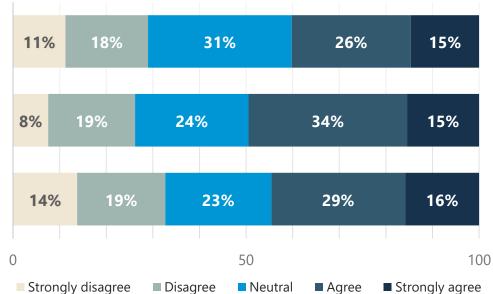

### **Perceptions of Safety and Travel**

I support opening up my community to visitors

I feel safe traveling outside my community

I feel safe dining in local restaurants and shopping in retail stores in my community\*

\*Note: On 2/3, the word, would, was removed from the statement, "I would feel safe dining in local restaurants and shopping in retail stores within my community"