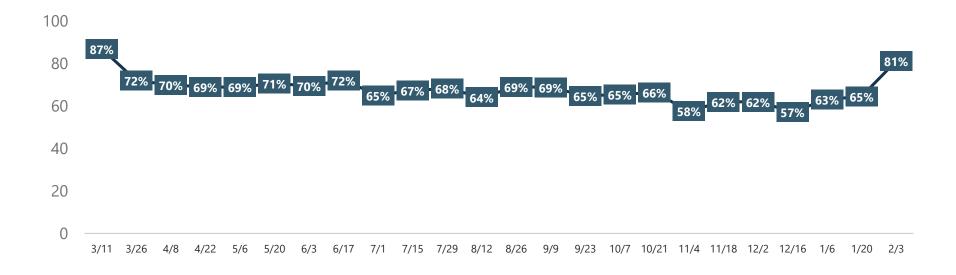

# **Travel Sentiment Study Wave 30**

**FEBRUARY 9, 2021** 





# COVID-19 TRAVEL SENTIMENT STUDY WAVE 30

Fielded February 3, 2021 U.S. National Sample of 1,000 adults 18+





### **Travelers with Travel Plans in the Next Six Months Comparison**





### When is Your Next Trip?





# **Factors Impacting Decisions to Travel in Next Six Months**





# Indicated that <u>Coronavirus</u> Would Greatly Impact their Decision to Travel in the Next Six Months





# Travelers Planning to Change Upcoming Travel Plans Due to COVID-19

100





# Influence of COVID-19 on Travel Plans in the Next Six Months





#### TRAVEL PERCEPTIONS

### **Perceptions of Safety and Travel**

I support opening up my community to visitors

I feel safe traveling outside my community

I feel safe dining in local restaurants and shopping in retail stores in my community\*



\*Note: On 2/3, the word, would, was removed from the statement, "I would feel safe dining in local restaurants and shopping in retail stores within my community"



# I Support Opening Up