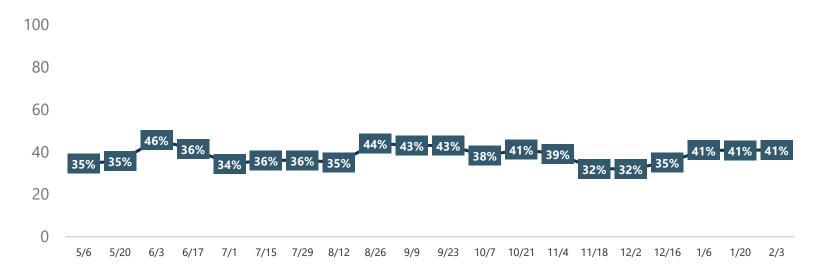

# I Support Opening Up My Community to Visitors Comparison of Travelers Who Strongly Agree or Agree