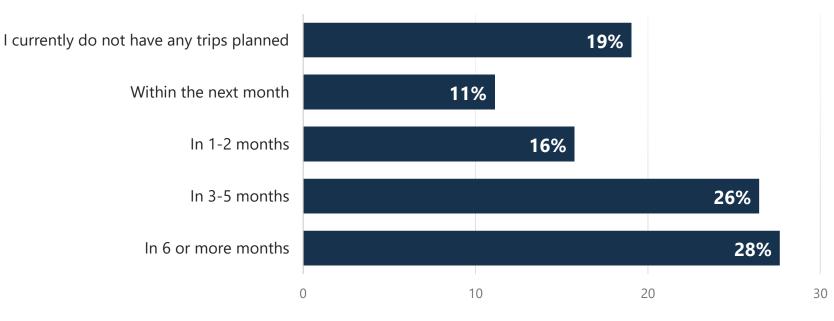

# **Travel Sentiment Study Wave 30**

**FEBRUARY 9, 2021** 





# COVID-19 TRAVEL SENTIMENT STUDY WAVE 30

Fielded February 3, 2021 U.S. National Sample of 1,000 adults 18+





### **Travelers with Travel Plans in the Next Six Months Comparison**





### When is Your Next Trip?





# **Factors Impacting Decisions to Travel in Next Six Months**





# Indicated that <u>Coronavirus</u> Would Greatly Impact their Decision to Travel in the Next Six Months





# Travelers Planning to Change Upcoming Travel Plans Due to COVID-19

100





# Influence of COVID-19 on Travel Plans in the Next Six Months





#### TRAVEL PERCEPTIONS

### **Perceptions of Safety and Travel**

I support opening up my community to visitors

I feel safe traveling outside my community

I feel safe dining in local restaurants and shopping in retail stores in my community\*



\*Note: On 2/3, the word, would, was removed from the statement, "I would feel safe dining in local restaurants and shopping in retail stores within my community"



# I Support Opening Up My Community to Visitors Comparis