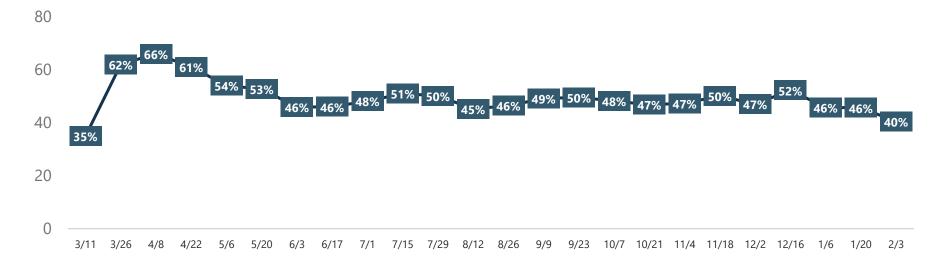

# **Travel Sentiment Study Wave 30**

**FEBRUARY 9, 2021** 





# COVID-19 TRAVEL SENTIMENT STUDY WAVE 30

Fielded February 3, 2021 U.S. National Sample of 1,000 adults 18+





### **Travelers with Travel Plans in the Next Six Months Comparison**





### When is Your Next Trip?





# **Factors Impacting Decisions to Travel in Next Six Months**





# Indicated that <u>Coronavirus</u> Would Greatly Impact their Decision to Travel in the Next Six Months





# Travelers Planning to Change Upcoming Travel Plans Due to COVID-19

100





# Influence of COVID-19 on Travel Plans in the Next Six Months





#### TRAVEL PERCEPTIONS

### **Perceptions of Safety and Travel**

I support opening up my community to visitors

I feel safe traveling outside my community

I feel safe dining in local restaurants and shopping in retail stores in my community\*



\*Note: On 2/3, the word, would, was removed from the statement, "I would feel safe dining in local restaurants and shopping in retail stores within my community"



# I Support Opening Up My Community to Visitors Comparison of Travelers Who Strongly Agree or Agree





#### TRAVEL PERCEPTIONS

### I Feel Safe Traveling Outside My Community Comparison of Travelers Who Strongly Agree or Agree