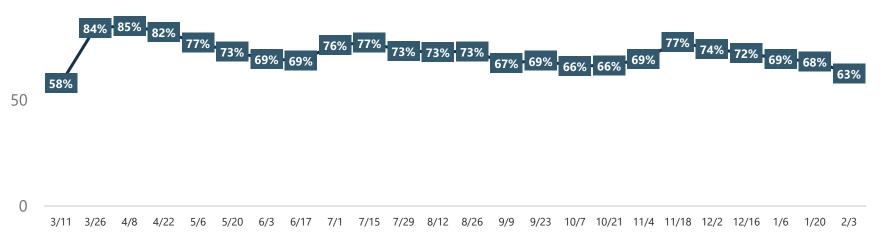

# Indicated that <u>Coronavirus</u> Would Greatly Impact their Decision to Travel in the Next Six Months