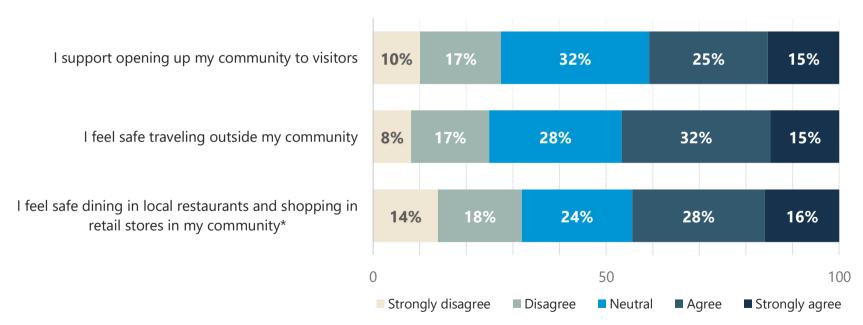

#### **Perceptions of Safety and Travel**

<sup>\*</sup>Note: On 2/3, the word, would, was removed from the statement, "I would feel safe dining in local restaurants and shopping in retail stores within my community"

### I Support Opening Up My Community to Visitors Comparison of Travelers Who Strongly Agree or Agree

#### I Feel Safe Traveling Outside My Community Comparison of Travelers Who Strongly Agree or Agree

## I Feel Safe Dining in Local Restaurants and Shopping in Retail Stores Within My Community\* Comparison of Travelers Who Strongly Agree or Agree

<sup>\*</sup>Note: On 2/3, the word, would, was removed from the statement, "I would feel safe dining in local restaurants and shopping in retail stores within my community"