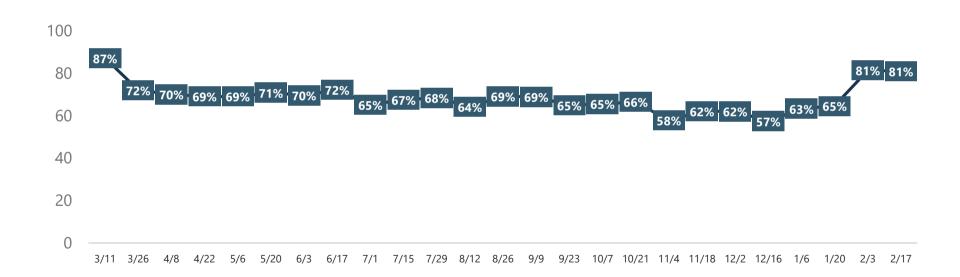

#### **Travelers with Travel Plans in the Next Six Months Comparison**

Base: Travelers (n=746)