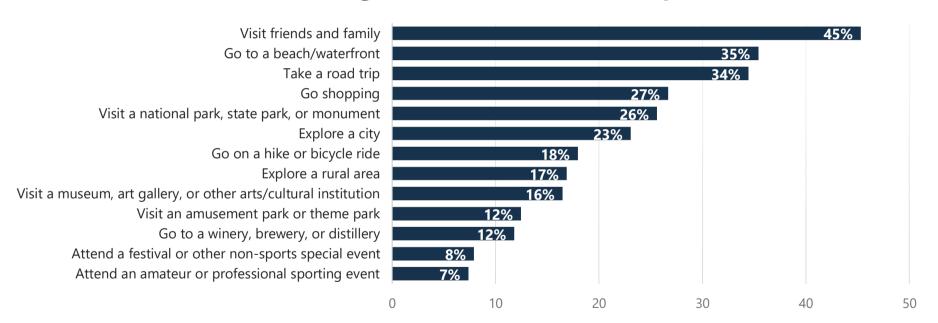

### **Travel Sentiment Study Wave 31**

FEBRUARY 23, 2021





#### COVID-19

# TRAVEL SENTIMENT STUDY WAVE 31

Fielded February 17, 2021 U.S. National Sample of 1,000 adults 18+





Base: Travelers

#### **Travelers with Travel Plans in the Next Six Months Comparison**





Base: Travelers (n=746)

#### **Activities Travelers Planning to Do on Next Leisure Trip**







#### **Factors Impacting Decisions to Travel in Next Six Months**







### Indicated that <u>Coronavirus</u> Would Greatly Impact their Decision to Travel in the Next Six Months





### **Travelers Planning to Change Upcoming Travel Plans Due to COVID-19 Comparison**



#### Influence of COVID-19 on Travel Plans in the Next Six Months







#### **Perceptions of Safety and Travel**



<sup>\*</sup>Note: On 2/3, the word, would, was removed from the statement, "I would feel safe dining in local restaurants and shopping in retail stores within my community"



### I Support Opening Up My Community to Visitors Comparison of Travelers Who Strongly Agree or Agree







#### I Feel Safe Traveling Outside My Community Comparison of Travelers Who Strongly Agree or Agree





## I Feel S