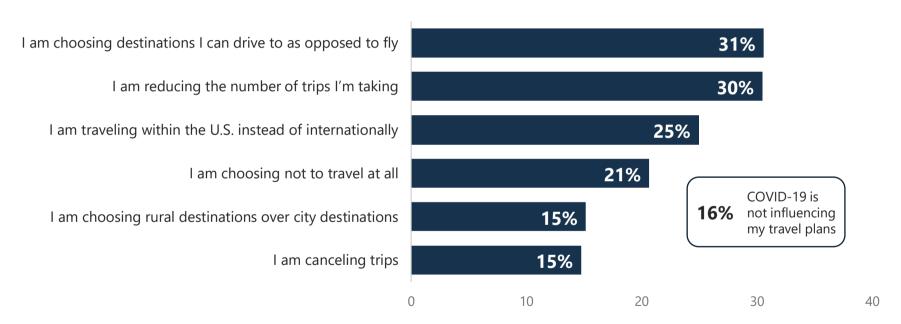

### **Travel Sentiment Study Wave 31**

FEBRUARY 23, 2021





#### COVID-19

# TRAVEL SENTIMENT STUDY WAVE 31

Fielded February 17, 2021 U.S. National Sample of 1,000 adults 18+





Base: Travelers

#### **Travelers with Travel Plans in the Next Six Months Comparison**





Base: Travelers (n=746)

#### **Activities Travelers Planning to Do on Next Leisure Trip**







#### **Factors Impacting Decisions to Travel in Next Six Months**







### Indicated that <u>Coronavirus</u> Would Greatly Impact their Decision to Travel in the Next Six Months





### **Travelers Planning to Change Upcoming Travel Plans Due to COVID-19 Comparison**



#### Influence of COVID-19 on Travel Plans in the Next Six Months







#### **Perceptions of Safety and Travel**



<sup>\*</sup>Note: On 2/3, the word, would, was removed from the statement, "I would feel safe dining in local restaurants and shopping in retail stores within my community"



### I Support Opening Up My Community to Visitors Comparison of Travelers Who Strongly Agree or Agree







#### I Feel Safe Traveling Outside My Community Comparison of Travelers Who Strongly Agree or Agree





## I Feel Safe Dining in Local Restaurants and Shopping in Retail Stores Within My Community\* Comparison of Travelers Who Strongly Agree or Agree





<sup>\*</sup>Note: On 2/3, the word, would, was removed from the statement, "I would feel safe dining in local restaurants and shopping in retail stores within my community"

#### **Impact of COVID-19 Vacci