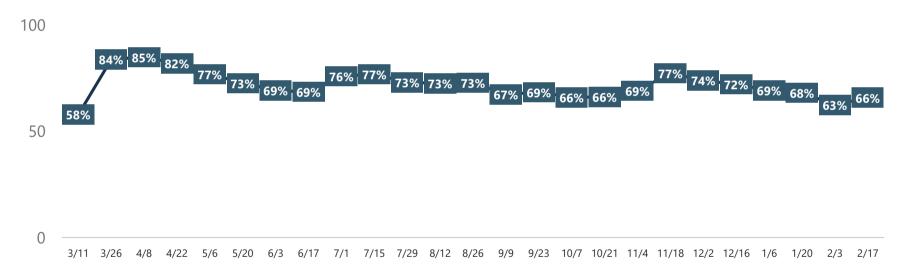

### **Travelers Planning to Change Upcoming Travel Plans Due to COVID-19 Comparison**