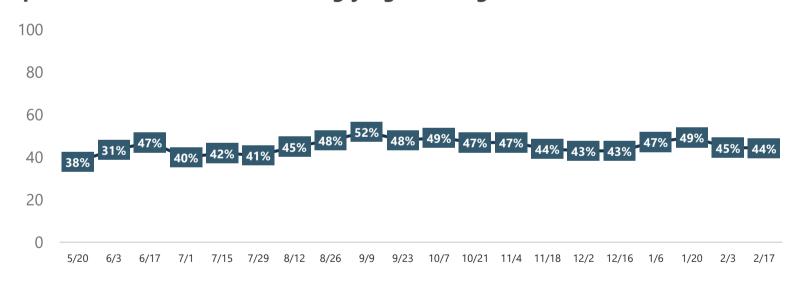

## I Feel Safe Dining in Local Restaurants and Shopping in Retail Stores Within My Community\* Comparison of Travelers Who Strongly Agree or Agree

<sup>\*</sup>Note: On 2/3, the word, would, was removed from the statement, "I would feel safe dining in local restaurants and shopping in retail stores within my community"