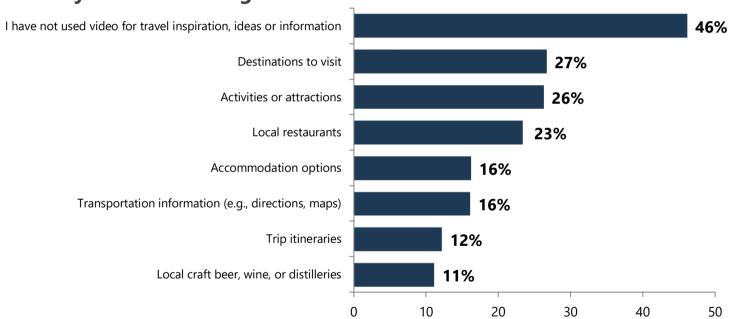

#### **Impact of COVID-19 Vaccine on Travel Plans**

In the last 12 months, have you used video\* for travel inspiration, ideas or information on any of the following?

<sup>\*(</sup>e.g., YouTube, Facebook, streaming services such as Hulu, broadcast TV)