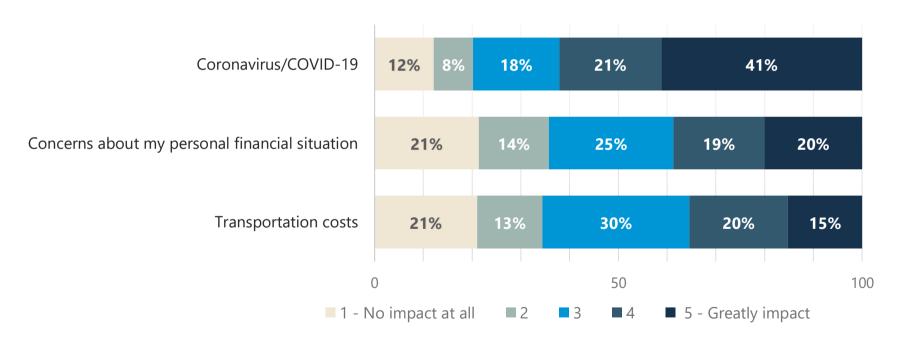

### **Travel Sentiment Study Wave 31**

FEBRUARY 23, 2021





#### COVID-19

# TRAVEL SENTIMENT STUDY WAVE 31

Fielded February 17, 2021 U.S. National Sample of 1,000 adults 18+





Base: Travelers

#### **Travelers with Travel Plans in the Next Six Months Comparison**





Base: Travelers (n=746)

#### **Activities Travelers Planning to Do on Next Leisure Trip**







#### **Factors Impacting Decisions to Travel in Next Six Months**







### Indicated that <u>Coronavirus</u> Would Greatly Impact their Decision to Travel in the Next Six Months





### **Travelers Planning to Change Upcoming Travel Plans Due to COVID-19 Comparison**



#### Influence of COVID-19 on Travel Plans in the Next Six Months







#### **Perceptions of Safety and Travel**



<sup>\*</sup>Note: On 2/3, the word, would, was removed from the statement, "I would feel safe dining in local restaurants and shopping in retail stores within my community"



### I Support Opening Up My Community to Visitors Comparison of Travelers Who Strongly Agree or Agree







#### I Feel Safe Traveling Outside My Community Comparison of Travelers Who Strongly Agree or Agree





## I Feel Safe Dining in Local Restaurants and Shopping in Retail Stores Within My C