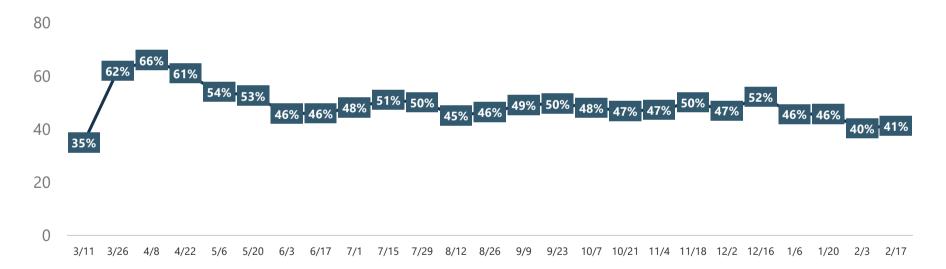

### Indicated that <u>Coronavirus</u> Would Greatly Impact their Decision to Travel in the Next Six Months