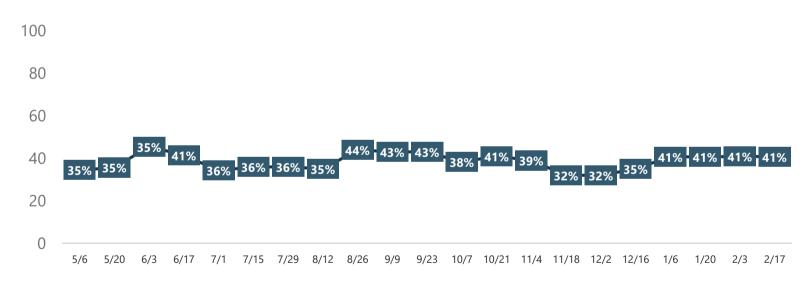

### I Support Opening Up My Community to Visitors Comparison of Travelers Who Strongly Agree or Agree