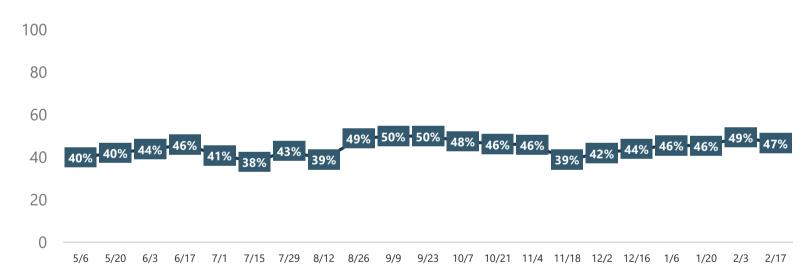

#### I Feel Safe Traveling Outside My Community Comparison of Travelers Who Strongly Agree or Agree