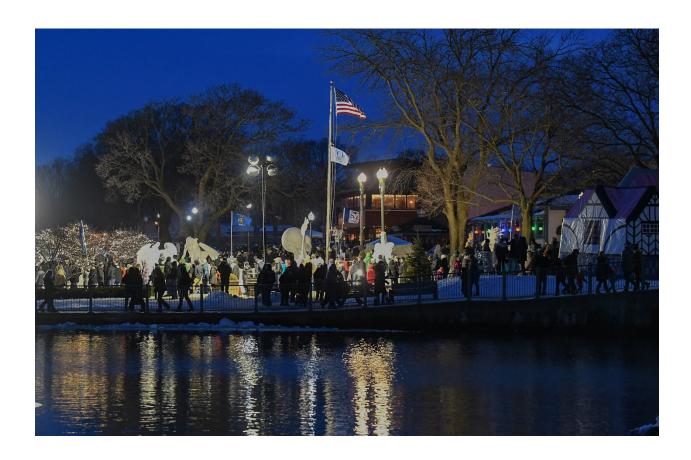

upon Lake Geneva for an epic 72-hour public competition where their artistry will be put to the test in creating a larger-than-life gallery of amazing snow sculptures.

Winterfest has become a favorite destination for tens of thousands of visitors and a beloved annual tradition for many people each winter. In addition to the snow sculpting competition, Winterfest also features a multitude of activities for guests to enjoy, including bonfires and s'mores on Riviera Beach, a Downtown Ice Sculpture Walk, live entertainment and many more winter-themed events at activities at businesses throughout the community.

## 2020 Event Highlights

- ★ Record attendance of 65,000
- ★ 223,245 web page views
- ★ 2.2 million Facebook Event reach
- ★ National media coverage including The Today Show, CBS Morning News, PBS Milwaukee, TMJ4, CBS58, Fox 6, Chicago Tribune, AAA Living Magazine and Chicago Magazine
- ★ New features including S'mores on the Beach, Fire Art Performances, Laser Light Show and Children's Play Area.