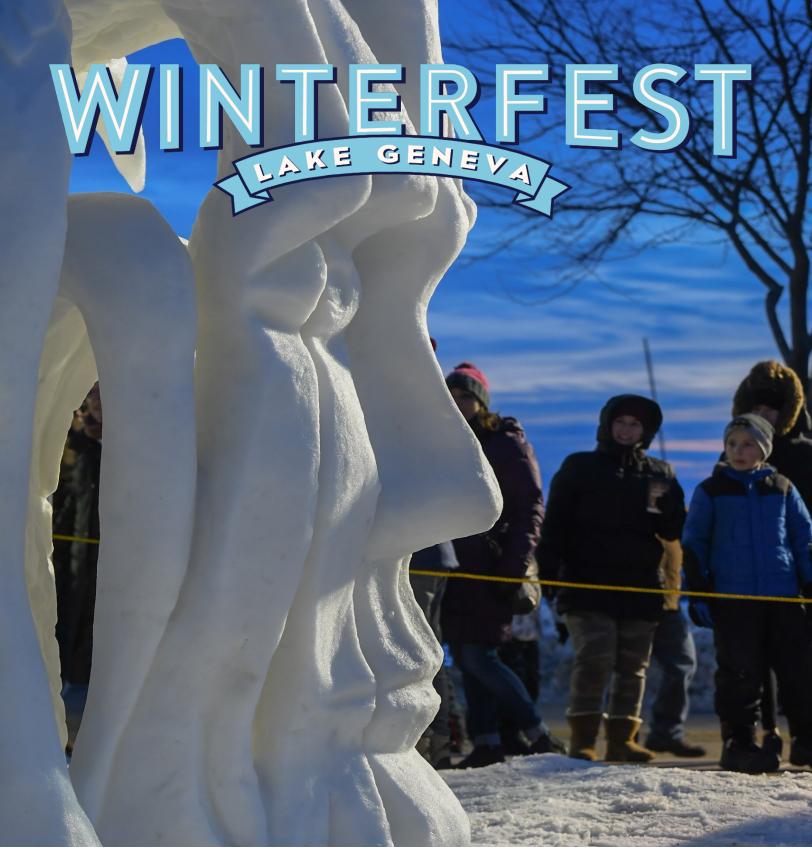

2021 SPONSORSHIP OPPORTUNITIES

VISIT Lake Geneva is proud to present the 26<sup>th</sup> Annual Lake Geneva Winterfest, featuring the U.S. National Snow Sculpting Championship February 3–7, 2021. As the only national snow sculpting championship in the United States, Winterfest draws the most talented and award-winning sculpting teams from as far away as Alaska, Vermont, New York and Colorado. Fifteen qualifying teams will descend

upon Lake Geneva for an epic 72-hour public competition where their artistry will be put to the test in creating a larger-than-life gallery of amazing snow sculptures.

Winterfest has become a favorite destination for tens of thousands of visitors and a beloved annual tradition for many people each winter. In addition to the snow sculpting competition, Winterfest also features a multitude of activities for guests to enjoy, including bonfires and s'mores on Riviera Beach, a Downtown Ice Sculpture Walk, live entertainment and many more winter-themed events at activities at businesses throughout the community.