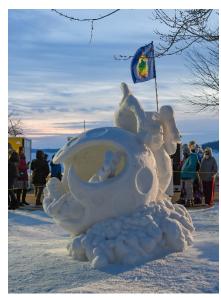

2021 SPONSORSHIP OPPORTUNITIES

VISIT Lake Geneva is proud to present the 26<sup>th</sup> Annual Lake Geneva Winterfest, featuring the U.S. National Snow Sculpting Championship February 3–7, 2021. As the only national snow sculpting championship in the United States, Winterfest draws the most talented and award-winning sculpting teams from as far away as Alaska, Vermont, New York and Colorado. Fifteen qualifying teams will descend

upon Lake Geneva for an epic 72-hour public competition where their artistry will be put to the test in creating a larger-than-life gallery of amazing snow sculptures.

Winterfest has become a favorite destination for tens of thousands of visitors and a beloved annual tradition for many people each winter. In addition to the snow sculpting competition, Winterfest also features a multitude of activities for guests to enjoy, including bonfires and s'mores on Riviera Beach, a Downtown Ice Sculpture Walk, live entertainment and many more winter-themed events at activities at businesses throughout the community.