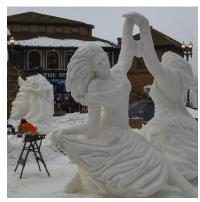

2021 SPONSORSHIP OPPORTUNITIES

VISIT Lake Geneva is proud to present the 26<sup>th</sup> Annual Lake Geneva Winterfest, featuring the U.S. National Snow Sculpting Championship February 3–7, 2021. As the only national snow sculpting championship in the United States, Winterfest draws the most talented and award-winning sculpting teams from as far away as Alaska, Vermont, New York and Colorado. Fifteen qualifying teams will descend

upon Lake Geneva for an epic 72-hour public competition where their artistry will be put to the test in creating a larger-than-life gallery of amazing snow sculptures.

Winterfest has become a favorite destination for tens of thousands of visitors and a beloved annual tradition for many people each winter. In addition to the snow sculpting competition, Winterfest also features a multitude of activities for guests to enjoy, including bonfires and s'mores on Riviera Beach, a Downtown Ice Sculpture Walk, live entertainment and many more winter-themed events at activities at businesses throughout the community.