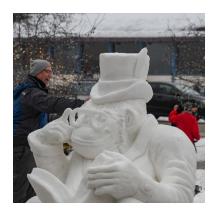

2021 SPONSORSHIP OPPORTUNITIES

VISIT Lake Geneva is proud to present the 26<sup>th</sup> Annual Lake Geneva Winterfest, featuring the U.S. National Snow Sculpting Championship February 3–7, 2021. As the only national snow sculpting championship in the United States, Winterfest draws the most talented and award-winning sculpting teams from as far away as Alaska, Vermont, New York and Colorado. Fifteen qualifying teams will descend

upon Lake Geneva for an epic 72-hour public competition where their artistry will be put to the test in creating a larger-than-life gallery of amazing snow sculptures.

Winterfest has become a favorite destination for tens of thousands of visitors and a beloved annual tradition for many people each winter. In addition to the snow sculpting competition, Winterfest also features a multitude of activities for guests to enjoy, including bonfires and s'mores on Riviera Beach, a Downtown Ice Sculpture Walk, live entertainment and many more winter-themed events at activities at businesses throughout the community.