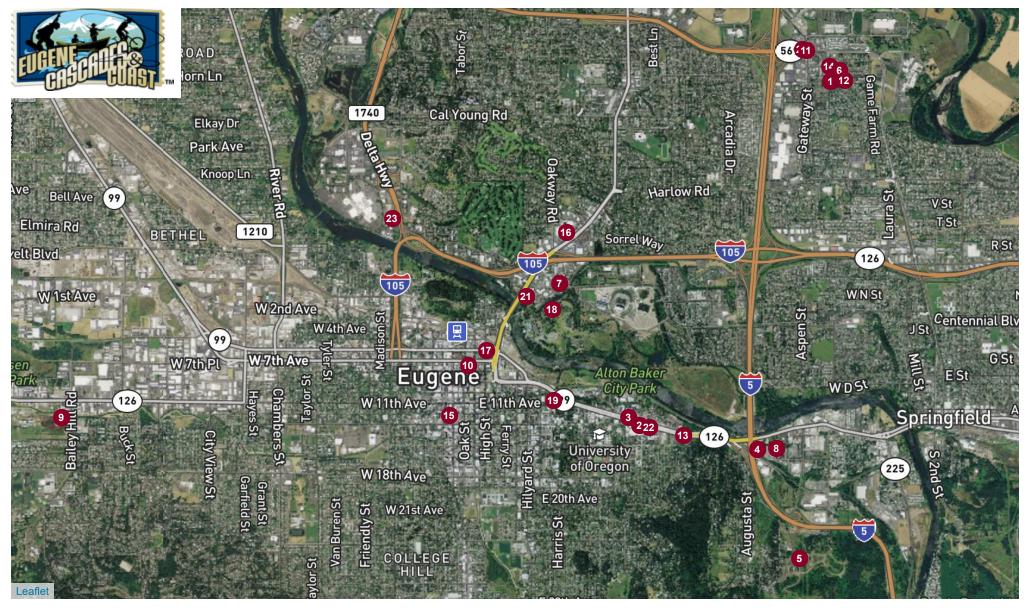

## **Group Friendly Lodging**

## **Eugene - Springfield**

- 1 Best Western Grand Manor Inn
- 2 Best Western Greentree Inn
- 3 Best Western New Oregon
- 4 Candlewood Suites Eugene & Springfield Extended Stay
- 5 Comfort Suites Eugene

- 6 Courtyard by Marriott
- 7 EVEN HOTEL Eugene
- 8 Fairfield Inn & Suites
- 9 Hampton Inn Eugene
- 10 Hilton Eugene
- 11 Hilton Garden Inn Eugene-Springfield

- 12 Holiday Inn Eugene-Springfield
- 13 Holiday Inn Express Eugene
- 14 Holiday Inn Express Hotel & Suites -Springfield
- 15 Home2 Suites by Hilton Eugene Downtown University Area
- 16 Hyatt Place Eugene / Oakway Center
- 17 Inn at the 5th
- 18 La Quinta Inn and Suites Eugene On the Waterfront
- 23 Valley River Inn

- 19 Phoenix Inn Suites
- 20 Quality Inn & Suites

- 21 Residence Inn by Marriott
- 22 University Inn & Suites