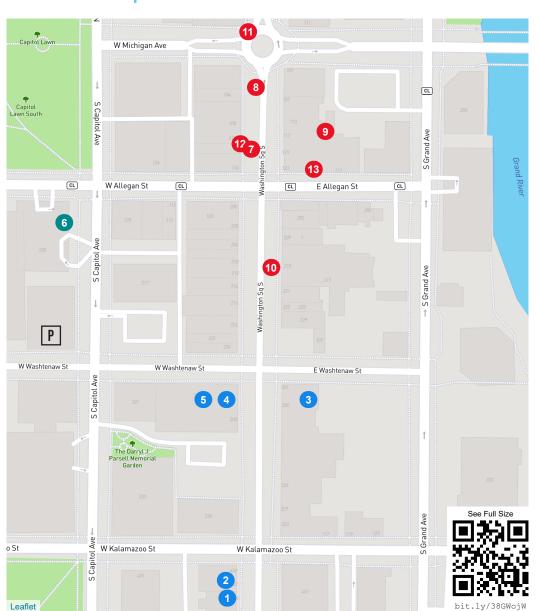

#### **Stops On The Scavenger Hunt**

- 1 Midtown Brewing Co Get your "Social District Cocktail & enjoy a Street Taco on the patio
- 2 Thai Village Pop in and get a Crab Rangoon and/or Spring Roll
- 3 Social Sloth Try out some Turkish Lentil Patties with Lettuce
- 4 Sweet Encounter Bakery fantastic dessert options just for our group all Gluten FREE!
- 5 Lansing Art Gallery and Education Center check out their new space and work on a fun art project

#### Parking

6 Parking

### Explore Beyond The Stops Noted Down Washington Sq

- Middle Village Micro Market
- 8 The Peanut Shop
- 9 Nelson Gallery
- 10 Linn and Owen Jewelers
- 111 Kositchek's
- 12 A Novel Concept
- 13 Capital Hippie

P PARKING: STREET PARKING IS FREE AFTER 6:00 PM AND \$1.50 PER HOUR, SO ROUGHLY \$2.25 PLUS FEES FOR THE FIRST 1-1/2 HOURS OF THE EVENT. YOU CAN PAY AT THE PARKING STATIONS OR BY DOWNLOADING THE "PASSPORT" APP. THERE IS ALSO A PARKING RAMP AT THE CORNER OF S. CAPITOL AVE. & KALAMAZOO ST. COST IS \$1.25 PER HALF HOUR.