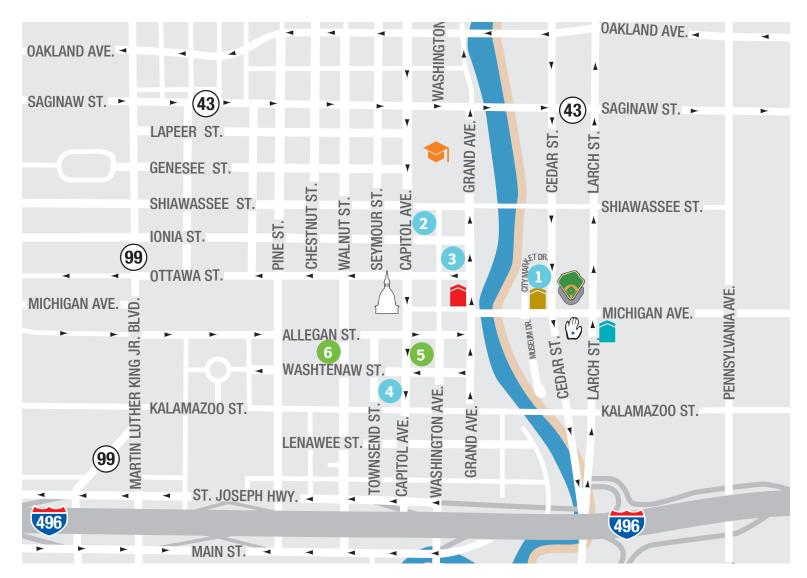

#### МАР КЕҮ MAP NOT TO SCALE

Courtyard by Marriott Lansing

Radisson Hotel

Lansing Center

State Capitol Building

Visitor Center

Greater Lansing

Lansing Community College

Lansing River Trail

## DOWNTOWN LANSING PARKING MAP

### City Parking Facilities (517) 483–4240

### **1** Lansing Center Parking

Under and North of Lansing Center. Open 24 hours a day. Fees charged 24 hours a day. Cost: \$2 per hour, \$10 daily max. Cash, Visa, MC, Discover, AmEx.

### 2 North Capitol Ramp

Capitol Ave. between Shiawassee St. & Ionia St. (enter from Capitol Ave.). Open 6 am-10:30 pm (M-Fri). Closed nights and weekends). Cost: \$3 per hour, \$15 daily max. Cash, Visa, MC, Discover, AmEx.

### 3 North Grand Parking Ramp

Grand Ave. between Ionia St. & Ottawa St. Open 24 hours a day. Fees charged 24 hours a day. Cost: \$3 per hour, \$15 daily max. Cash, Visa, MC, Discover, AmEx.

#### 4 South Capitol Ramp

Kalamazoo St. between Townsend St. & Capitol Ave. Open 24 hours a day. Fees charged 24 hours a day. Cost: \$3 per hour, \$15 daily max. Cash, Visa, MC, Discover, AmEx.

### Ellis Parking Company (517) 482–3659

### 5 Capitol & Washtenaw Lot

229 S. Capitol Ave., NE corner of Capitol Ave. & Washtenaw St. Open 24 hours. Fees charged: 24/7. Cost: \$1.25 per ½ hour, \$12 daily max. Visa, MC, Discover, AmEx.

### **6** Constitution Hall Lot

425 W. Allegan, between Allegan St. & Washtenaw St., west of Walnut St. Open 24 hours. Fees charged: when attendant is present during business hours. Cost: \$1.25 per ½ hour, \$10 daily max. Cash, Visa, MC, Discover, AmEx.