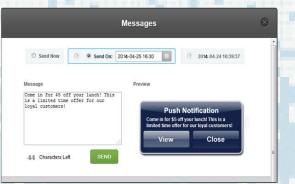

### **PUSH NOTIFICATIONS**

If you had to reach all of your customers at once, could you? Send push notifications directly to your customers' phones from the ProFromGo Mobile App Dashboard.