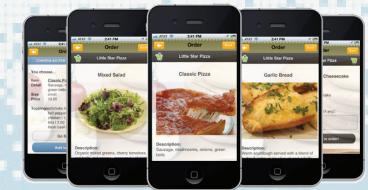

## FOOD ORDERING

Helping your customers order food on the go increases the number of orders, increases the amount of money spent per order, increases your repeat customer base, and boosts your bottom line.

### **POPULAR MOBILE APP FEATURES**

Use the image gallery to display photos to customers, optimized for both Android and iPhone devices.

| 71     | Events                                  |   |
|--------|-----------------------------------------|---|
| EVENC  | Live Music at The Blind Tiger           | > |
| LISTIN | Pub Quiz at The Lost Angel              | > |
|        | Get Down DJ system at The Lost<br>Angel | > |
|        | Live Music at The Blind Tiger           | > |
|        | DJ line up at Citizen Smith - Fridays   | > |