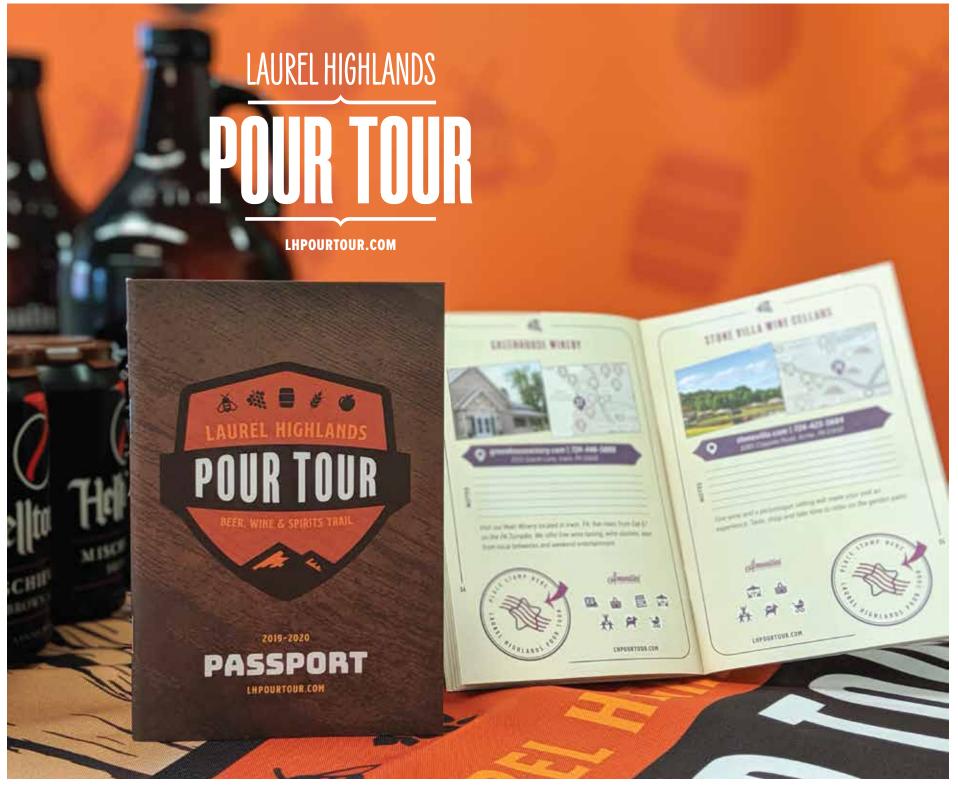

# Grab your Passport, AND START TOURING!

Taste your way around the region one glass at a time on the Laurel Highlands Pour Tour! Grab your passport, invite your friends, and discover all of the amazing, unique craft beverage makers in the Laurel Highlands. You can visit:

Breweries

Distilleries

1 Cidery

1 Meadery

HOW IT WORKS

Wineries

Get your FREE passport at lhpourtour.com.

**Download** the Laurel Highlands Pour Tour app to help you plan a successful itinerary, with a calendar of events and places nearby for each property.

### Cash in your stickers for prizes!

8 stickers = LH Pour Tour corkscrew or bottle opener

**18 stickers** = LH Pour Tour t-shirt

**28 stickers** = LH Pour Tour insulated growler or a four-pack of insulated wine tumblers

In addition to these prizes, once you complete the passport, you will also be entered into a **grand prize drawing** for a two-night Laurel Highlands getaway!

Use **#LHPourTour** while sharing photos from your excursions!