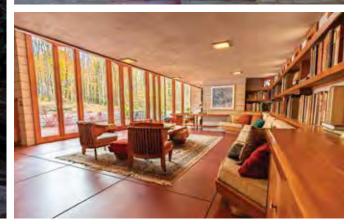

In May 2019, Polymath Park debuted its second Wright home, **Mäntylä**. Built for the Lindholm family in Cloquet, Minn., Mäntylä had been on the market for many years and was in danger of demolition due to encroaching development. The property owners donated the home and all of its original

furnishings to the Usonian Preservation Inc., a nonprofit associated with Polymath Park, in hopes that Mäntylä would

The L-shaped home with a distinct prow is now tucked away under the towering trees of Polymath Park and offers tours and overnight lodging. Finnish for "under the pines," the three-bedroom, two-bath Mäntylä features its original Wrightdesigned furniture, abundant natural light streaming in from walls of glass and strategically-placed windows, and a palette of earth tones to complement the natural surroundings. An expansive terrace overlooks a stream, native flowers, and towering trees.