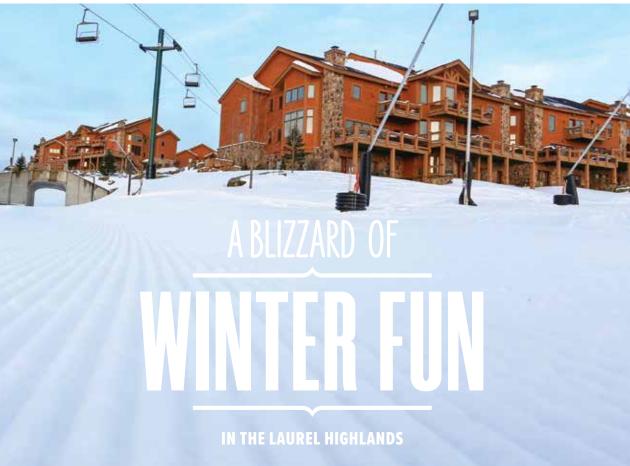

A winter wonderland of fun awaits in the Laurel Highlands! The region's stunning landscape and abundance of natural snow provide everything you could need for a fun-filled snow day or winter getaway. Shred the slopes solo, explore mountaintop trails on a snowmobile with friends, and snuggle fireside with your family after a day of snow tubing, sledding, and snowballs.

### Downhill Skiing

The Laurel Highlands boasts four downhill skiing areas that feature terrain parks, the highest vertical drop, and the steepest slope in the state. At each skiing area, you will find slopes of varying difficulty and unique features, but one thing remains constant: astounding views around every turn. If you're not ready to tackle the slopes on your own or need to brush up on your skills, book a lesson with a skilled instructor. After a few hours, you'll be ready for first-timer or intermediate trails.