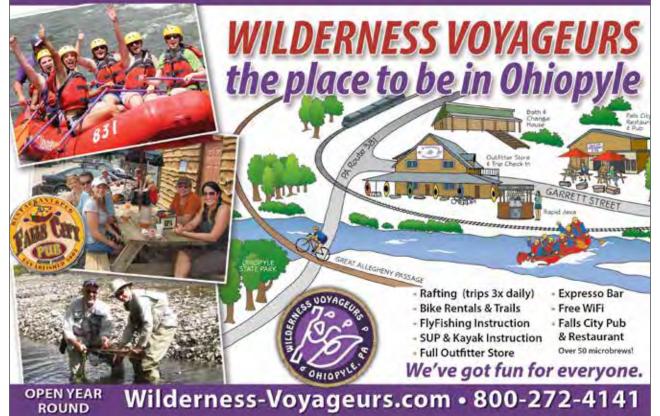

### **WILDERNESS VOYAGEURS**

### \$15 Daily **Bike Rental**

Largest selection of bikes on the Great Allegheny Passage. Cannondale and Kona bikes!

wilderness-voyageurs.com | 800-272-4141 103 Garrett Street | Ohiopyle, PA 15470 Based on availability, no cash value Coupon Effective: January 1, 2020 – December 31, 2020

### JUNE 20 **Beer & Gear Festival**

wilderness-voyageurs.com 112 Garrett Street Ohiopyle, PA 15470 800-272-4141

### **Beer and Gear Fest**

June 20, 2020 Wilderness Voyageurs 103 Garrett Street Ohiopyle