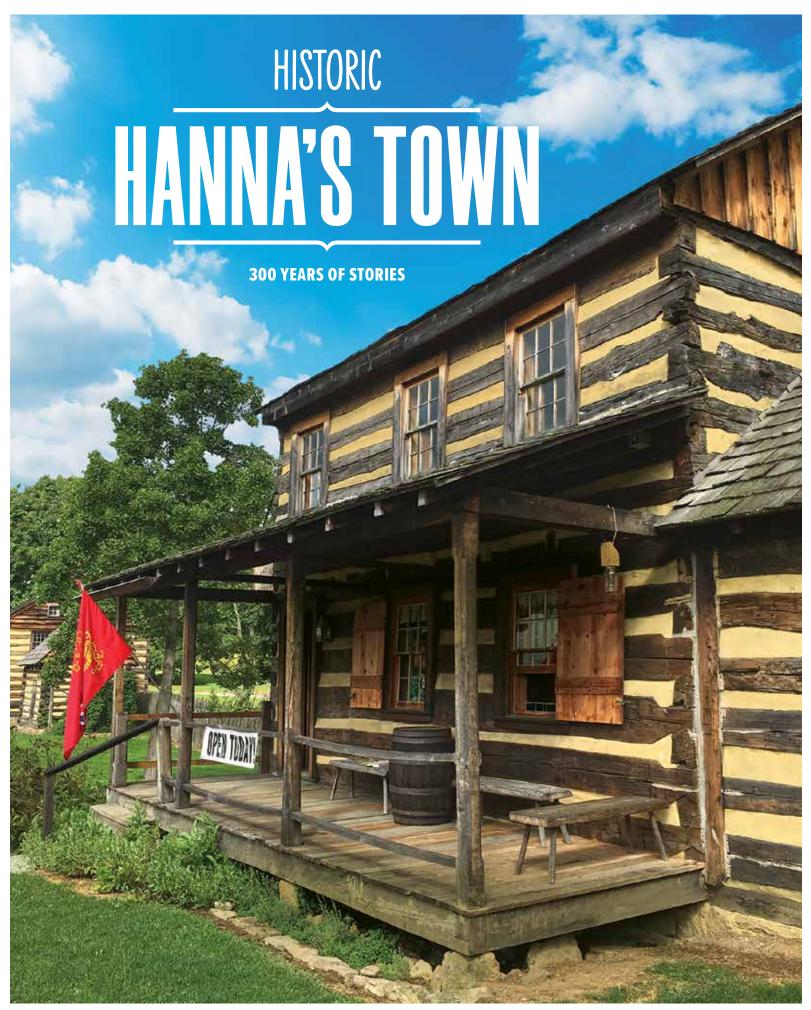

While the Revolutionary War had formally concluded, consequences were just around the corner. On July 13, 1782, disaster struck at Hanna's Town while court was in session. Residents spotted a force of Seneca and their British allies headed toward town. After the town was warned, court was dismissed and everybody grabbed what they could and ran for the fort, even those on trial.

The intent of the raiding party was to weaken the frontier and push settlers east. The Seneca destroyed the town by killing livestock and burning it to the ground. The **raid at Hanna's Town** was considered one of the last conflicts of the Revolutionary War. Hanna's Town never recovered, but court proceedings continued there until 1786, when the county seat was moved to New Town (present-day Greensburg).

### **Frontier Court Days**

June 20-21, 2020 Historic Hanna's Town 809 Forbes Trail Road Greensburg

### JUNE 20-21 **Frontier Court** Reenactments

kids' station.

westmorelandhistory.org 809 Forbes Trail Road Greensburg, PA 15601 724-836-1800 18th century trials, demonstrations, militia encampments/battle scenarios,