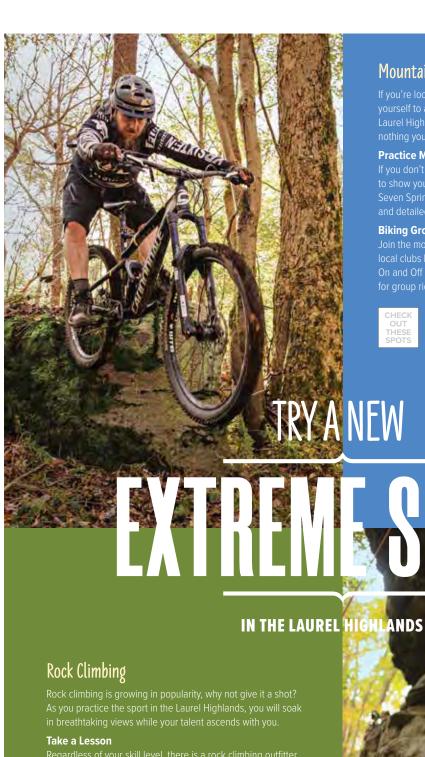

### Mountain Biking

### **Practice Makes Progress**

#### **Biking Groups**

local clubs like Ohiopyle Biking Club, Laurel Highlands On and Off Road Bicycling Association, or Flat Tire Co.

### Mountain Bike Trails

If you're already comfortable in the saddle, grab a buddy and hit some fun beginner trails:

### Find the Right Equipment

Make sure you're wearing comfortable clothes that are easy to move in before heading out on your climbing adventure.

### **Best Climbing Spots**

If you're familiar with the sport, or feeling confident after a lesson, check out these climbing spots:

- Meadow Run Climbing Area (Ohiopyle State Park)
- Bruner Run Climbing Area (Ohiopyle State Park)

# For information on shuttle services, regiona laurelhighlands.org/biking laurelhighlands.org/rockclimbing