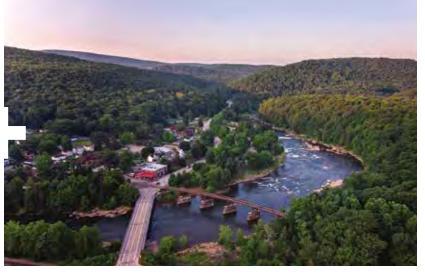

### Tall is Glorious IN THE LAUREL HIGHLANDS

While Pennsylvania's Laurel Highlands is certainly a four-season destination, fall is truly special. Mother Nature sets the stage for an impressive show with an array of towering trees, soaring mountain ridgelines, lush valleys, and river gorges that are ablaze in breathtaking red, orange, yellow, and bronze. As home to thousands of acres of unspoiled forests, a bevy of fall festivals, and hundreds of miles of hiking and biking trails, a fall getaway to the Laurel Highlands is sure to be memorable.

### **Leaf-Peeping Drives**

For the perfect fall outing, take a leisurely ride along winding country roads and discover charming towns, harvest season farm stands, stunning natural wonders, and historic landmarks. While it's not always predictable, the vibrant fall foliage typically peaks in mid-to-late October, so plan accordingly!