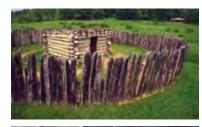

After research and ground studies in the 1970s, the Westmoreland Historical Society started to rebuild parts of Historic Hanna's Town as accurately as possible. Today, visitors can walk around Hanna's Tavern and see the stockade fort, jail, and an authentic Conestoga wagon, which dates back to the late 18th or early 19th century.