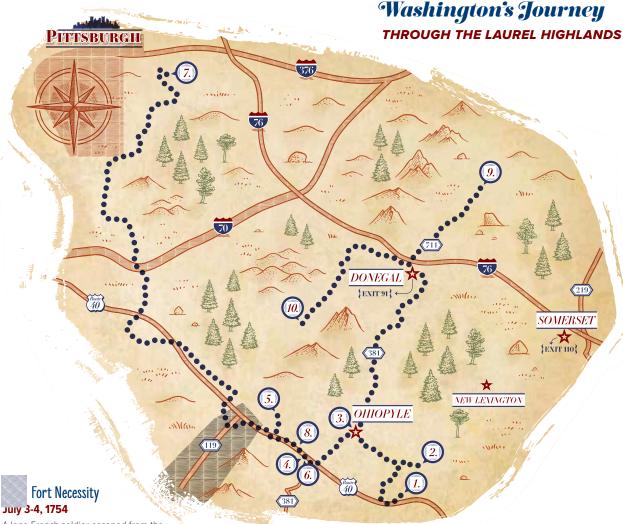

An ambitious young officer heads west to claim land for the British. Along the way, he makes mistakes, but he also works hard, persists, and makes a name for himself. Some believe that George Washington's trials and tribulations in Pennsylvania's Laurel Highlands helped him grow into a legendary military leader and eventually the first President of the United States of America.

### **Great Crossings of** the Youghiogheny River May 18, 1754

(Yough River Lake, near Route 40 Bridge, Addison)

Just 22-years old and in command of about 150 colonial troops, British Lt. Col. George Washington was sent to "the forks of the Ohio" to reinforce an advance party of Virginians and prevent the French from seizing their claim. Washington decided to see if he could use the Youghiogheny River at this site as a means to reach the fort quickly, and avoid building miles of road across the mountains.

### The Turkeyfoot

May 20, 1754

(Along the Great Allegheny Passage in Confluence)

Washington and five men set off in a canoe from the Great Crossings to explore the Youghiogheny River. The group stopped in present-day Confluence, where Washington referred to the site as the "turkeyfoot," after the shape formed by the confluence of the Youghiogheny and Casselman rivers and Laurel Hill Creek.

### (Ohiopyle Falls, Ohiopyle)

A Falls

At "nearly forty feet perpendicular," Washington concluded that the Youghiogheny River "can never be made navigable." The powerful Ohiopyle Falls forced Washington to abandon river passage.

### The Great Meadows

May 24, 1754

(Fort Necessity National Battlefield, Farmington)

Excited to locate an open meadow, Washington writes that by cutting down some bushes they have "prepar'd a charming field for an encounter." Perhaps it was a little premonition of what was to come...

### A Very Obscure Place surrounded by Rocks

May 28, 1754

(Jumonville Glen)

Washington receives news from Tanaghrisson, the Seneca Half King, that a party of French soldiers is nearby. While Washington positioned his troops, the French spotted them and a firefight ensued. After a brief skirmish, 10 Frenchmen were dead, including their commander Ensign Coulon, Sieur de Jumonville. Both sides claimed the other fired first with the French also blaming Washington for the assassination of Jumonville. This event marked the first shots of the French and Indian War.

A lone French soldier escaped from the skirmish and reported to the French military leaders at Fort Duquesne. In anticipation of a French attack, Washington returned to the Great Meadows and ordered the construction of a small stockade named Fort Necessity. Five weeks later, on July 3, 1754, he and nearly 400 troops were attacked by a force led by Captain Louis Coulon de Villiers, brother of the slain Ensign Jumonville. After fighting all day in the pouring rain. Washington lost 30 soldiers and 70 were wounded. At midnight, Washington agrees to his first and only military surrender.

### Engagement with the rrench on the Monongahela July 9, 1755

(Braddock's Field History Center, Braddock) Washington joined British General Edward Braddock as a volunteer aide-de-camp as the British once again tried to capture the French-held Fort Duguesne. Only seven miles from their destination, Braddock's large army of about 1,400 soldiers encountered the French and their Indian allies. After fighting for about three hours, the British suffered huge losses. Washington had four bullets shot through his clothes, but survived unscathed. Braddock was mortally wounded and directed Washington to lead the troops to retreat.

### Braddock's Grave

July 13-14, 1755

While on the retreat, Braddock succumbed to his injuries. The next day, Washington gave the eulogy at his gravesite. Braddock was buried in the middle of the road and wagons were rolled over top of the gravesite to prevent the general's body from being discovered and desecrated by enemies.

### Fort Ligonier **υ**cτoper-November 1758

Washington arrived at Fort Ligonier in late October of 1758. On November 12, he was sent a few miles from the fort to assist a group of Virginians who were in a skirmish with a raiding party from Fort Duquesne. Mistaking the Virginians for the enemy, a devastating friendly fire incident ensued in which 40 men were killed or went missing. Three prisoners from Fort Duquesne were taken during the incident. One gave intelligence that Fort Duquesne was weak. General John Forbes led a force, that included Washington, to finally take their objective. On November 25, 1758, Forbes's troops entered the burned-out and abandoned ruins of Fort Duquesne, renaming it Pittsburgh.

### Stewart's Crossing October 13, 1770

(Col. William Crawford's Cabin, Youghiogheny River Park, Connellsville) En route to Fort Pitt, Washington and his men visit the home of William Crawford, Washington's childhood friend and land agent. Crawford joins the group to travel the Ohio River looking at land.

**LEARN MORE** To find out more about the trail, visit laurelhighlands.org/georgewashere