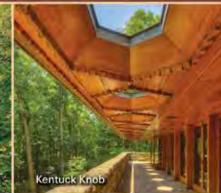

### Kentuck Knob

kentuckknob.com Plan to spend two hours at this site to experience the house tour, soak in the views of the river gorge, journey through 29 MILES the sculpture garden, shop for mementos in the museum shop, and enjoy some Hagan ice cream. Kentuck Knob is seven miles from Fallingwater.

Western Pennsylvania Conservancy and has been open to the public as a museum since 1964.

Just seven miles southwest of Fallingwater and high atop a bluff overlooking the Youghiogheny River Gorge stands another Frank Lloyd Wright architectural masterpiece, **Kentuck Knob**. A great believer in the beauty of natural materials, Wright combined the native sandstone with tidewater red cypress to create a chorus of color and texture that replicates the Hagan family in 1953 at the age of 86, five years before his death. In addition to the house, the grounds of Kentuck Knob feature 30 pieces of sculptures by Andy Goldsworthy, Anthony Caro, and Claes Oldenburg.