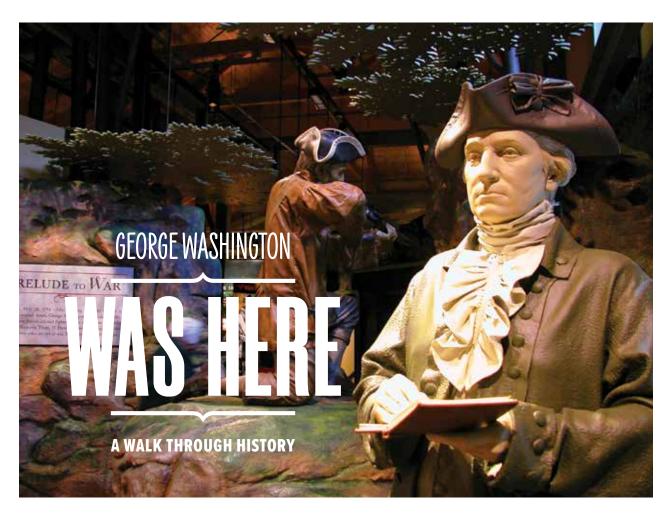

An ambitious young officer heads west to claim land for the British. Along the way, he makes mistakes, but he also works hard, persists, and makes a name for himself. Some believe that George Washington's trials and tribulations in Pennsylvania's Laurel Highlands helped him grow into a legendary military leader and eventually the first President of the United States of America.

### A Very Obscure Place surrounded by Rocks

May 28, 1754

(Jumonville Glen)

Washington receives news from Tanaghrisson, the Seneca Half King, that a party of French soldiers is nearby. While Washington positioned his troops, the French spotted them and a firefight ensued. After a brief skirmish, 10 Frenchmen were dead, including their commander Ensign Coulon, Sieur de Jumonville. Both sides claimed the other fired first with the French also blaming Washington for the assassination of Jumonville. This event marked the first shots of the French and Indian War.

A lone French soldier escaped from the skirmish and reported to the French military leaders at Fort Duquesne. In anticipation of a French attack, Washington returned to the Great Meadows and ordered the construction of a small stockade named Fort Necessity. Five weeks later, on July 3, 1754, he and nearly 400 troops were attacked by a force led by Captain Louis Coulon de Villiers, brother of the slain Ensign Jumonville. After fighting all day in the pouring rain. Washington lost 30 soldiers and 70 were wounded. At midnight, Washington agrees to his first and only military surrender.