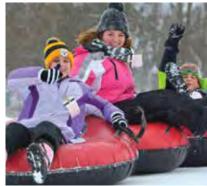

### Sledding

Be a snow day hero and take the kiddos sledding in the Laurel Highlands! You can find hills to tackle left and right, but several state parks have designated areas that are perfect for sled riding.

- Laurel Hill State Park not only provides a well-lit sledding area in the campground, but also a firepit and wood to warm up between runs.
- Take a spin on the hill maintained for sledding in the Sugarloaf Snowmobile and Mountain Bike Area of Ohiopyle State Park.
- Keystone State Park doesn't necessarily have an area for sledding, but there is no shortage of hills in the park. Grab your favorite sled and set off to find the perfect spot!