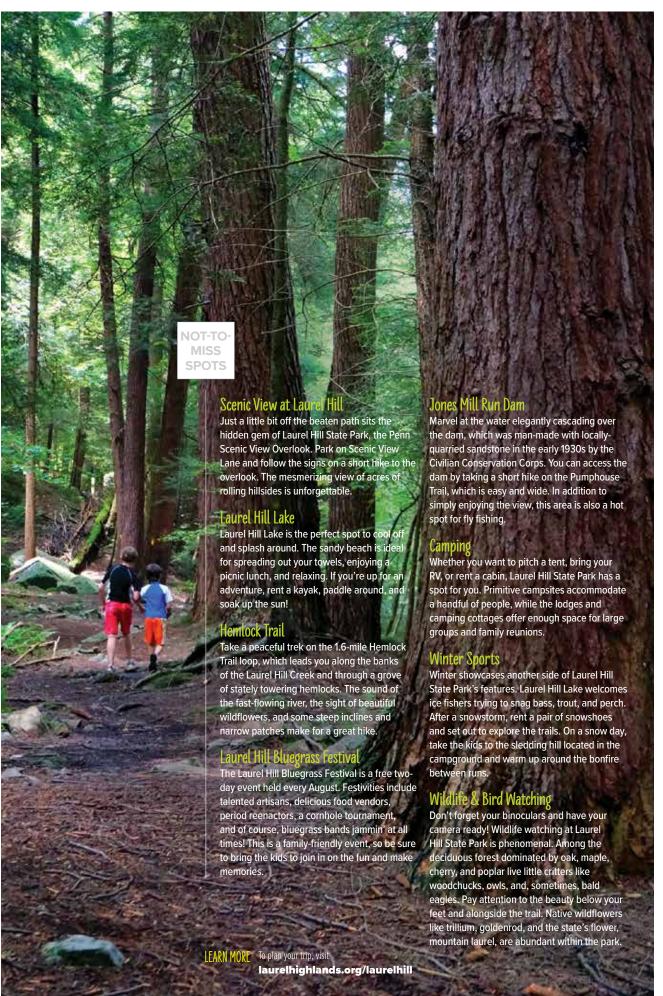

**Quemahoning Trail** 

**Rockwood Mill Shoppes** and Opera House

**FLAVORS TO SAVOR** 

**Brantview Farms Maple** 

Whitehorse Brewing

**Tall Pines Distillery** 

Population: 74,501 Founded in 1795

Area 1,074 square miles