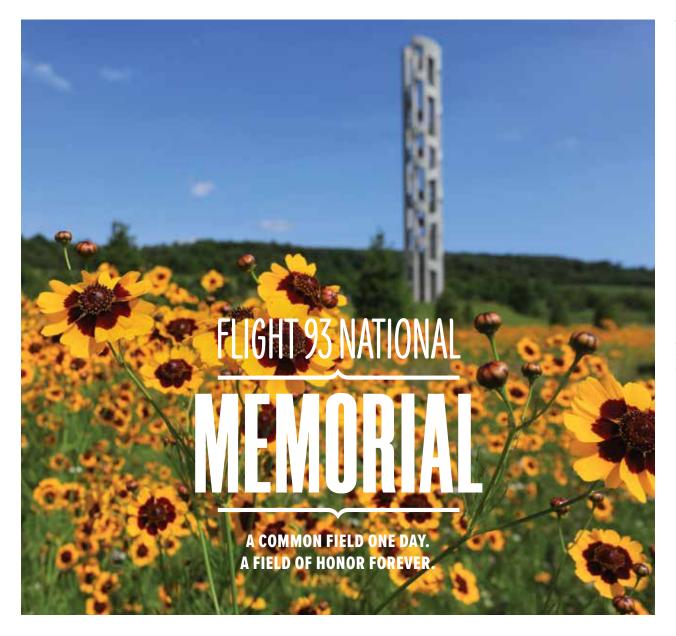

On September 11, 2001, after passengers and crew stormed the cockpit to prevent the plane from reaching its intended target of Washington, D.C., United Airlines Flight 93 crashed into an open field in the Laurel Highlands near the small town of Shanksville. A year later, President George W. Bush established the Flight 93 National Memorial, a place for quiet reflection and admiration of bravery. There are multiple thought-provoking monuments and emotionally powerful exhibits at the memorial in honor of the 40 passengers and crew members of Flight 93.

### Tower of Voices

The Tower of Voices stands at 93-feet tall and, upon completion, will contain 40 chimes to represent the eternal voices of the 40 passengers and crew members of Flight 93. The chimes create tones that convey, through harmony and discord, both the serenity of the site and the tragic event on September 11, 2001.