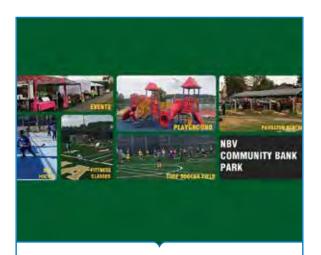

### NORTH BELLE VERNON COMMUNITY BANK PARK

NBV Community Bank Park is an outdoor recreational facility. It includes a playground equipped for those living with physical limitations, a dek hockey court, turf soccer field, and pavilion rentals.

North Belle Vernon Community Bank Park Nbvpark.com 720 Graham Street North Belle Vernon, PA 15012 724-929-6930