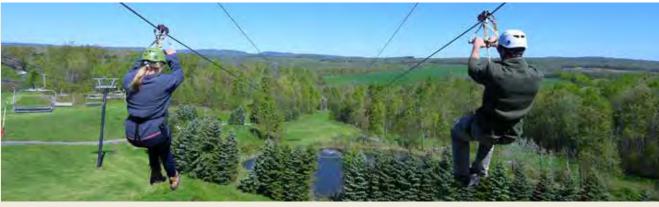

### Outdoor Activities

Outdoor activities aren't just for summer! Just swap out the summer heat for a crisp breeze. During the fall, you can still enjoy a whitewater rafting trip on the Youghiogheny River in Ohiopyle, pedal along the Great Allegheny Passage bike trail, take a trek on the Laurel Highlands Hiking Trail, feel the downhill thrill while mountain biking, or zip line through the vibrant fall foliage.