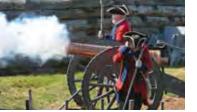

### Fort Ligonier **υ**cτoper-November 1758

Washington arrived at Fort Ligonier in late October of 1758. On November 12, he was sent a few miles from the fort to assist a group of Virginians who were in a skirmish with a raiding party from Fort Duquesne. Mistaking the Virginians for the enemy, a devastating friendly fire incident ensued in which 40 men were killed or went missing. Three prisoners from Fort Duquesne were taken during the incident. One gave intelligence that Fort Duquesne was weak. General John Forbes led a force, that included Washington, to finally take their objective. On November 25, 1758, Forbes's troops entered the burned-out and abandoned ruins of Fort Duquesne, renaming it Pittsburgh.

### AUGUST 1-2 257TH ANNIVERSARY OF THE BATTLE OF BUSHY RUN

bushyrunbattlefield.com 1253 Bushy Run Road Jeannette, PA 15644 724-527-5584

Witness history as the Battle of Bushy Run is brought to life! Experience 18th century frontier life for European settlers and Native peoples alike in this annual historical reenactment.