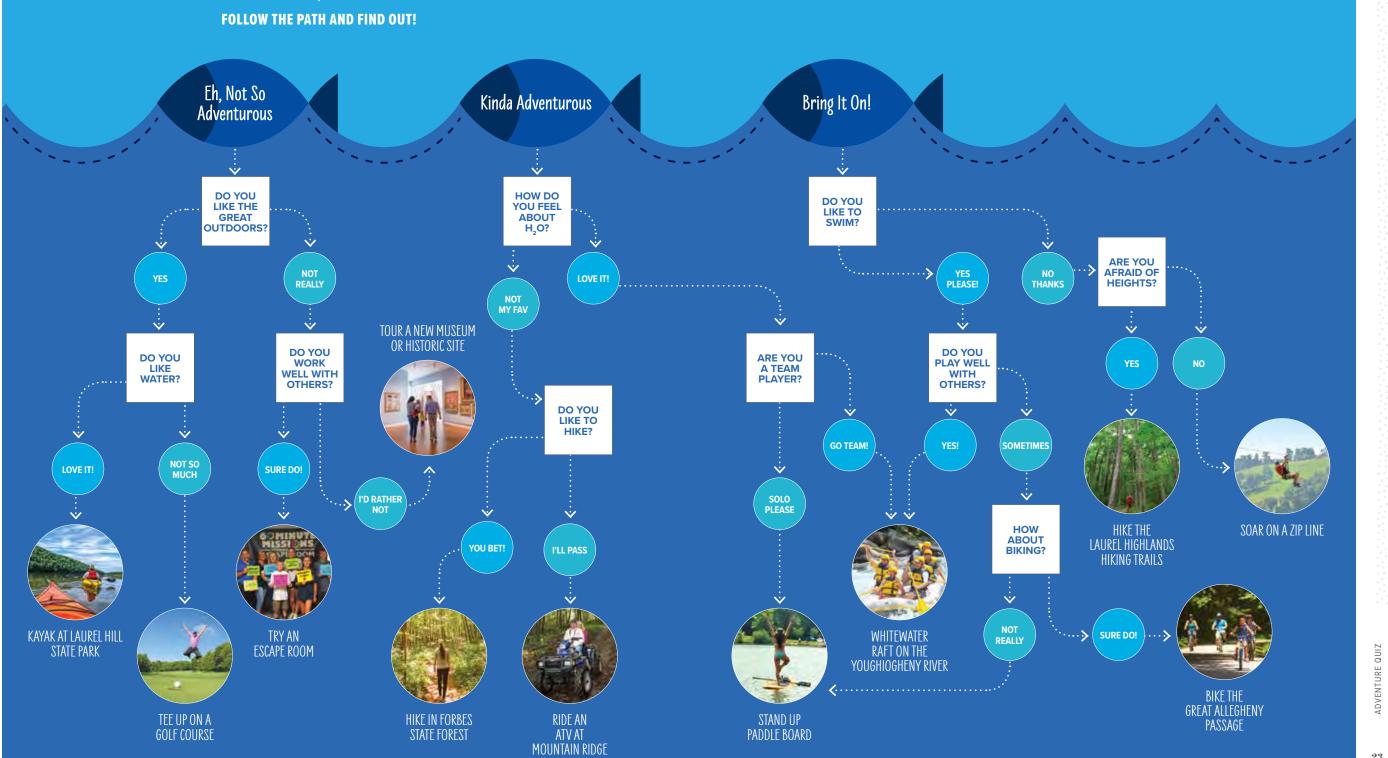

# HOW ADVENTUROUS

### There is an Activity

FOR EVERY KIND OF ADVENTURER IN THE LAUREL HIGHLANDS

Adventure in the Laurel Highlands comes in all shapes and sizes. From a heart-pumping adrenaline rush to the thrill of trying a new experience, you will find adventure around every corner. So many decisions, so little time. Take this handy quiz for some inspiration!