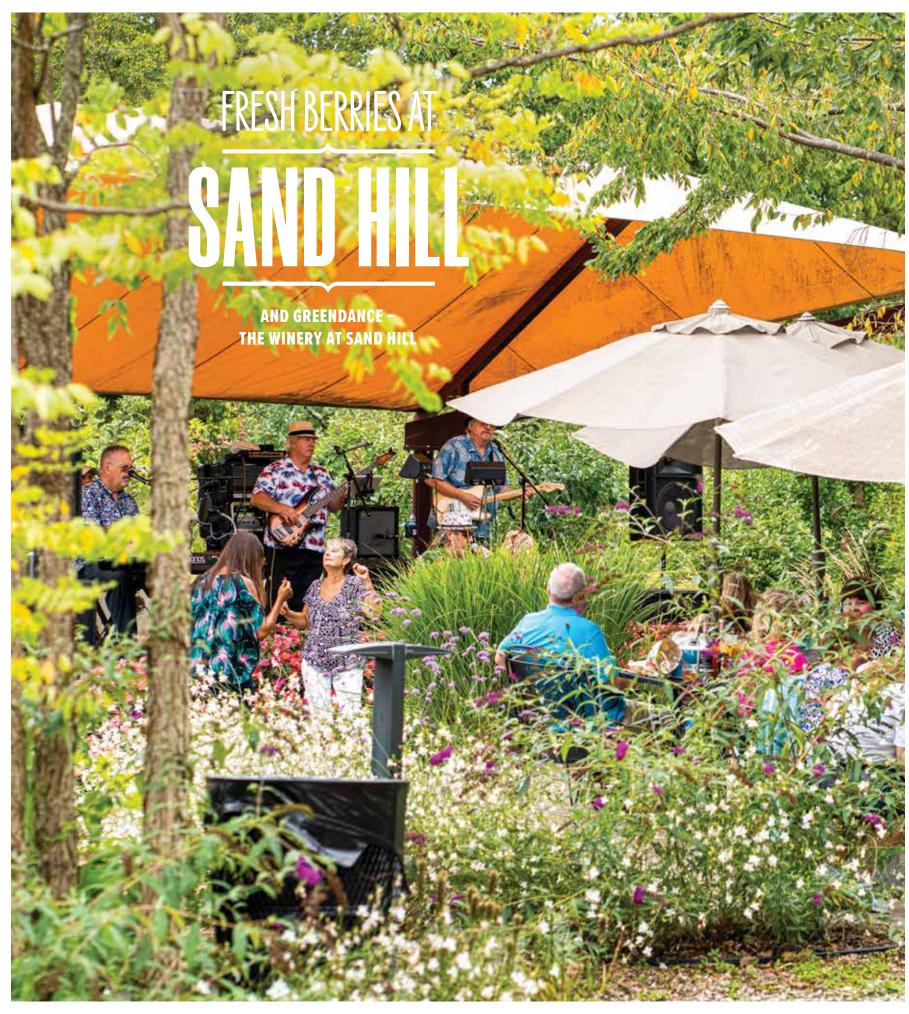

### Sweet Treats **MADE IN THE LAUREL HIGHLANDS**

The moment you make the turn onto the gravel farm road, you have an immediate sense of place. Row after row of ground-hugging berry plants create a canopy of green as you meander slowly around the bends in the lane. The 110-acre Sand Hill Berries farm is an immersive experience for all of your senses.

More than 30 years later, visitors stroll the grounds, listen to live music, and explore the orchards for free. The Cabin offers yummy sandwiches and fresh seasonal salads for purchase, but make sure you save room for a sundae or a slice of pie or cheesecake from Café Persimmon. Before you hit the road, load up your car with jams, jellies, vinaigrettes, whole pies, and fresh berries from The Farm Store to enjoy at home. Then there's the wine.

The same tasty berries that fill delicious pies are expertly crafted into exquisite wines. Opened in 2007, Greendance – The Winery at Sand Hill uses their own grapes, raspberries, blackberries, red currants, black currants, gooseberries, blueberries, strawberries, elderberries, and heritage variety apples to create unique blends