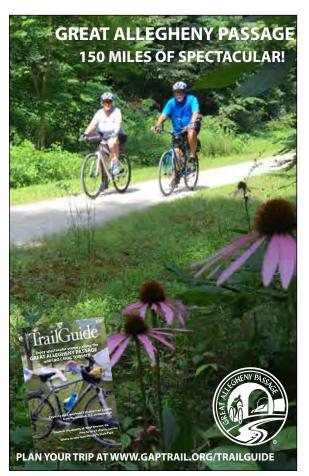

### Outdoor Activities

Outdoor activities aren't just for summer! Just swap out the summer heat for a crisp breeze. During the fall, you can still enjoy a whitewater rafting trip on the Youghiogheny River in Ohiopyle, pedal along the Great Allegheny Passage bike trail, take a trek on the Laurel Highlands Hiking Trail, feel the downhill thrill while mountain biking, or zip line through the vibrant fall foliage.