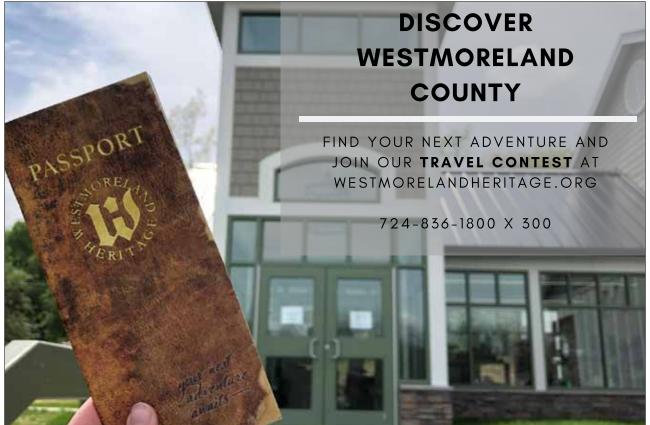

# Grab your Passport, AND START TOURING!

Taste your way around the region one glass at a time on the Laurel Highlands Pour Tour! Grab your passport, invite your friends, and discover all of the amazing, unique craft beverage makers in the Laurel Highlands. You can visit:

Breweries

Distilleries

1 Cidery

1 Meadery

HOW IT WORKS

Wineries

Get your FREE passport at lhpourtour.com.

**Download** the Laurel Highlands Pour Tour app to help you plan a successful itinerary, with a calendar of events and places nearby for each property.