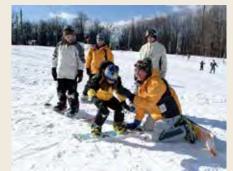

### Downhill Skiing

The Laurel Highlands boasts four downhill skiing areas that feature terrain parks, the highest vertical drop, and the steepest slope in the state. At each skiing area, you will find slopes of varying difficulty and unique features, but one thing remains constant: astounding views around every turn. If you're not ready to tackle the slopes on your own or need to brush up on your skills, book a lesson with a skilled instructor. After a few hours, you'll be ready for first-timer or intermediate trails.

- Hidden Valley Resort
- Laurel Mountain Ski Area
- Mystic Mountain at Nemacolin Woodlands Resort
- Seven Springs Mountain Resort