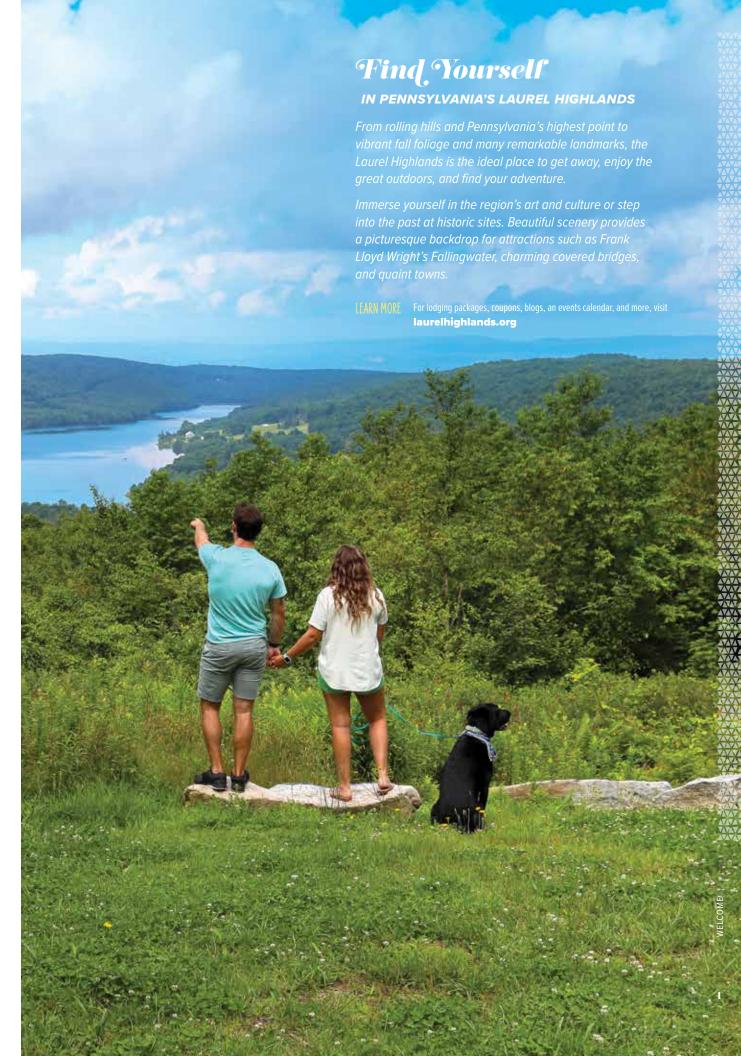

### Tall is Glorious IN THE LAUREL HIGHLANDS

While Pennsylvania's Laurel Highlands is certainly a four-season destination, fall is truly special. Mother Nature sets the stage for an impressive show with an array of towering trees, soaring mountain ridgelines, lush valleys, and river gorges that are ablaze in breathtaking red, orange, yellow, and bronze. As home to thousands of acres of unspoiled forests, a bevy of fall festivals, and hundreds of miles of hiking and biking trails, a fall getaway to the Laurel Highlands is sure to be memorable.

### **Leaf-Peeping Drives**

For the perfect fall outing, take a leisurely ride along winding country roads and discover charming towns, harvest season farm stands, stunning natural wonders, and historic landmarks. While it's not always predictable, the vibrant fall foliage typically peaks in mid-to-late October, so plan accordingly!