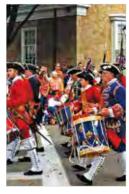

### Fort Ligonier **υ**cτoper-November 1758

Washington arrived at Fort Ligonier in late October of 1758. On November 12, he was sent a few miles from the fort to assist a group of Virginians who were in a skirmish with a raiding party from Fort Duquesne. Mistaking the Virginians for the enemy, a devastating friendly fire incident ensued in which 40 men were killed or went missing. Three prisoners from Fort Duquesne were taken during the incident. One gave intelligence that Fort Duquesne was weak. General John Forbes led a force, that included Washington, to finally take their objective. On November 25, 1758, Forbes's troops entered the burned-out and abandoned ruins of Fort Duquesne, renaming it Pittsburgh.