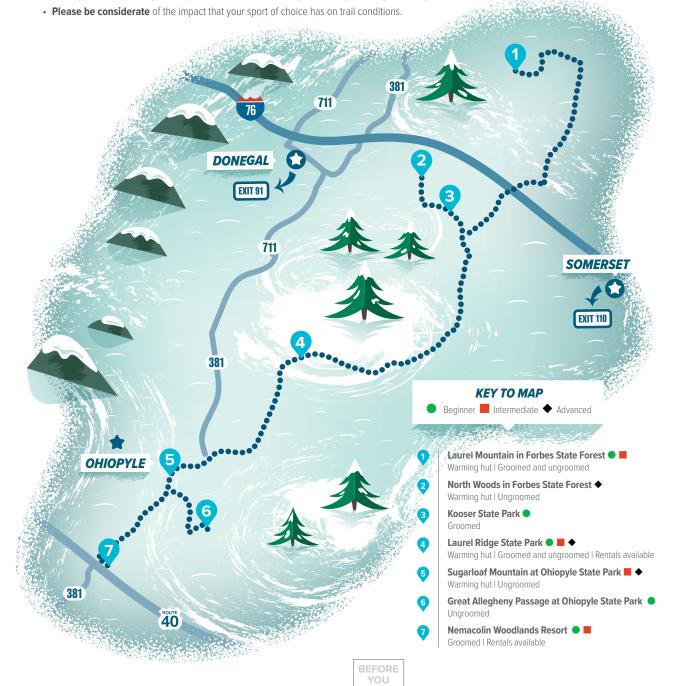

### Downhill Skiing

The Laurel Highlands boasts four downhill skiing areas that feature terrain parks, the highest vertical drop, and the steepest slope in the state. At each skiing area, you will find slopes of varying difficulty and unique features, but one thing remains constant: astounding views around every turn. If you're not ready to tackle the slopes on your own or need to brush up on your skills, book a lesson with a skilled instructor. After a few hours, you'll be ready for first-timer or intermediate trails.

- Hidden Valley Resort
- Laurel Mountain Ski Area
- Mystic Mountain at Nemacolin Woodlands Resort
- Seven Springs Mountain Resort

### Sledding

Be a snow day hero and take the kiddos sledding in the Laurel Highlands! You can find hills to tackle left and right, but several state parks have designated areas that are perfect for sled riding.

- Laurel Hill State Park not only provides a well-lit sledding area in the campground, but also a firepit and wood to warm up between runs.
- Take a spin on the hill maintained for sledding in the Sugarloaf Snowmobile and Mountain Bike Area of Ohiopyle State Park.
- Keystone State Park doesn't necessarily have an area for sledding, but there is no shortage of hills in the park. Grab your favorite sled and set off to find the perfect spot!

### Gross-Country Skiing MAP OF LOCATIONS

- Stop by Route 31 Bike, Board and Ski or Thrifty Ski to rent everything you may need for your cross-country skiing excursion.
- As long as there is enough snow, you can also cross-country ski on any walking or hiking trail.

### Snowmobiling

Snowmobiling is a unique and exhilarating winter sport. Zoom through the snow-covered landscape as you pass towering trees and incredible views blanketed in white. Try it yourself on a guided snowmobiling tour at Seven Springs Mountain Resort.

If you have your own snowmobile, explore miles and miles of trails open for riders in Laurel Highlands' state parks. Forbes State Forest has more than 115 miles of groomed road calling your name!

LEARN MORE: For more information on winter activities, visit laurelhighlands.org/winter