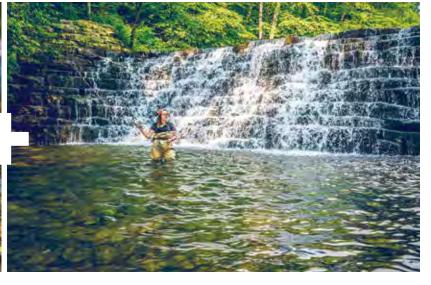

### Outdoor Activities

Outdoor activities aren't just for summer! Just swap out the summer heat for a crisp breeze. During the fall, you can still enjoy a whitewater rafting trip on the Youghiogheny River in Ohiopyle, pedal along the Great Allegheny Passage bike trail, take a trek on the Laurel Highlands Hiking Trail, feel the downhill thrill while mountain biking, or zip line through the vibrant fall foliage.

### **Best Climbing Spots**

If you're familiar with the sport, or feeling confident after a lesson, check out these climbing spots:

- Meadow Run Climbing Area (Ohiopyle State Park)
- Bruner Run Climbing Area (Ohiopyle State Park)