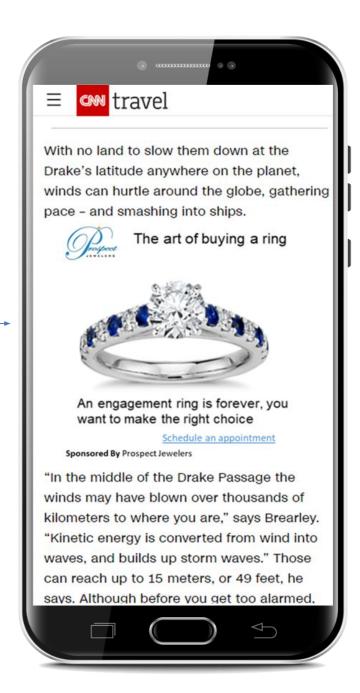

### **Display Ads**

Display ads go across all devices, appearing on websites or apps, using our targeting strategies.

The art of buying a ring

An
engagement
ring is
forever,
you want to
make the
right choice

Schedule an appointment

Prospect Jewelers