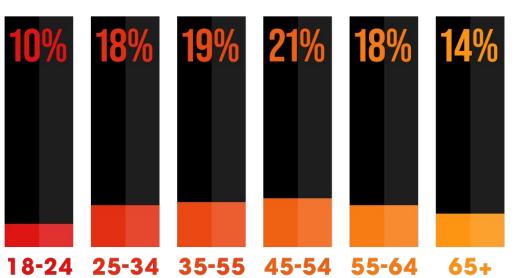

# **Mobile Conquesting**

Presented By: Christy Shoemaker Tourism Specialist



## EDUCATION













#### **DIGITAL AT YOUR FINGERTIPS!**







































# Facebook is the worlds most active social media platform



62% of users research brands products on Instagram

32 is the median age of a Facebook user

50% of the eligible (13+) US pop. uses Instagram audie

12 is the number of ads an average Facebook user clicks on in 30 days





#### Where are some of the streaming places my OTT ads will run?





# US adults average time spent daily with digital audio is 1 hour and 45 minutes

 75% of US population 12+ listened to online audio last week  89% of US population 12-34 listened to online audio last week

85% of US population 35 54 listened to online audio last week

42% of US population listened to a podcast in the last month





### **Display Ads**

Display