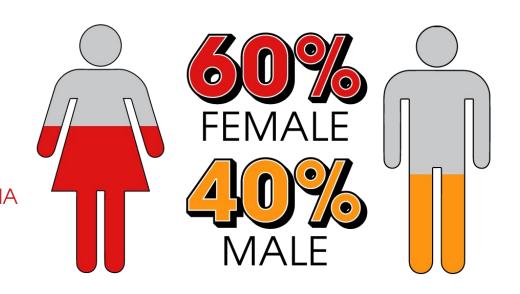

# **Mobile Conquesting**

Presented By: Christy Shoemaker Tourism Specialist



## EDUCATION













#### **DIGITAL AT YOUR FINGERTIPS!**







































# Facebook is the worlds most active social media platform



62% of users research brands products on Instagram

32 is the median age of a Facebook user

50% of the eligible (13+) US pop. uses Instagram audie

12 is the number of ads an average Facebook user clicks on in 30 days





#### Where are some of the streaming places my OTT ads will run?





# US adults average time spent daily with digital audio is 1 hour and 45 minutes

 75% of US population 12+ listened to online audio last week  89% of US population 12-34 listened to online audio last week

85% of US population 35 54 listened to online audio last week

42% of US population listened to a podcast in the last month





### **Display Ads**

Dis