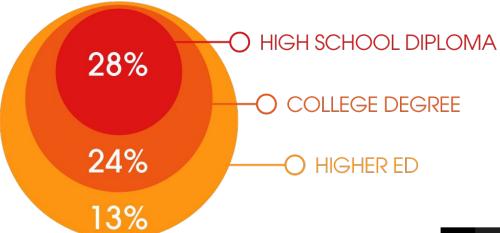

# **Mobile Conquesting**

Presented By: Christy Shoemaker Tourism Specialist



## EDUCATION













#### **DIGITAL AT YOUR FINGERTIPS!**







































# Facebook is the worlds most active social media platform



62% of users research brands products on Instagram

32 is the median age of a Facebook user

50% of the eligible (13+) US pop. uses Instagram audie

12 is the number of ads an average Facebook user clicks on in 30 days





#### Where are some of the streaming places my OTT ads will run?





# US adults average time spent daily with digital audio is 1 hour and 45 minutes

 75% of US population 12+ listened to online audio last week  89% of US population 12-34 listened to online audio last week

85% of US population 35 54 listened to online audio last week

42% of US population listened to a podcast in the last month





### **Display Ads**