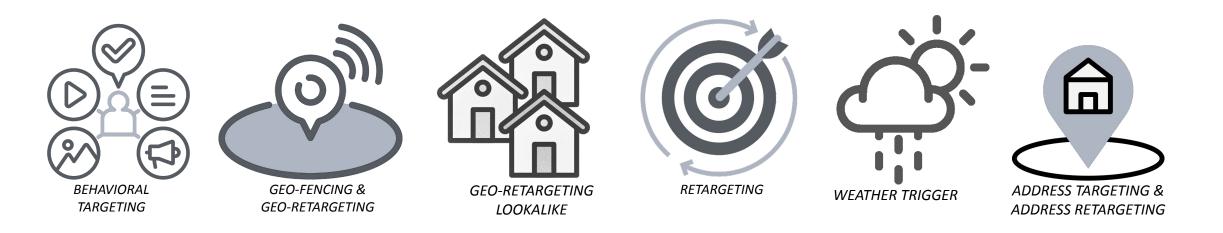

#### **How Can We Target Your Mobile Conquesting Ads?**

First, you tell us what geographic area you are interested in showing your ads to, then we layer in targeting strategies...

**TARGETING** 

Showing your ads on webpages and apps that contain keywords related to your business, across all devices.

#### **BEHAVIORAL TARGETING:**

Showing your ads to specific consumers based on their previous online OR offline behaviors and what they've shown interest in and where they've been, with their phones.

#### **GEOFENCING:**

Drawing a virtual fence around a location and showing your ad, to people inside that "fence" and continuing to follow them and show them your ads on their mobile devices.

We can geofence stores, buildings, neighborhoods – any physical location and draw a radius around it and show ads to people while they are inside that geo-fence.

We then continue to target those people once they leave the geo-fenced area and show them your ads wherever they go, that's geo-retargeting.