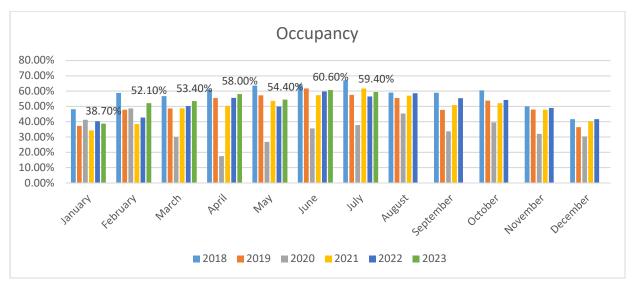

- i) Sidenote, jumping ahead to the beginning of July 2023 for a second. Lawrence had the highest occupancy weekend to date when Hardwood Classic and Taylor Swift happened on the same weekend July 7th & 8th. 91% Occupancy!
- ii) June wasvery strong. Occupancy up 9.3% YTD, ADR up 5.1%, RevPar up 15.9%, and Revenue up 16%.