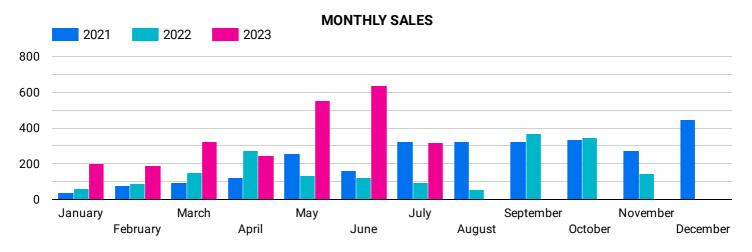

SITOR CENTER REPORT

## **JULY VISITOR CENTER SUMMARY**

For July, our visitor count decreased only slightly compared to our numbers in June. There were not many major downtown events scheduled in July compared to previous months. This may account for the decrease in visitors. However, the day after a major storm, when parts of town were still without electricity, was a situation that created a swarm of downtown visitors. The Visitor Center had 110 visitors in one day. Our featured Final Fridays artists, Roura Young and Heather Duris, will display their "Kansas Perspective" exhibit through the month of August. Sales have cooled this month to a total of \$319. Postcards continue to be our top-selling item followed by stickers and magnets for last month.

### **VISITORS CENTER WALK-INS**







## PRODUCT SALES



## **VISITORS CENTER PARTNER REFERRALS**

|     | Account Name                 | July ▼ |
|-----|------------------------------|--------|
| 1.  | KU Natural History Museum    | 9      |
| 2.  | Haskell Cultural Center      | 7      |
| 3.  | Watkins Museum of History    | 5      |
| 4.  | Debruce                      | 5      |
| 5.  | Free State Brewery           | 5      |
| 6.  | The Burger Stand             | 4      |
| 7.  | Phoenix Gallery              | 3      |
| 8.  | Clinton Lake                 | 3      |
| 9.  | Black Stag Brewery           | 3      |
| 10. | Spencer Museum of Art        | 3      |
| 11. | The Oread                    | 2      |
| 12. | Baker Wetlands               | 2      |
| 13. | Stripped Cow                 | 2      |
| 14. | Papa K