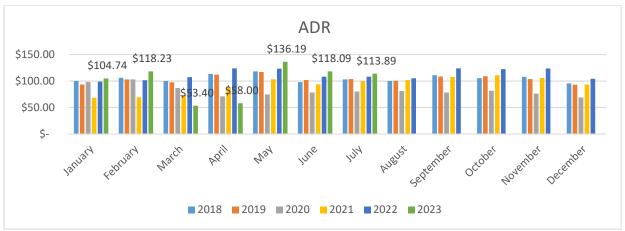

- i) Sidenote, jumping ahead to the beginning of July 2023 for a second. Lawrence had the highest occupancy weekend to date when Hardwood Classic and Taylor Swift happened on the same weekend July 7th & 8th. 91% Occupancy!
- ii) June wasvery strong. Occupancy up 9.3% YTD, ADR up 5.1%, RevPar up 15.9%, and Revenue up 16%.