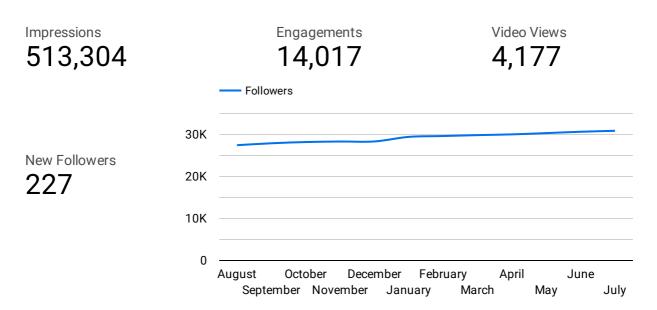

## 3) Marketing Report

- a) June busy month with the launch of the Summer of Fun Pass and Live Music Campaign that is on music streaming services.
- b) Website traffic: Up over 55% over the same period last year and 35% over May. New users are up 54%. Engagement is up 147.3%.
- c) Social Media: Strong with a gain of 314 fans, 667,531 impressions, and over 20,000 engagements
- d) Summer of Fun Pass performed well
  - i) As of the end of June numbers are way up -774 users and 776 check-ins
  - il) Kim stated she feels much of the success is due to staff engagement (tabling at events) and promotion on the website.
  - iii) Pass speaks to local and to EL's Strategic Plan
- e) Kaw Valley Craft Pass and regional Metal Ale Trail still performing well.