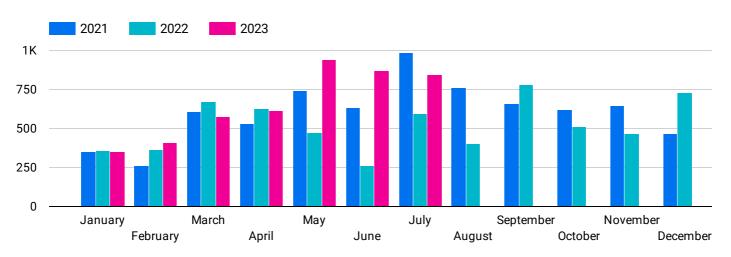

VISITOR CENTER REPORT

## **JULY VISITOR CENTER SUMMARY**

For July, our visitor count decreased only slightly compared to our numbers in June. There were not many major downtown events scheduled in July compared to previous months. This may account for the decrease in visitors. However, the day after a major storm, when parts of town were still without electricity, was a situation that created a swarm of downtown visitors. The Visitor Center had 110 visitors in one day. Our featured Final Fridays artists, Roura Young and Heather Duris, will display their "Kansas Perspective" exhibit through the month of August. Sales have cooled this month to a total of \$319. Postcards continue to be our top-selling item followed by stickers and magnets for last month.

### **VISITORS CENTER WALK-INS**







## PRODUCT SALES



## **VISITORS CENTER PARTNER REFERRALS**

|     | Account Name                 | July ▼ |
|-----|------------------------------|--------|
| 1.  | KU Natural History Museum    | 9      |
| 2.  | Haskell Cultural Center      | 7      |
| 3.  | Watkins Museum of History    | 5      |
| 4.  | Debruce                      | 5      |
| 5.  | Free State Brewery           | 5      |
| 6.  | The Burger Stand             | 4      |
| 7.  | Phoenix Gallery              | 3      |
| 8.  | Clinton Lake                 | 3      |
| 9.  | Black Stag Brewery           | 3      |
| 10. | Spencer Museum of Art        | 3      |
| 11. | The Oread                    | 2      |
| 12. | Baker Wetlands               | 2      |
| 13. | Stripped Cow                 | 2      |
| 14. | Papa