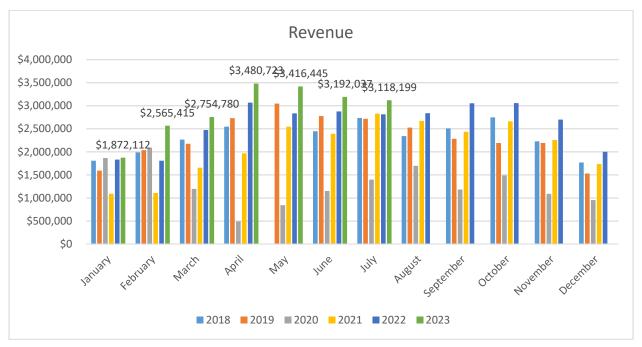

- i) Sidenote, jumping ahead to the beginning of July 2023 for a second. Lawrence had the highest occupancy weekend to date when Hardwood Classic and Taylor Swift happened on the same weekend July 7th & 8th. 91% Occupancy!
- ii) June wasvery strong. Occupancy up 9.3% YTD, ADR up 5.1%, RevPar up 15.9%, and Revenue up 16%.