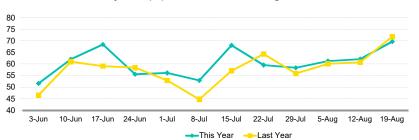

## 3) Marketing Report

- a) June busy month with the launch of the Summer of Fun Pass and Live Music Campaign that is on music streaming services.
- b) Website traffic: Up over 55% over the same period last year and 35% over May. New users are up 54%. Engagement is up 147.3%.
- c) Social Media: Strong with a gain of 314 fans, 667,531 impressions, and over 20,000 engagements
- d) Summer of Fun Pass performed well
  - i) As of the end of June numbers are way up -774 users and 776 check-ins
  - il) Kim stated she feels much of the success is due to staff engagement (tabling at events) and promotion on the website.
  - iii) Pass speaks to local and to EL's Strategic Plan
- e) Kaw Valley Craft Pass and regional Metal Ale Trail still performing well.