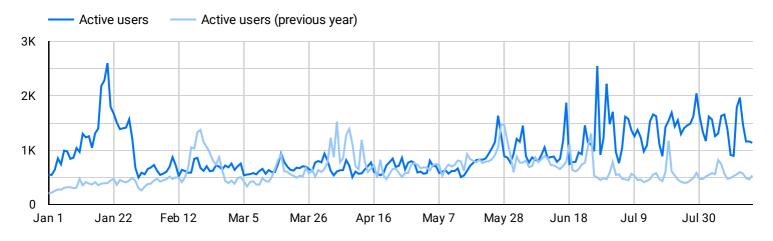

## 3) Marketing Report

- a) June busy month with the launch of the Summer of Fun Pass and Live Music Campaign that is on music streaming services.
- b) Website traffic: Up over 55% over the same period last year and 35% over May. New users are up 54%. Engagement is up 147.3%.
- c) Social Media: Strong with a gain of 314 fans, 667,531 impressions, and over 20,000 engagements
- d) Summer of Fun Pass performed well
  - i) As of the end of June numbers are way up -774 users and 776 check-ins
  - il) Kim stated she feels much of the success is due to staff engagement (tabling at events) and promotion on the website.
  - iii) Pass speaks to local and to EL's Strategic Plan
- e) Kaw Valley Craft Pass and regional Metal Ale Trail still performing well.