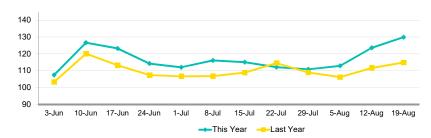

- i) Sidenote, jumping ahead to the beginning of July 2023 for a second. Lawrence had the highest occupancy weekend to date when Hardwood Classic and Taylor Swift happened on the same weekend July 7th & 8th. 91% Occupancy!
- ii) June wasvery strong. Occupancy up 9.3% YTD, ADR up 5.1%, RevPar up 15.9%, and Revenue up 16%.