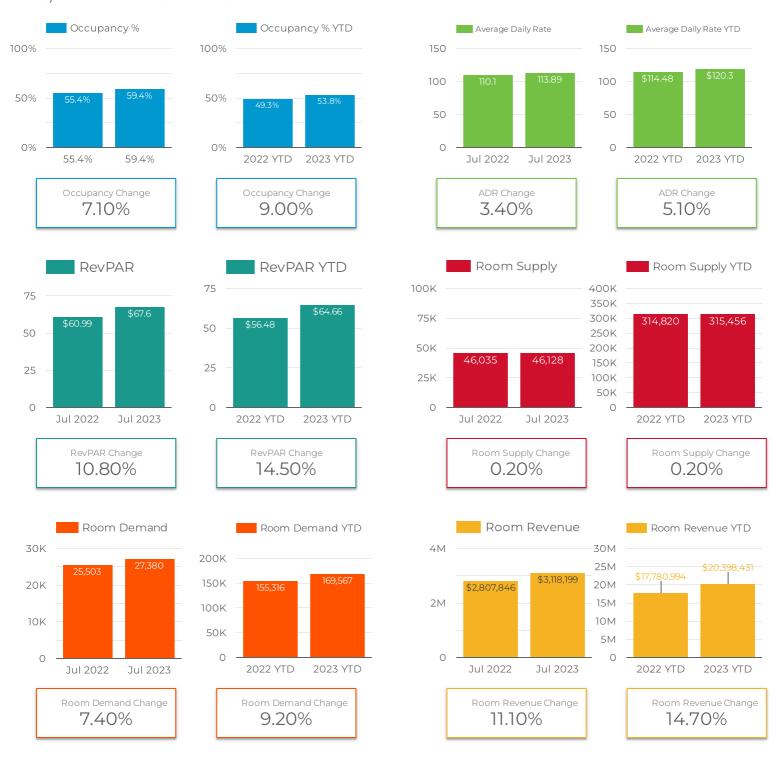

- i) Sidenote, jumping ahead to the beginning of July 2023 for a second. Lawrence had the highest occupancy weekend to date when Hardwood Classic and Taylor Swift happened on the same weekend July 7th & 8th. 91% Occupancy!
- ii) June wasvery strong. Occupancy up 9.3% YTD, ADR up 5.1%, RevPar up 15.9%, and Revenue up 16%.