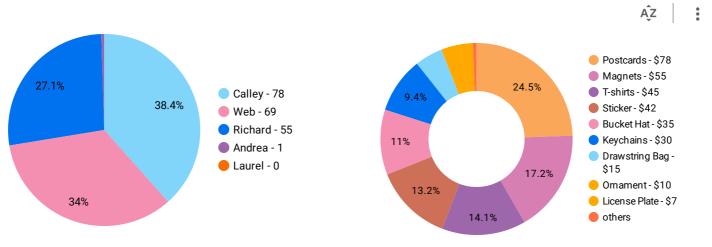

## 4) Visitor Center Report

- a) 847 visitors in June
- b) Calley Vance, VC manager exceeding expectations creating programs to bring people in, selling more merch than expected.
- c) Final Friday in June 2023 had the best attendance to date with help from the launch of the new City of Lawrence Annual Outdoor Downtown Sculpture Exhibition.