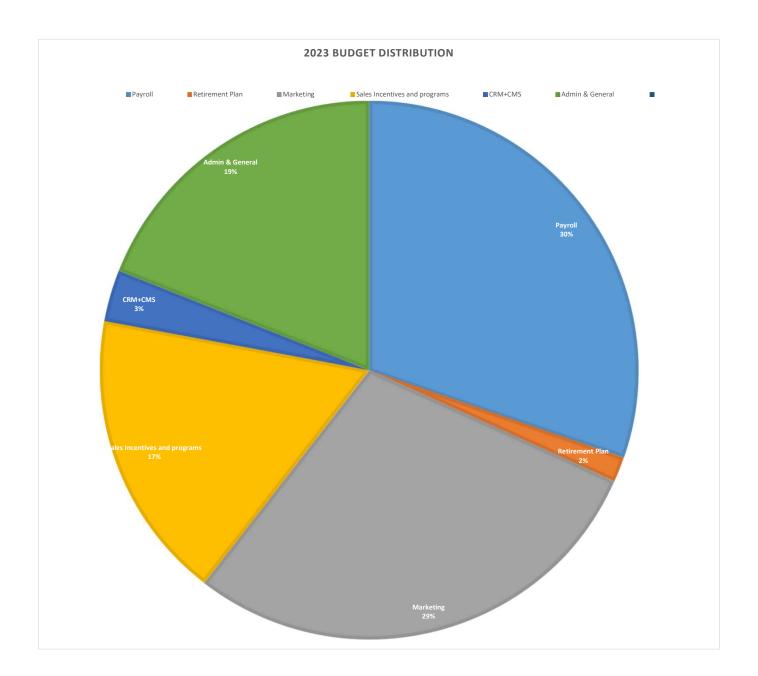

## eXplore Lawrence Board Meeting Agenda Thursday, December 8th– 4:00 Carnegie Conference Room

- 1. Approval of Minutes October Board meeting
- 2. Financial Report Heidi Champagne
- 3. Staff Reports
- 4. Executive Director Report
- 5. 2023 Budget
- 6. 2023 Board Continuity
  - Executive Committee
  - 2023 Meeting Schedule
  - Board Retreat