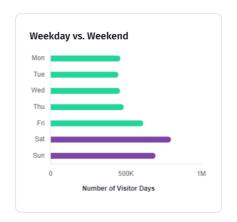

recently updated its platform. The first three charts below illustrate visitation to Lawrence in 2022. The final chart shows visitation to the City of Lawrence since 2019. All of the data provided is for VISITORS. We define visitors as those whose origin market is 50+ miles away.

There have been 866,646 unique visitors to Lawrence in 2022 (until 11/19/22). They spent 4,513,365 visitor days in Lawrence and stayed an average of 1.9 days. 40% of our visitors came from within Kansas. This year's top cities people traveled from are Kansas City, MO, Manhattan, Lees Summit, MO, Wichita, and Independence, MO. Top points of interest this year for visitors were Downtown, Lawrence Hotels, Sports Sites (Rock Chalk Park/Sports Pavilion, Allen Fieldhouse, Memorial Stadium), Hotels, and Restaurants.





**Top Demographics** Household Size \$100K+: 45.5% 1-2: 41.5 % **Education Level** Ethnicity School: 48.9% Bachelors: 44% 3 aduate: 7.1 %

**Filters:** In-State Out-of-State Distance: 50 mi - 3,944 mi Date Range: 1/1/22 - 11/19/22

Clusters: All POIs: All

**Daily Visitors Trend** 5-Day Rolling Average May Aug Sep Oct Nov Dec 2019 2020 2021 Filters: In-State Out-of-State Distance: 50 mi - 3,944 mi Date Range: 1/1/19 - 11/19/22

Polygons: Clusters: All POIs: All

Clusters: All POIs: All



# OCTOBER & NOVEMBER 2022 VISITOR CENTER REPORT

#### OCTOBER AND NOVEMBER VISITOR CENTER SUMMARY

October and November were steady months for the Lawrence Visitors Center. Sarah Potter began working as a Part-Time Travel Counselor in October and has been a great addition to our team. October was a real