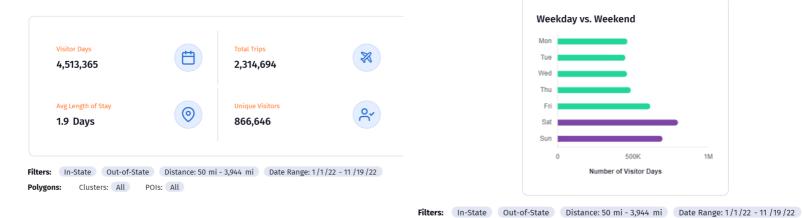

s recently updated its platform. The first three charts below illustrate visitation to Lawrence in 2022. The final chart shows visitation to the City of Lawrence since 2019. All of the data provided is for VISITORS. We define visitors as those whose origin market is 50+ miles away.

There have been 866,646 unique visitors to Lawrence in 2022 (until 11/19/22). They spent 4,513,365 visitor days in Lawrence and stayed an average of 1.9 days. 40% of our visitors came from within Kansas. This year's top cities people traveled from are Kansas City, MO, Manhattan, Lees Summit, MO, Wichita, and Independence, MO. Top points of interest this year for visitors were Downtown, Lawrence Hotels, Sports Sites (Rock Chalk Park/Sports Pavilion, Allen Fieldhouse, Memorial Stadium), Hotels, and Restaurants.





**Top Demographics** Household Size \$100K+: 45.5% 1-2: 41.5 % **Education Level** Ethnicity School: 48.9% Bachelors: 44% 3 aduate: 7.1 %

**Filters:** In-State Out-of-State Distance: 50 mi - 3,944 mi Date Range: 1/1/22 - 11/19/22

Clusters: All POIs: All

**Daily Visitors Trend** 5-Day Rolling Average May Aug Sep Oct Nov Dec 2019 2020 2021 Filters: In-State Out-of-State Distance: 50 mi - 3,944 mi Date Range: 1/1/19 - 11/19/22

Polygons: Clusters: All POIs: All

Clusters: All POIs: All



# OCTOBER & NOVEMBER 2022 VISITOR CENTER REPORT

#### OCTOBER AND NOVEMBER VISITOR CENTER SUMMARY

October and November were steady months for the Lawrence Visitors Center. Sarah Potter began working as a Part-Time Travel Counselor in October and has been a great addition to our team. October was a re