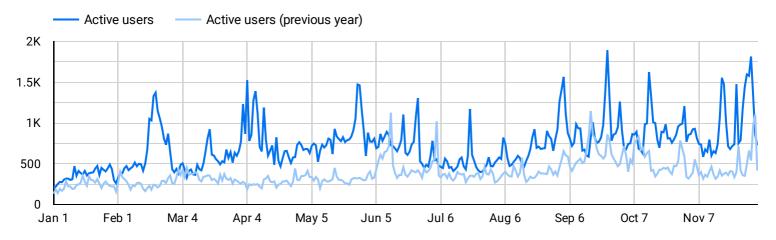

7 103.7 103.7 103.7 103.7 103.7 103.7 103.7 103.7 103.7 103.7 103.7 103.7 103.7 103.7 103.7 103.7 103.7 103.7 103.7 103.7 103.7 103.7 103.7 103.7 103.7 103.7 103.7 103.7 103.7 103.7 103.7 103.7 103.7 103.7 103.7 103.7 103.7 103.7 103.7 103.7 103.7 103.7 103.7 103.7 103.7 103.7 103.7 103.7 103.7 103.7 103.7 103.7 103.7 103.7 103.7 103.7 103.7 103.7 103.7 103.7 103.7 103.7 103.7 103.7 103.7 103.7 103.7 103.7 103.7 103.7 103.7 103.7 103.7 103.7 103.7 103.7 103.7 103.7 103.7 103.7 103.7 103.7 103.7 103.7 103.7 103.7 103.7 103.7 103.7 103.7 103.7 103.7 103.7 103.7 103.7 103.7 103.7 103.7 103.7 103.7 103.7 103.7 103.7 103.7 103.7 103.7 103.7 103.7 103.7 103.7 103.7 103.7 103.7 103.7 103.7 103** 

Event count

407,303

**★** 79.6%

Event count per user

8.02

-11 2%

Views

167,131

**1** 62.3%



| Event name 🔻        | Event count |
|---------------------|-------------|
| view_search_results | 309         |
| video_start         | 145         |
| video_progress      | 423         |
| video_complete      | 69          |
| user_engagement     | 82,388      |
| session_start       | 66,070      |
| scroll              | 30,980      |
| page_view           | 167,131     |
| first_visit         | 49,291      |
| file_download       | 235         |

| Page title                                   | Views ▼ |
|----------------------------------------------|---------|
| Events Calendar - Unmistakably Lawrence      | 30,786  |
| Explore - Unmistakably Lawrence              | 11,959  |
| Eat - Unmistakably Lawrence                  | 11,503  |
| Lawrence Bucket List