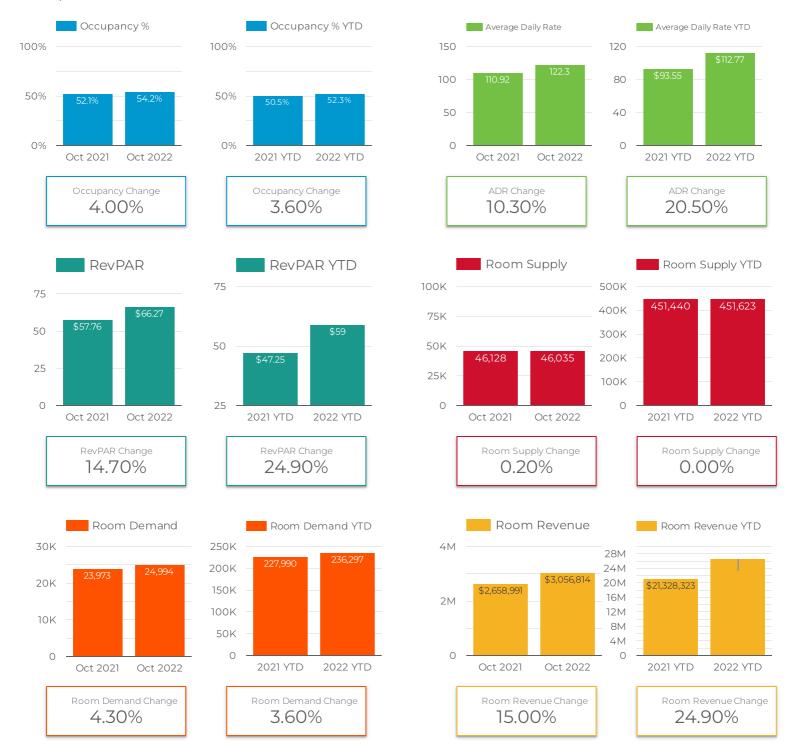

Meeting resumed at 4:27 pm at the Carnegie. Nothing to report

- 2. Approval of Minutes-September Board Meeting
  - Heidi moved, Mike second
- 3. Financial Report Heidi Champagne
  - Opportunity fund up 3.9k over budget for editorial Food & Travel Magazine
  - All locks re-keyed, heavy shelves installed at Visitors Center, office supplies over by \$800
  - Travel spend will increase next month from Tourism Conference
  - EIDL loan starts repayment in December
  - Approval of Financial Report Mike moved, Heidi second
- 4. Staff Reports
  - Marketing Report Biggest Web Traffic Month ever in September and Biggest Web traffic
     Day ever on Sept 24<sup>th</sup>
    - i. Bucket List 408 sign-ups, 286 check-ins to local businesses, 57 offer redemptions, 15 completions of the trail.
    - ii. Kaw Valley Craft Pass launches in November in time for Visitors guide drop in 3 weeks
    - iii. SEO foodies performing really well
  - Visitors Center 2<sup>nd</sup> highest walk-in in 2 years in September
    - i. Great sales month \$350
    - ii. Started new part-time employee Sarah Potter working 10-15 hours per week.
  - Sales Laura started October 10 visited 8 properties by day 3, attended Tourism conference and currently attending OKC Sports KS Teams conference
- 5. Executive Director Report
  - Strategic Plan Update community partnerships. Continuing work on regional ALE Trail
    talked with our state colleagues at conference and we are looking at more METL
    collaboration opportunities. Also was able to have a conversation with Bridgette Jobe
    and Lieutenant Governor Toland at conference. Lt Gov was very excited about
    Lawrence's assets as a tourism destination and mentioned he comes to Mass st with his
    family.