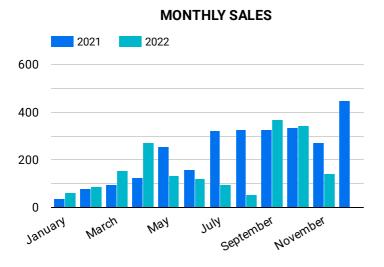

tate Out-of-State Distance: 50 mi - 3,944 mi Date Range: 1/1/22 - 11/19/22

Clusters: All POIs: All

**Daily Visitors Trend** 5-Day Rolling Average May Aug Sep Oct Nov Dec 2019 2020 2021 Filters: In-State Out-of-State Distance: 50 mi - 3,944 mi Date Range: 1/1/19 - 11/19/22

Polygons: Clusters: All POIs: All

Clusters: All POIs: All



# OCTOBER & NOVEMBER 2022 VISITOR CENTER REPORT

#### OCTOBER AND NOVEMBER VISITOR CENTER SUMMARY

October and November were steady months for the Lawrence Visitors Center. Sarah Potter began working as a Part-Time Travel Counselor in October and has been a great addition to our team. October was a really great month for sales with \$337 in merchandise sold. Popular items are T-shirts, Keychains, Magnets, and Postcards.

#### **VISITORS CENTER WALK-INS**











#### **VISITORS CENTER PARTNER REFERRALS**

|     | Account Name                       | Oct/Nov • |
|-----|------------------------------------|-----------|
| 1.  | Burger Stand at the Casbah         | 4         |
| 2.  | WheatFields Bakery & Café          | 4         |
| 3.  | Sunflower Outdoor & Bike Shop      | 3         |
| 4.  | Free State Brewing Co.             | 3         |
| 5.  | Jock's Nitch Sporting Goods        | 2         |
| 6.  | Kansas Sampler/Rally House         | 2         |
| 7.  | Third Planet                       | 2         |
| 8.  | Sylas & Maddy's Homemade Ice Cream | 2         |
| 9.  | Latchkey Deli                      | 2         |
| 10. | Encore Café                        | 1         |
| 11. | Wine Dive + Kitchen                | 1         |
| 12. |