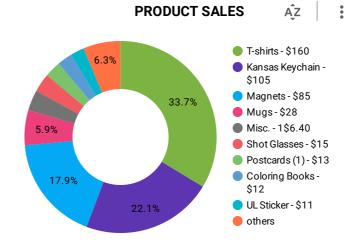

te Out-of-State Distance: 50 mi - 3,944 mi Date Range: 1/1/22 - 11/19/22

Clusters: All POIs: All

**Daily Visitors Trend** 5-Day Rolling Average May Aug Sep Oct Nov Dec 2019 2020 2021 Filters: In-State Out-of-State Distance: 50 mi - 3,944 mi Date Range: 1/1/19 - 11/19/22

Polygons: Clusters: All POIs: All

Clusters: All POIs: All



# OCTOBER & NOVEMBER 2022 VISITOR CENTER REPORT

#### OCTOBER AND NOVEMBER VISITOR CENTER SUMMARY

October and November were steady months for the Lawrence Visitors Center. Sarah Potter began working as a Part-Time Travel Counselor in October and has been a great addition to our team. October was a really great month for sales with \$337 in merchandise sold. Popular items are T-shirts, Keychains, Magnets, and Postcards.

#### **VISITORS CENTER WALK-INS**











#### **VISITORS CENTER PARTNER REFERRALS**

|     | Account Name                       | Oct/Nov • |
|-----|------------------------------------|-----------|
| 1.  | Burger Stand at the Casbah         | 4         |
| 2.  | WheatFields Bakery & Café          | 4         |
| 3.  | Sunflower Outdoor & Bike Shop      | 3         |
| 4.  | Free State Brewing Co.             | 3         |
| 5.  | Jock's Nitch Sporting Goods        | 2         |
| 6.  | Kansas Sampler/Rally House         | 2         |
| 7.  | Third Planet                       | 2         |
| 8.  | Sylas & Maddy's Homemade Ice Cream | 2         |
| 9.  | Latchkey Deli                      | 2         |
| 10. | Encore Café                        | 1         |
| 11. | Wine Dive + Kitchen                | 1         |
| 12. | L