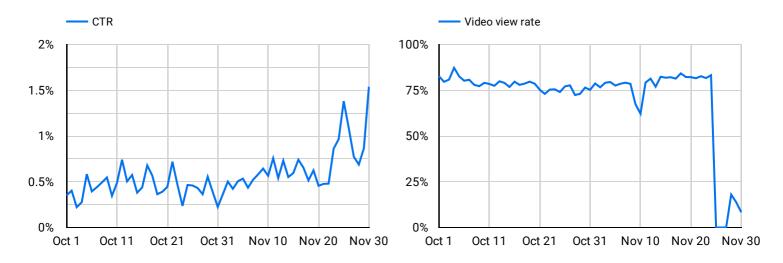

| 0         | 0                 | 53            |

#### **GOOGLE DISPLAY AND VIDEO ADVERTISING**

We used Google Video advertising to drive Vibe video views. We used Google display advertising to promote the Lawrence Bucket List and the Christmas Parade. These ads resulted in 551,934 impressions, 3168 clicks, and 110,201 video views.

| Campaign               | Impressions • | Clicks | CTR   | Video views | Video view rate |
|------------------------|---------------|--------|-------|-------------|-----------------|
| Lawrence Bucket List   | 400,045       | 2,896  | 0.72% | 0           | 0%              |
| Vibe Videos            | 140,112       | 126    | 0.09% | 110,201     | 78.65%          |
| Lawrence Old-Fashioned | 11,777        | 146    | 1.24% | 31          | 15.58%          |



#### **SOCIAL MEDIA ADVERTISING**

Ads on Facebook and Instagram promoted the Lawrence Bucket List, Why Lawrence, Live Music, History, and several events, including Football, Belgian Waffle Ride, and Lawrence Christmas Parade. \The ads resulted in 353,842 impressions, 7,364 link clicks, 476 post engagements, and 3,318 video views of at least 15-seconds, and 40 new page likes.

| Campaign •                                      | Impressions | Results | Results Rate |
|-------------------------------------------------|-------------|---------|--------------|
| Winter Wonder Weekend (landing page views)      | 9,830       | 310     | 0.032        |
| Why Lawrence (video views)                      | 11,456      | 3,318   | 0.290        |
| Welcome to the Holiday Season (landing page     | 29