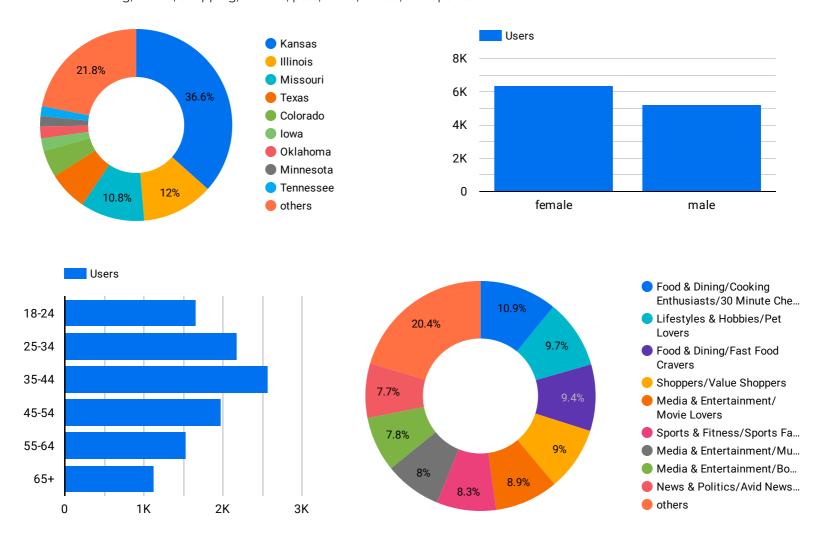

rence                  | 11,503  |
| Lawrence Bucket List                         | 8,657   |
| A Festive Guide to the Holiday Season in Law | 4,598   |
| Shop - Unmistakably Lawrence                 | 4,430   |
| Downtown Lawrence Holiday Lighting & Sant    | 3,115   |
| Lawrence Old Fashioned Christmas Parade      | 3,019   |
| Concerts & Live Music                        | 2,585   |
| Lawrence, Kansas Daily Deals. See what's on  | 2,348   |

#### **EXPLORELAWRENCE.COM USERS**

In October and November, explorelawrence.com users visited the most from Kansas, Illinois, Missouri, Texas, and Colorado. There were more female than male users. The majority of users were between the ages of 25-54. Users share interests in food and dining, books, shopping, movies, pets, news, music, and sports.



#### **EXPLORELAWRENCE.COM ACQUISITION**

The leading traffic channels were organic search, organic social, and direct traffic. The top traffic sources were Google, Facebook, Datafy Ads, and bing.

| Session default channel grouping | Sessions • | Session source               | Sessions ▼ |
|----------------------------------|------------|------------------------------|------------|
| Organic Search                   | 32,407     | google                       | 37,421     |
| Organic Social                   | 12,325     | (direct)                     | 11,970     |
| Direct                           | 11,970     | facebook.com                 | 7,990      |
| Paid Search                      | 4,266      | m.facebook.com               | 2,029      |
| Display                          |