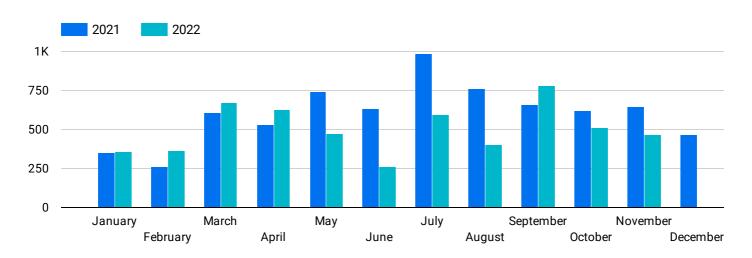

-State Out-of-State Distance: 50 mi - 3,944 mi Date Range: 1/1/22 - 11/19/22

Clusters: All POIs: All

**Daily Visitors Trend** 5-Day Rolling Average May Aug Sep Oct Nov Dec 2019 2020 2021 Filters: In-State Out-of-State Distance: 50 mi - 3,944 mi Date Range: 1/1/19 - 11/19/22

Polygons: Clusters: All POIs: All

Clusters: All POIs: All



# OCTOBER & NOVEMBER 2022 VISITOR CENTER REPORT

#### OCTOBER AND NOVEMBER VISITOR CENTER SUMMARY

October and November were steady months for the Lawrence Visitors Center. Sarah Potter began working as a Part-Time Travel Counselor in October and has been a great addition to our team. October was a really great month for sales with \$337 in merchandise sold. Popular items are T-shirts, Keychains, Magnets, and Postcards.

#### **VISITORS CENTER WALK-INS**











#### **VISITORS CENTER PARTNER REFERRALS**

|     | Account Name                       | Oct/Nov • |
|-----|------------------------------------|-----------|
| 1.  | Burger Stand at the Casbah         | 4         |
| 2.  | WheatFields Bakery & Café          | 4         |
| 3.  | Sunflower Outdoor & Bike Shop      | 3         |
| 4.  | Free State Brewing Co.             | 3         |
| 5.  | Jock's Nitch Sporting Goods        | 2         |
| 6.  | Kansas Sampler/Rally House         | 2         |
| 7.  | Third Planet                       | 2         |
| 8.  | Sylas & Maddy's Homemade Ice Cream | 2         |
| 9.  | Latchkey Deli                      | 2         |
| 10. | Encore Café                        | 1         |
| 11. | Wine Dive + Kitchen                | 1         |
| 12.