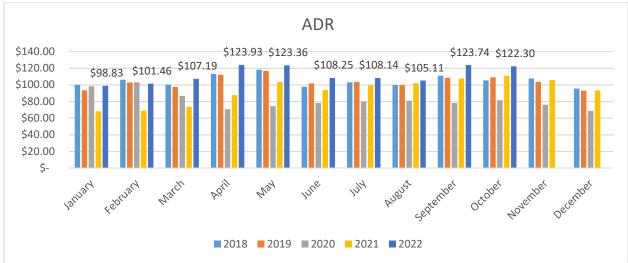

Meeting resumed at 4:27 pm at the Carnegie. Nothing to report

- 2. Approval of Minutes-September Board Meeting
  - Heidi moved, Mike second
- 3. Financial Report Heidi Champagne
  - Opportunity fund up 3.9k over budget for editorial Food & Travel Magazine
  - All locks re-keyed, heavy shelves installed at Visitors Center, office supplies over by \$800
  - Travel spend will increase next month from Tourism Conference
  - EIDL loan starts repayment in December
  - Approval of Financial Report Mike moved, Heidi second
- 4. Staff Reports
  - Marketing Report Biggest Web Traffic Month ever in September and Biggest Web traffic
     Day ever on Sept 24<sup>th</sup>
    - i. Bucket List 408 sign-ups, 286 check-ins to local businesses, 57 offer redemptions, 15 completions of the trail.
    - ii. Kaw Valley Craft Pass launches in November in time for Visitors guide drop in 3 weeks
    - iii. SEO foodies performing really well
  - Visitors Center 2<sup>nd</sup> highest walk-in in 2 years in September
    - i. Great sales month \$350
    - ii. Started new part-time employee Sarah Potter working 10-15 hours per week.
  - Sales Laura started October 10 visited 8 properties by day 3, attended Tourism conference and currently attending OKC Sports KS Teams conference
- 5. Executive Director Report
  - Strategic Plan Update community partnerships. Continuing work on regional ALE Trail
    talked with our state colleagues at conference and we are looking at more METL
    collaboration opportunities. Also was able to have a conversation with Bridgette Jobe
    and Lieutenant Governor Toland at conference. Lt Gov was very excited about
    Lawrence's assets as a tourism destination and mentioned he comes to Mass st with his
    family.