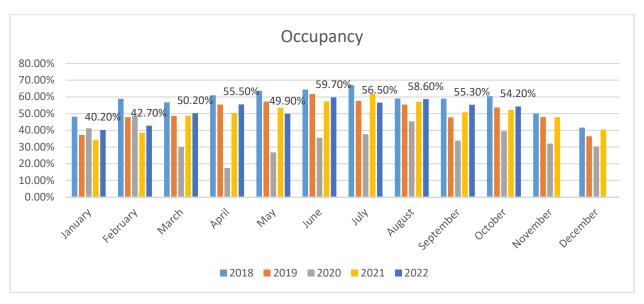

Meeting resumed at 4:27 pm at the Carnegie. Nothing to report

- 2. Approval of Minutes-September Board Meeting
  - Heidi moved, Mike second
- 3. Financial Report Heidi Champagne
  - Opportunity fund up 3.9k over budget for editorial Food & Travel Magazine
  - All locks re-keyed, heavy shelves installed at Visitors Center, office supplies over by \$800
  - Travel spend will increase next month from Tourism Conference
  - EIDL loan starts repayment in December
  - Approval of Financial Report Mike moved, Heidi second
- 4. Staff Reports
  - Marketing Report Biggest Web Traffic Month ever in September and Biggest Web traffic
     Day ever on Sept 24<sup>th</sup>
    - i. Bucket List 408 sign-ups, 286 check-ins to local businesses, 57 offer redemptions, 15 completions of the trail.
    - ii. Kaw Valley Craft Pass launches in November in time for Visitors guide drop in 3 weeks
    - iii. SEO foodies performing really well
  - Visitors Center 2<sup>nd</sup> highest walk-in in 2 years in September
    - i. Great sales month \$350
    - ii. Started new part-time employee Sarah Potter working 10-15 hours per week.
  - Sales Laura started October 10 visited 8 properties by day 3, attended Tourism conference and currently attending OKC Sports KS Teams conference
- 5. Executive Director Report
  - Strategic Plan Update community partnerships. Continuing work on regional ALE Trail
    talked with our state colleagues at conference and we are looking at more METL
    collaboration opportunities. Also was able to have a conversation with Bridgette Jobe
    and Lieutenant Governor Toland at conference. Lt Gov was very excited about
    Lawrence's assets as a tourism destination and mentioned he comes to Mass st with his
    family.