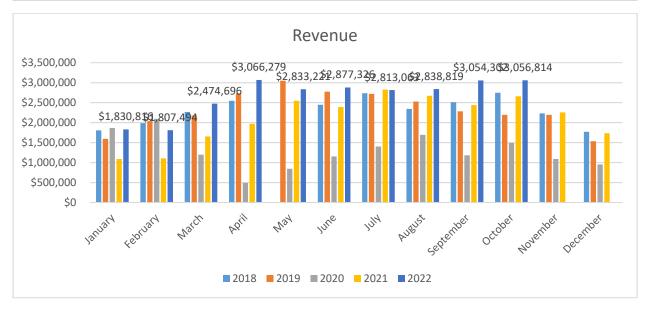

Meeting resumed at 4:27 pm at the Carnegie. Nothing to report

- 2. Approval of Minutes-September Board Meeting
  - Heidi moved, Mike second
- 3. Financial Report Heidi Champagne
  - Opportunity fund up 3.9k over budget for editorial Food & Travel Magazine
  - All locks re-keyed, heavy shelves installed at Visitors Center, office supplies over by \$800
  - Travel spend will increase next month from Tourism Conference
  - EIDL loan starts repayment in December
  - Approval of Financial Report Mike moved, Heidi second
- 4. Staff Reports
  - Marketing Report Biggest Web Traffic Month ever in September and Biggest Web traffic
     Day ever on Sept 24<sup>th</sup>
    - i. Bucket List 408 sign-ups, 286 check-ins to local businesses, 57 offer redemptions, 15 completions of the trail.
    - ii. Kaw Valley Craft Pass launches in November in time for Visitors guide drop in 3 weeks
    - iii. SEO foodies performing really well
  - Visitors Center 2<sup>nd</sup> highest walk-in in 2 years in September
    - i. Great sales month \$350
    - ii. Started new part-time employee Sarah Potter working 10-15 hours per week.
  - Sales Laura started October 10 visited 8 properties by day 3, attended Tourism conference and currently attending OKC Sports KS Teams conference
- 5. Executive Director Report
  - Strategic Plan Update community partnerships. Continuing work on regional ALE Trail
    talked with our state colleagues at conference and we are looking at more METL
    collaboration opportunities. Also was able to have a conversation with Bridgette Jobe
    and Lieutenant Governor Toland at conference. Lt Gov was very excited about
    Lawrence's assets as a tourism destination and mentioned he comes to Mass st with his
    family.