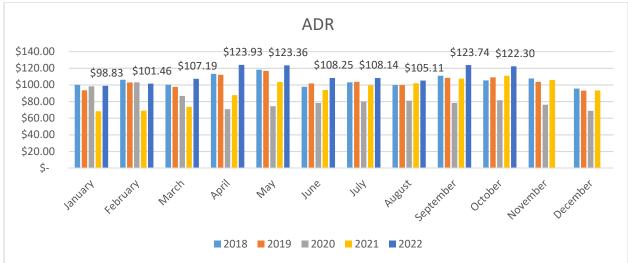

Members Absent: Peter Bobkowski, Ivan Simac

Staff: Kim Anspach, Calley Vance, Laura Carbrey

Meeting began at 3:07pm at the Carnegie.

- 1. Approval of Minutes October Board meeting
  - Heidi moved, Anthea seconds
- 2. Financial report Heidi Champagne
- 3. Staff Reports
  - Director of Sales
    - Laura discussed first 60 days, has been meeting and touring with local venues and facilities. Has been attending conferences and trades and will continue to do so going into 2023
    - ii. Plans to reach out to surrounding city chambers and tourism groups to create partnerships, share ideas.
    - iii. Derek suggests also reaching out to public agencies to host conferences locally.
  - Marketing Report
    - i. Encompasses data from October and November
    - ii. Release of 2023 guide
      - 1. Focus is on Lawrence Bucket List and Kaw Valley Craft Pass.
      - 2. New guides are being shipped out to surrounding TICs.
      - 3. Specific dates for eventr were omitted in the guide.
    - iii. Website
      - 1. Traffic up 107% and , users up 103%
      - 2. Record-breaking numbers compared to the last 3 years.
    - iv. Visitor Center
      - 1. New part-time employee
      - 2. Color w/ us event happening during the month of December.
- 4. Executive Director Report
  - TGT on track for recording-breaking year at 1.62M. Some of the increases were based on rates, not occupancy.
  - Reviewing new benefits for current and future employees.
    - i. HSA- The board requests at least 3 proposals to review for January.
    - ii. Vision coverage Surrancy is currently being provided by the state.
  - New Services position was posted
- 5. 2023 Budget
  - Walk through line item budget. The highlighted items represent notable changes.