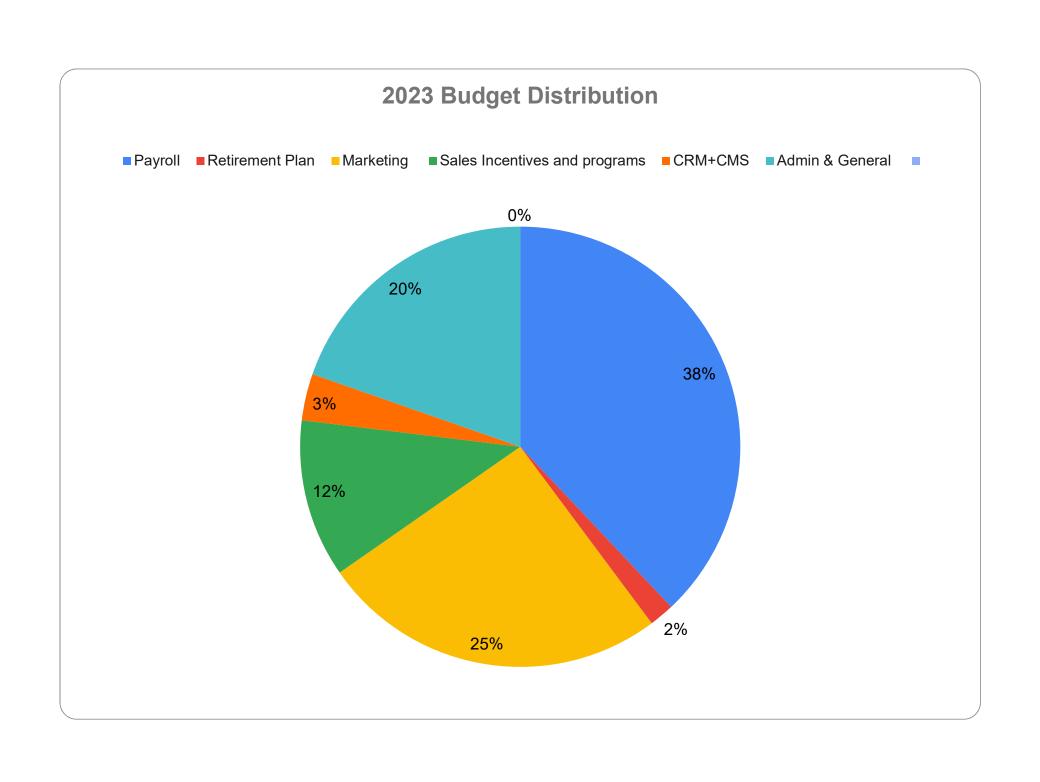

# eXplore Lawrence Board Meeting Agenda Wednesday, January 25<sup>th,</sup> 12 P.M. Carnegie Building Heritage Room

- 1. Approval of Minutes Dec/Nov Combined Board meeting
- 2. Board Election
- 3. Financials
- 4. EIDL Loan and Reserve Fund
- 5. 2023 Budget
  - Bid Fund
  - Line Item Allocations
- 6. TGT Grant Update