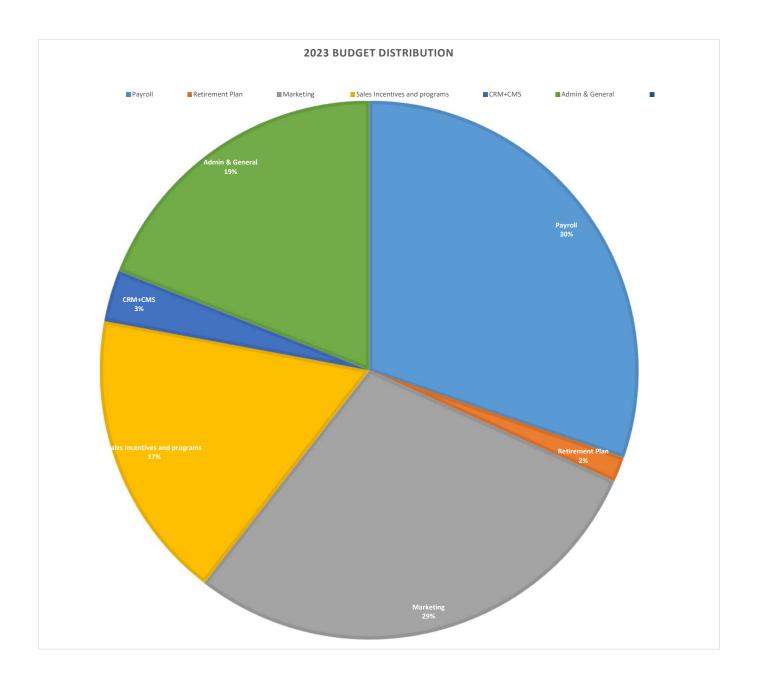

# eXplore Lawrence Board Meeting Agenda Wednesday, January 25<sup>th,</sup> 12 P.M. Carnegie Building Heritage Room

- 1. Approval of Minutes Dec/Nov Combined Board meeting
- 2. Board Election
- 3. Financials
- 4. EIDL Loan and Reserve Fund
- 5. 2023 Budget
  - Bid Fund
  - Line Item Allocations
- 6. TGT Grant Update