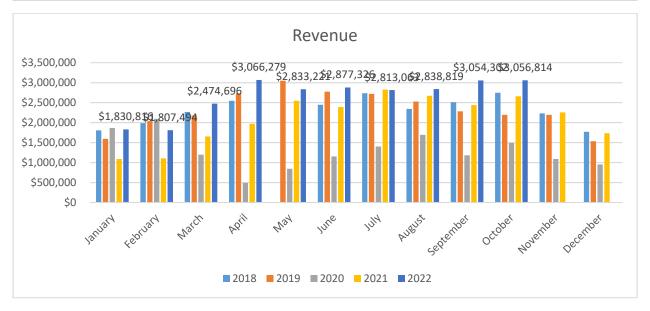

Members Absent: Peter Bobkowski, Ivan Simac

Staff: Kim Anspach, Calley Vance, Laura Carbrey

Meeting began at 3:07pm at the Carnegie.

- 1. Approval of Minutes October Board meeting
  - Heidi moved, Anthea seconds
- 2. Financial report Heidi Champagne
- 3. Staff Reports
  - Director of Sales
    - Laura discussed first 60 days, has been meeting and touring with local venues and facilities. Has been attending conferences and trades and will continue to do so going into 2023
    - ii. Plans to reach out to surrounding city chambers and tourism groups to create partnerships, share ideas.
    - iii. Derek suggests also reaching out to public agencies to host conferences locally.
  - Marketing Report
    - i. Encompasses data from October and November
    - ii. Release of 2023 guide
      - 1. Focus is on Lawrence Bucket List and Kaw Valley Craft Pass.
      - 2. New guides are being shipped out to surrounding TICs.
      - 3. Specific dates for eventr were omitted in the guide.
    - iii. Website
      - 1. Traffic up 107% and , users up 103%
      - 2. Record-breaking numbers compared to the last 3 years.
    - iv. Visitor Center
      - 1. New part-time employee
      - 2. Color w/ us event happening during the month of December.
- 4. Executive Director Report
  - TGT on track for recording-breaking year at 1.62M. Some of the increases were based on rates, not occupancy.
  - Reviewing new benefits for current and future employees.
    - i. HSA- The board requests at least 3 proposals to review for January.
    - ii. Vision coverage Surrancy is currently being provided by the state.
  - New Services position was posted
- 5. 2023 Budget
  - Walk through line item budget. The highlighted items represent notable changes.