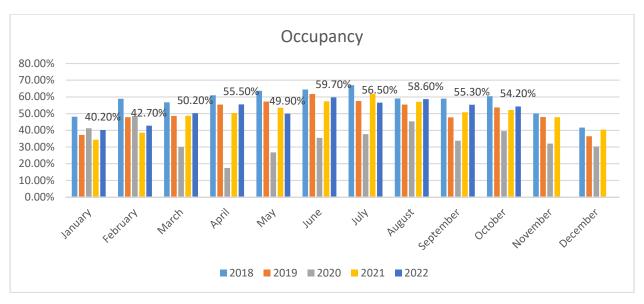

Members Absent: Peter Bobkowski, Ivan Simac

Staff: Kim Anspach, Calley Vance, Laura Carbrey

Meeting began at 3:07pm at the Carnegie.

- 1. Approval of Minutes October Board meeting
  - Heidi moved, Anthea seconds
- 2. Financial report Heidi Champagne
- 3. Staff Reports
  - Director of Sales
    - Laura discussed first 60 days, has been meeting and touring with local venues and facilities. Has been attending conferences and trades and will continue to do so going into 2023
    - ii. Plans to reach out to surrounding city chambers and tourism groups to create partnerships, share ideas.
    - iii. Derek suggests also reaching out to public agencies to host conferences locally.
  - Marketing Report
    - i. Encompasses data from October and November
    - ii. Release of 2023 guide
      - 1. Focus is on Lawrence Bucket List and Kaw Valley Craft Pass.
      - 2. New guides are being shipped out to surrounding TICs.
      - 3. Specific dates for eventr were omitted in the guide.
    - iii. Website
      - 1. Traffic up 107% and , users up 103%
      - 2. Record-breaking numbers compared to the last 3 years.
    - iv. Visitor Center
      - 1. New part-time employee
      - 2. Color w/ us event happening during the month of December.
- 4. Executive Director Report
  - TGT on track for recording-breaking year at 1.62M. Some of the increases were based on rates, not occupancy.
  - Reviewing new benefits for current and future employees.
    - i. HSA- The board requests at least 3 proposals to review for January.
    - ii. Vision coverage Surrancy is currently being provided by the state.
  - New Services position was posted
- 5. 2023 Budget
  - Walk through line item budget. The highlighted items represent notable changes.