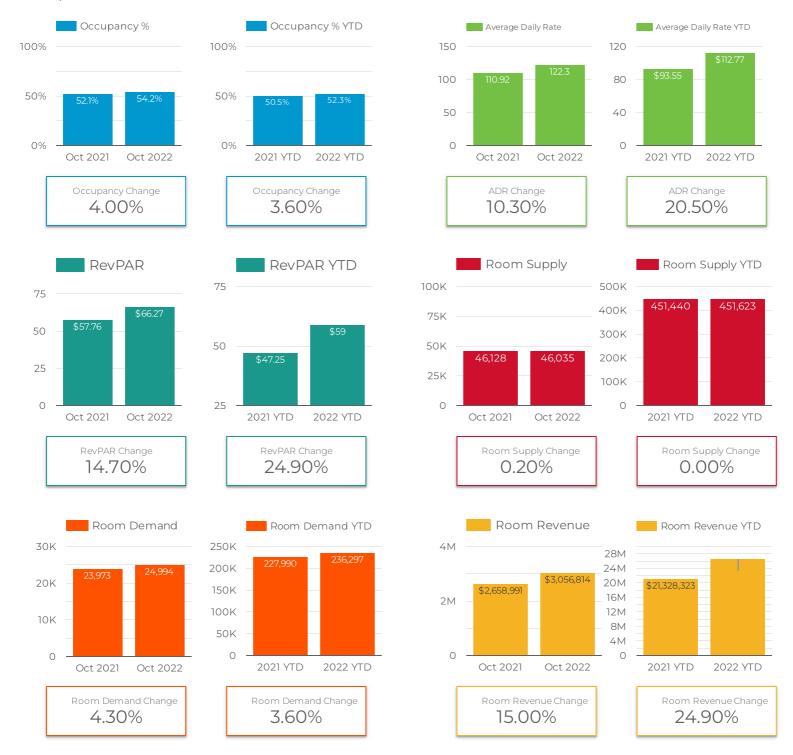

71 | 45.79%                |  |

<sup>\*\*</sup> Transient Guest Tax increased from 5 to 6% in January of 2010







### **OCTOBER 2022 LODGING REPORT**

eXplore Lawrence has contracted with STR, Inc., a leading lodging industry research company, to provide monthly and annual lodging data for Lawrence, Kansas. The following report provides an analysis of the city.

There are six major areas of analysis contained in this report:

- 1) Occupancy Percent: Reflects the percentage of rooms occupied
- 2) Average Daily Rate (ADR): Reflects the average rate paid for rooms sold
- 3) RevPAR: Reflects the revenue per available room
- 4) Room Supply: Reflects the number of rooms available
- 5) Room Demand: Reflects the number of rooms sold
- 6) Room Revenue: Reflects the amount of revenue collected



#### Year over Year comparison. For internal use only.







Year over Year comparison. For internal use only.

eXplore Lawrence

For the month of: October 2022

|                 | Current Month - October 2022 vs October 2021 |      |        |        |       |       |      |          | Year to Date - October 2022 vs October 2021 |          |          |      |      |       |        |           |       | Participation |      |      |         |          |          |      |        |        |               |        |    |
|-----------------|----------------------------------------------|------|--------|--------|-------|-------|------|----------|---------------------------------------------|----------|----------|------|------|-------|--------|-----------|-------|---------------|------|------