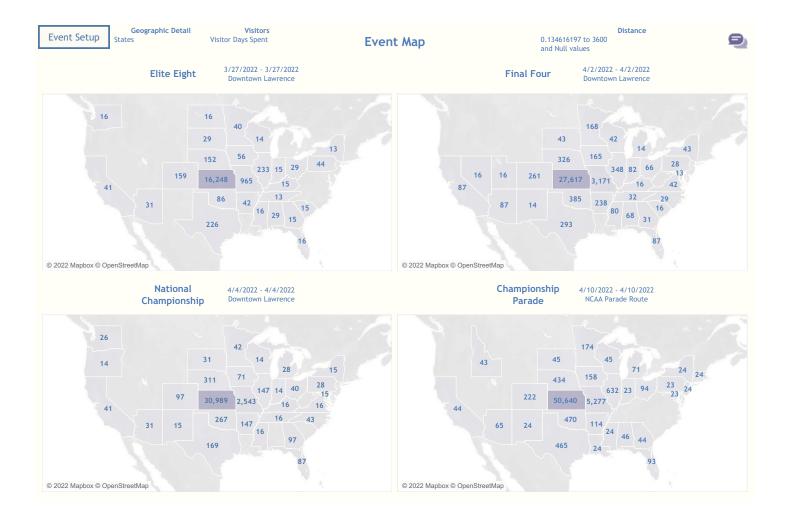

National Championship          | Championship Parade          |
| Elite Eight Location      | Final Four Location       | National Championship Location | Championship Parade Location |
| POIs                      | POIs                      | POIs                           | POIs                         |
| Downtown Lawrence         | Downtown Lawrence         | Downtown Lawrence              | NCAA Parade Route            |
| Elite Eight Dates         | Final Four Dates          | National Championship Dates    | Championship Parade Dates    |
| Starting Date Ending Date | Starting Date Ending Date | Starting Date Ending Date      | Starting Date Ending Date    |
| 3/27/2022 3/27/2022       | 4/2/2022 4/2/2022         | 4/4/2022 4/4/2022              | 4/10/2022 4/10/2022          |









#### Sales Team Board Report, May 2022



#### Lead Production -

• 1 Lead was generated in May (Room Nights: 65/ ERR: \$10,335) out of those leads- this lead was a new account for eXplore Lawrence.

#### Definite Leads booked in the year for the year of '22 (see chart below)

| Count | SUM:                                      |
|-------|-------------------------------------------|
| 1     | 65                                        |
| 1     | 210                                       |
| 1     | 245                                       |
| 1     | 100                                       |
| 1     | 60                                        |
| 2     | 680                                       |
| 1     | 40                                        |
| 1     | 1197