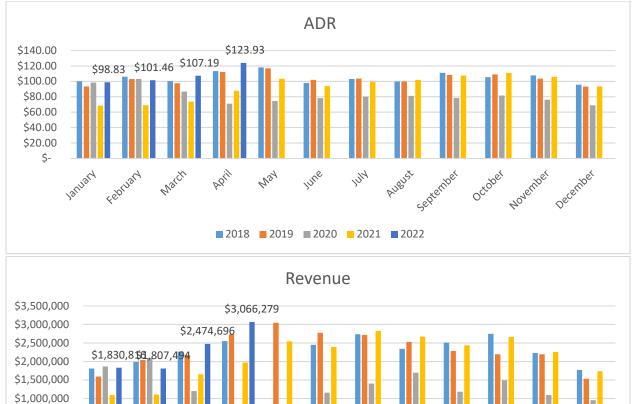

,074 | 529,706 | 112.94%               |

\*\* Transient Guest Tax increased from 5 to 6% in January of 2010







## **APRIL 2022 LODGING REPORT**

eXplore Lawrence has contracted with STR, Inc., a leading lodging industry research company, to provide monthly and annual lodging data for Lawrence, Kansas. The following report provides an analysis of the city.

There are six major areas of analysis contained in this report:

- 1) Occupancy Percent: Reflects the percentage of rooms occupied
- 2) Average Daily Rate (ADR): Reflects the average rate paid for rooms sold
- 3) RevPAR: Reflects the revenue per available room
- 4) Room Supply: Reflects the number of rooms available
- 5) Room Demand: Reflects the number of rooms sold

6) Room Revenue: Reflects the amount of revenue collected









September

AUBUST

MUN

November

october

December

\$500,000 \$0

February

March

APril

Max

June

■ 2018 ■ 2019 ■ 2020 ■ 2021 ■ 2022

January

#### Explore Lawrence Inc 2023 Budget Proposal

|                                    | TOTAL        |     |      |        |
|------------------------------------|--------------|-----|------|--------|
|                                    | Jan - Dec 22 |     |      |        |
|                                    | Jan - Dec 22 |     |      |        |
| Ordinary Income/Expense            |              |     |      |        |
| Income                             |              |     |      |        |
| 5000 · Guest Tax                   | 1,200,000.00 |     |      |        |
| 5100 · Visitors Guide              | 25,000.00    |     |      |