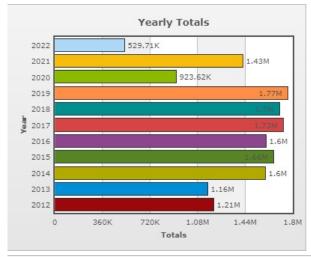

,112   | 0       |                       |
| November        | 134,366   | 88,763    | 88,345    | 177,325   | 142,512   | 167,915   | 147,600   | 164,907   | 93,603  | 167,993   | 0       |                       |
| December        | 106,266   | 90,707    | 146,836   | 119,115   | 131,421   | 136,028   | 130,316   | 142,582   | 55,963  | 145,672   | 0       |                       |
| Qtr 4           | 341,722   | 306,319   | 446,379   | 494,196   | 430,801   | 461,833   | 426,328   | 448,311   | 233,437 | 463,777   | 0       |                       |
| Year<br>Totals: | 1,206,168 | 1,161,996 | 1,595,773 | 1,657,707 | 1,602,881 | 1,731,210 | 1,703,008 | 1,766,732 | 923,622 | 1,426,074 | 529,706 | 112.94%               |

\*\* Transient Guest Tax increased from 5 to 6% in January of 2010







## **APRIL 2022 LODGING REPORT**

eXplore Lawrence has contracted with STR, Inc., a leading lodging industry research company, to provide monthly and annual lodging data for Lawrence, Kansas. The following report provides an analysis of the city.

There are six major areas of analysis contained in this report:

- 1) Occupancy Percent: Reflects the percentage of rooms occupied
- 2) Average Daily Rate (ADR): Reflects the average rate paid for rooms sold
- 3) RevPAR: Reflects the revenue per available room
- 4) Room Supply: Reflects the number of rooms available
- 5) Room Demand: Reflects the number of rooms sold

6) Room Revenue: Reflects the amount of revenue collected









September

AUBUST

MUN

November

october

December

\$500,000 \$0

February

March

APril

Max

June

■ 201