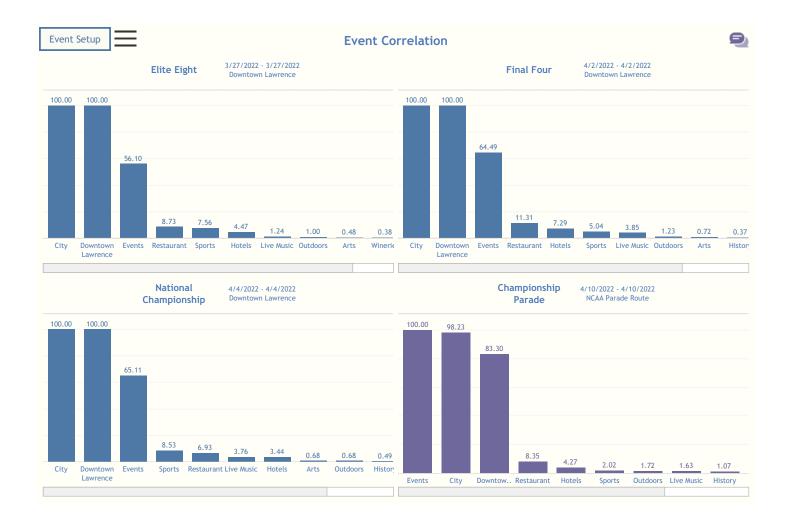

ional Championship          | Championship Parade          |
| Elite Eight Location      | Final Four Location       | National Championship Location | Championship Parade Location |
| POIs                      | POIs                      | POIs                           | POIs                         |
| Downtown Lawrence         | Downtown Lawrence         | Downtown Lawrence              | NCAA Parade Route            |
| Elite Eight Dates         | Final Four Dates          | National Championship Dates    | Championship Parade Dates    |
| Starting Date Ending Date | Starting Date Ending Date | Starting Date Ending Date      | Starting Date Ending Date    |
| 3/27/2022 3/27/2022       | 4/2/2022 4/2/2022         | 4/4/2022 4/4/2022              | 4/10/2022 4/10/2022          |









#### Sales Team Board Report, May 2022



#### Lead Production -

• 1 Lead was generated in May (Room Nights: 65/ ERR: \$10,335) out of those leads- this lead was a new account for eXplore Lawrence.

#### Definite Leads booked in the year for the year of '22 (see chart below)

| Count | SUM:                                      |
|-------|-------------------------------------------|
| 1     | 65                                        |
| 1     | 210                                       |
| 1     | 245                                       |
| 1     | 100                                       |
| 1     | 60                                        |
| 2     | 680                                       |
| 1     | 40                                        |
| 1     | 1197