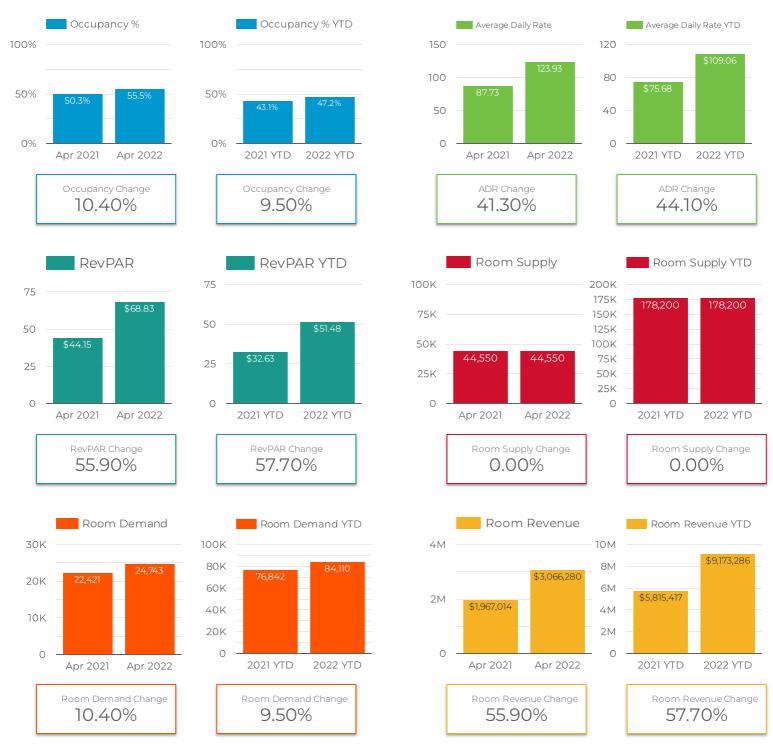

1,426,074 | 529,706 | 112.94%               |

\*\* Transient Guest Tax increased from 5 to 6% in January of 2010







## **APRIL 2022 LODGING REPORT**

eXplore Lawrence has contracted with STR, Inc., a leading lodging industry research company, to provide monthly and annual lodging data for Lawrence, Kansas. The following report provides an analysis of the city.

There are six major areas of analysis contained in this report:

- 1) Occupancy Percent: Reflects the percentage of rooms occupied
- 2) Average Daily Rate (ADR): Reflects the average rate paid for rooms sold
- 3) RevPAR: Reflects the revenue per available room
- 4) Room Supply: Reflects the number of rooms available
- 5) Room Demand: Reflects the number of rooms sold

6) Room Revenue: Reflects the amount of revenue collected









September

AUBUST

MUN

November

october

December

\$500,000 \$0

February

March

APril

Max

June

■ 2018 ■ 2019 ■ 2020 ■ 2021 ■ 2022

January

#### Explore Lawrence Inc 2023 Budget Proposal

|                                    | TOTAL        |     |      |        |
|------------------------------------|--------------|-----|------|--------|
|                                    | Jan - Dec 22 |     |      |        |
|                                    | Jan - Dec 22 |     |      |        |
| Ordinary Income/Expense            |              |     |      |        |
| Income                             |              |     |      |        |
| 5000 · Guest Tax                   | 1,200,000.00 |     |      |        |
| 5100 · Visitors Guide              | 25,000.00    |     |