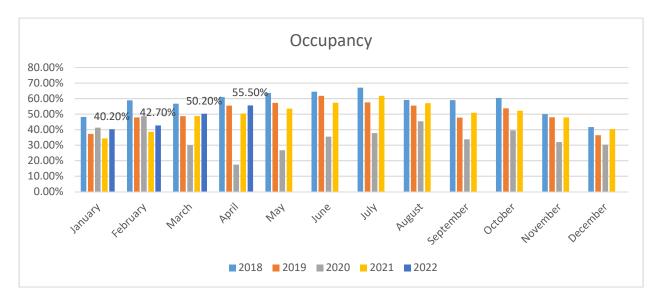

26,074 | 529,706 | 112.94%               |

\*\* Transient Guest Tax increased from 5 to 6% in January of 2010







## **APRIL 2022 LODGING REPORT**

eXplore Lawrence has contracted with STR, Inc., a leading lodging industry research company, to provide monthly and annual lodging data for Lawrence, Kansas. The following report provides an analysis of the city.

There are six major areas of analysis contained in this report:

- 1) Occupancy Percent: Reflects the percentage of rooms occupied
- 2) Average Daily Rate (ADR): Reflects the average rate paid for rooms sold
- 3) RevPAR: Reflects the revenue per available room
- 4) Room Supply: Reflects the number of rooms available
- 5) Room Demand: Reflects the number of rooms sold

6) Room Revenue: Reflects the amount of revenue collected









September

AUBUST

MUN

November

october

December

\$500,000 \$0

February

March

APril

Max

June

■ 2018 ■ 2019 ■ 2020 ■ 2021 ■ 2022

January

#### Explore Lawrence Inc 2023 Budget Proposal

|                                    | TOTAL        |     |      |        |
|------------------------------------|--------------|-----|------|--------|
|                                    | Jan - Dec 22 |     |      |        |
|                                    | Jan - Dec 22 |     |      |        |
| Ordinary Income/Expense            |              |     |      |        |
| Income                             |              |     |      |        |
| 5000 · Guest Tax                   | 1,200,000.00 |     |      |        |
| 5100 · Visitors Guide              | 25,000.00    |     |      |