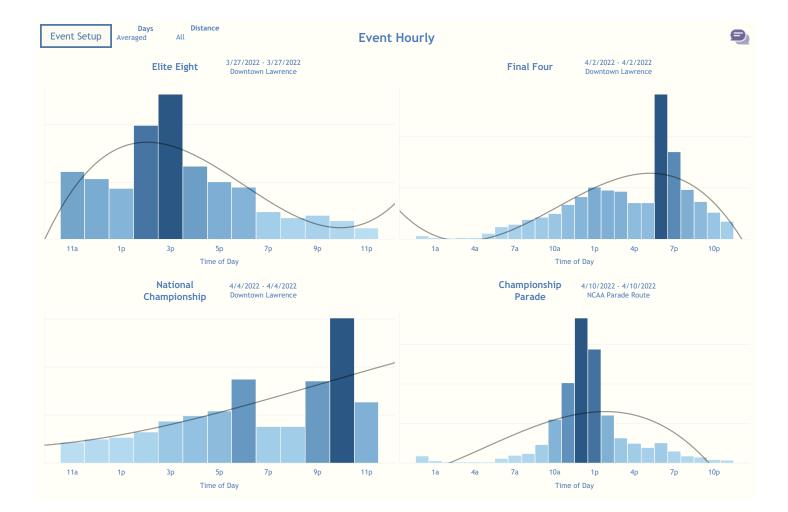

ational Championship          | Championship Parade          |
| Elite Eight Location      | Final Four Location       | National Championship Location | Championship Parade Location |
| POIs                      | POIs                      | POIs                           | POIs                         |
| Downtown Lawrence         | Downtown Lawrence         | Downtown Lawrence              | NCAA Parade Route            |
| Elite Eight Dates         | Final Four Dates          | National Championship Dates    | Championship Parade Dates    |
| Starting Date Ending Date | Starting Date Ending Date | Starting Date Ending Date      | Starting Date Ending Date    |
| 3/27/2022 3/27/2022       | 4/2/2022 4/2/2022         | 4/4/2022 4/4/2022              | 4/10/2022 4/10/2022          |









#### Sales Team Board Report, May 2022



#### Lead Production -

• 1 Lead was generated in May (Room Nights: 65/ ERR: \$10,335) out of those leads- this lead was a new account for eXplore Lawrence.

#### Definite Leads booked in the year for the year of '22 (see chart below)

| Count | SUM:                                      |
|-------|-------------------------------------------|
| 1     | 65                                        |
| 1     | 210                                       |
| 1     | 245                                       |
| 1     | 100                                       |
| 1     | 60                                        |
| 2     | 680                                       |
| 1     | 40                                        |
| 1     | 1197