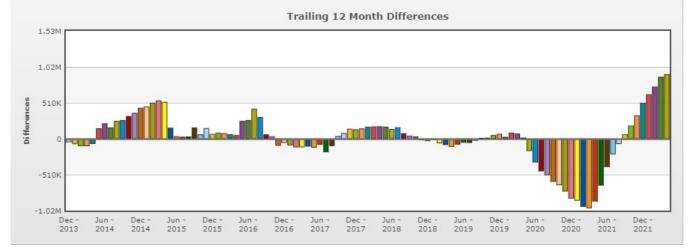

12   | 0       |                       |
| November        | 134,366   | 88,763    | 88,345    | 177,325   | 142,512   | 167,915   | 147,600   | 164,907   | 93,603  | 167,993   | 0       |                       |
| December        | 106,266   | 90,707    | 146,836   | 119,115   | 131,421   | 136,028   | 130,316   | 142,582   | 55,963  | 145,672   | 0       |                       |
| Qtr 4           | 341,722   | 306,319   | 446,379   | 494,196   | 430,801   | 461,833   | 426,328   | 448,311   | 233,437 | 463,777   | 0       |                       |
| Year<br>Totals: | 1,206,168 | 1,161,996 | 1,595,773 | 1,657,707 | 1,602,881 | 1,731,210 | 1,703,008 | 1,766,732 | 923,622 | 1,426,074 | 529,706 | 112.94%               |

\*\* Transient Guest Tax increased from 5 to 6% in January of 2010







## **APRIL 2022 LODGING REPORT**

eXplore Lawrence has contracted with STR, Inc., a leading lodging industry research company, to provide monthly and annual lodging data for Lawrence, Kansas. The following report provides an analysis of the city.

There are six major areas of analysis contained in this report:

- 1) Occupancy Percent: Reflects the percentage of rooms occupied
- 2) Average Daily Rate (ADR): Reflects the average rate paid for rooms sold
- 3) RevPAR: Reflects the revenue per available room
- 4) Room Supply: Reflects the number of rooms available
- 5) Room Demand: Reflects the number of rooms sold

6) Room Revenue: Reflects the amount of revenue collected









September

AUBUST

MUN

November

october

December

\$500,000 \$0

February

March

APril

Max

June

■ 2018