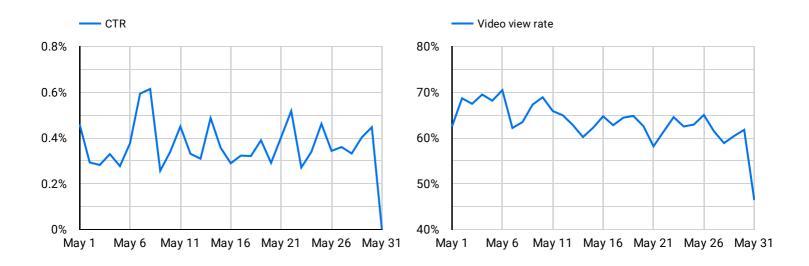

- Conversation with Shrine Bowl to come with Lawrence in 2024 or 2025 this includes football and music band.
- Kendra coordinated all the graduation deliveries (banners)
- Starting to plan a FAM for Meeting Planners Conference
- Visitor Center
  - $\circ$  PT staff member on leave; visitor center is Open Friday and Saturday until staff is hired.
  - $\circ$  612 guests in April; good for a short month
- 5. Executive Director Report
  - Hiring Process for Positions: 40 application to date for the PT visitor center position; 26 applications to date for the manager position.
    - Begin reviewing applications June 1
    - Each will consist of a phone screen then in-person interview
    - Marketing & Service positions will post June 1st.
- 6. City Commission Presentations
  - Two presentations: Unmistakable Identity Outcomes (6/7); eXplore Lawrence update (6/14)
  - Unmistakable Identity Outcome presentation will consist of parks & rec, Art Center; Watkins; DLI; Theatre Lawrence
- 7. 2023 Budget Submission
  - Goal: percentage-based budgeting
    - o Payroll & Retirement 38%
    - Marketing 30%
    - Sales Incentives & Bids 12-13%
    - o CRM 4%
    - o Admin & General 20%
  - Need guidance on when to submit the budget work with Derek and Jeremy from the City
  - Mike: offered to meet with Britt Crum-Cano (City) to discuss Economic Prosperity Outcome & KPI's
- 8. PRIDE Update from Fally
  - Free and all ages events the entire weekend
  - Suggestion: PRIDE landing page on EL webpage; line-item marketing support available