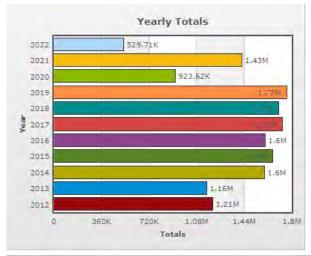

#### EXPLORELAWRENCE.COM

Total website users for April were 20,8956, a 45.7% increase from last month and 186.5% more than April of last year. 20,397 of the users were first-time visitors to the site. The new Google Analytics measure active users and engagements by event. Events are comprised of page views, scrolls, clicks, video views, and more. The most viewed content in April was the Events Calendar, Eat Listings, Visitors Guide, Home Page, and Celebration Weekend pages.