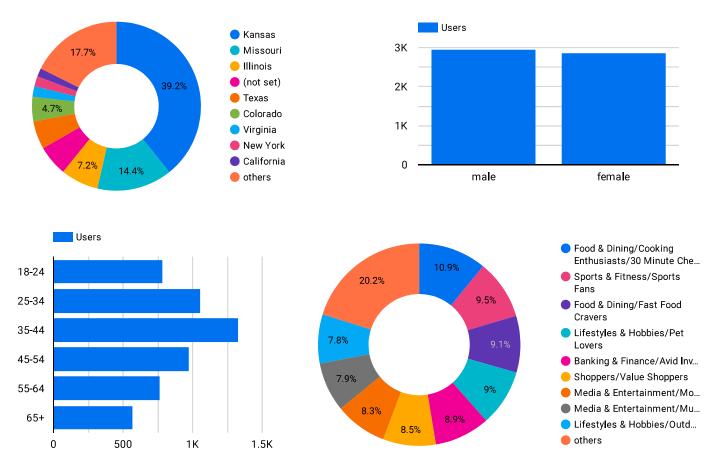

#### EXPLORELAWRENCE.COM USERS

In April explorelawrence.com users visited the most from Kansas, Missouri, Illinois, Texas, and Colorado. There were slightly more male than female users in April. The majority of users were between the ages of 25-54. Users share interests in food and dining, sports and fitness, pets, shopping, music, and the outdoors.