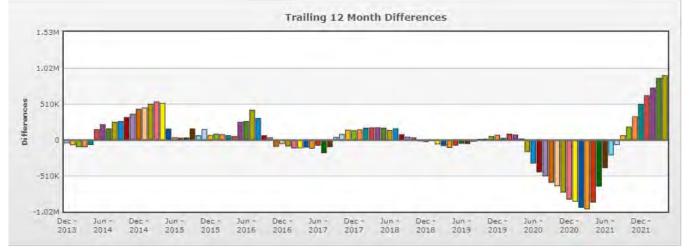

#### EXPLORELAWRENCE.COM

Total website users for April were 20,8956, a 45.7% increase from last month and 186.5% more than April of last year. 20,397 of the users were first-time visitors to the site. The new Google Analytics measure active users and engagements by event. Events are comprised of page views, scrolls, clicks, video views, and more. The most viewed content in April was the Events Calendar, Eat Listings, Visitors Guide, Home Page, and Celebration Weekend pages.