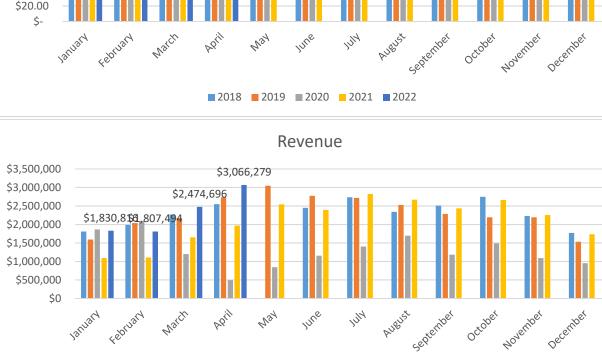

#### **APRIL MARKETING SUMMARY**

April started on an extremely high note with Kansas Men's Basketball in the Final Four and eventually a National Championship and the celebrations that ensued. Marketing efforts shifted to focus on the Final Four Visitor Experience in Lawrence, Kansas. eXplore Lawrence secured live entertainment from partners such as the Lawrence Busker Festival, Sporting KC, and Lawrence mini-golf. The Visitors Center served as "home-base" for media throughout the week, and eXplore Lawrence made many connections with media and other key local partners throughout the events. eXplore Lawrence will continue to ride the National Championship wave into the summer using the buzz to increase weekday family travel to Lawrence.

#### EXPLORELAWRENCE.COM

Total website users for April were 20,8956, a 45.7% increase from last month and 186.5% more than April of last year. 20,397 of the users were first-time visitors to the site. The new Google Analytics measure active users and engagements by event. Events are comprised of page views, scrolls, clicks, video views, and more. The most viewed content in April was the Events Calendar, Eat Listings, Visitors Guide, Home Page, and Celebration Weekend pages.