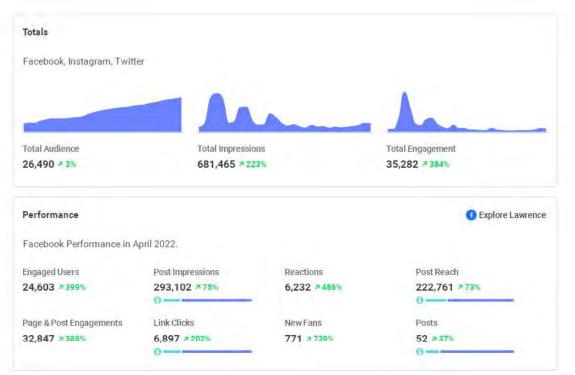

#### SOCIAL MEDIA

January social media activity on Twitter, Instagram, and Facebook resulted in 869 new fans, 681,465 impressions, and 35,282 post engagements. The best performing content were Final Four/National Championship, Free State Festival, Food Truck Festival, and Why Lawrence?

| Performance            |                |              | @ explorelaw  |
|------------------------|----------------|--------------|---------------|
| Instagram Performance  | in April 2022. |              |               |
| Posts                  | Impressions    |              | Reach         |
| 15 737%                | 114,198 🗷 24   | 6%           | 59,570 # 232% |
| Likes                  | Comments       |              | New Followers |
| 2,341 >346%            | 20 7 150%      |              | 88 7 132%     |
| Performance            |                |              | 📀 eXploreLawr |
| Twitter performance in | April 2022     |              |               |
| Tweets                 | Retweets       | Impressions  | Engagements   |
| 53 733%                | 23 736%        | 16,954 7 58% | 341 7 129%    |
| Replies                | Clicks         | Likes        | New Followers |
| 7 7 250%               | 155 7 188%     | 115 7113%    | 9             |