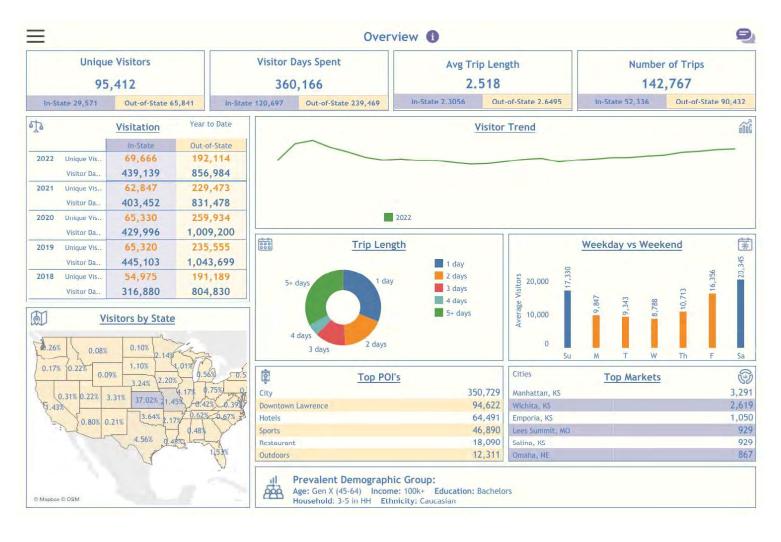

#### DATAFY

Datafy is a tool that gives us insight into visitors to Lawrence: where they are visiting while here, how long they stay, where they come from, and more.

There were 95,412 unique visitors from more than 50 miles away to Lawrence in April. They spent 360,166 visitor days in Lawrence and stayed an average of 2.518 days. We have seen more visitors to Lawrence from within Kansas this year than we have since this data begins in 2018. Top points of interest in April for visitors were Downtown, Lawrence Hotels, Sports sites, restaurants, and the outdoors.