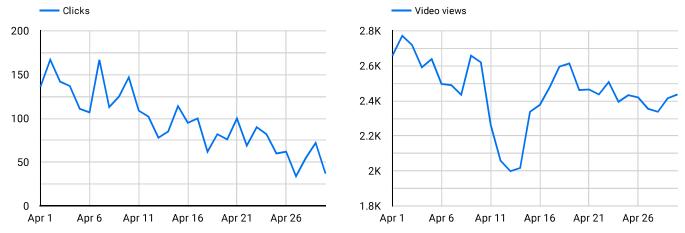

#### SEARCH ENGINE MARKETING

In April we saw an 84% increase in microconversions (Smart Goals from Google Analytics) and 11% more clicks than March. Tourism searches overall plateau in January - July. (With the exception of 2020 which was plain weird and 2021 where the plateau shifted a month later and ran from February to August) All this to say that we are taking advantage of more than usual relevant traffic right now and it is working.

#### GOOGLE DISPLAY AND VIDEO ADVERTISING

We used Goodle Display and Video advertising to drive traffic to explorelawrence.com to view or request a free Visitors Guide. We also ran two video campaigns driving video views to our Vibe, Why Lawrence, and Cradle of Basketball videos on YouTube. These campaigns have resulted in 2.9k clicks to our site and 73.5k video views.