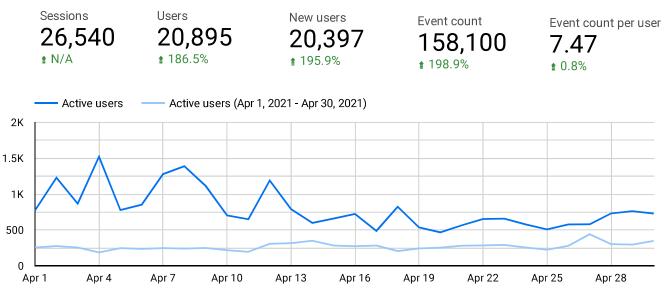

#### EXPLORELAWRENCE.COM

Total website users for April were 20,8956, a 45.7% increase from last month and 186.5% more than April of last year. 20,397 of the users were first-time visitors to the site. The new Google Analytics measure active users and engagements by event. Events are comprised of page views, scrolls, clicks, video views, and more. The most viewed content in April was the Events Calendar, Eat Listings, Visitors Guide, Home Page, and Celebration Weekend pages.

|    | Event name          | Active users 🔹 |   |     | Page title                             | Viev       | ws 🔹  |
|----|---------------------|----------------|---|-----|----------------------------------------|------------|-------|
| 1. | session_start       | 21,124         |   | 1.  | Events Calendar - Unmistakably Lawren  | 1          | 2,672 |
| 2. | page_view           | 21,113         |   | 2.  | Eat - Unmistakably Lawrence            |            | 5,280 |
| 3. | first_visit         | 20,390         |   | 3.  | Visitors Guide - Unmistakably Lawrence |            | 2,928 |
| 4. | user_engagement     | 11,716         | - | 4.  | Explore - Unmistakably Lawrence        |            | 2,838 |
| 5. | scroll              | 5,632          | - | 5.  | Celebration Weekend in Lawrence, Kans  |            | 2,148 |
| 6. | click               | 2,853          | - | 6.  | Concerts & Live Music                  |            | 1,801 |
| 7. | view_search_results | 113            | - | 7.  | See - Unmistakably Lawrence            |            | 1,499 |
| 8. | video_start         | 71             | - | 8.  | Final Four in Lawrence, Kansas         |            | 1,493 |
| 9. | video_progress      | 68             |   | 9.  | Cradle of Basketball                   |            | 1,200 |
|    |                     | 1-11/11 < >    | - | 10. | Sports/Recreation - Unmistakably Lawr  |            | 1,132 |
|    |                     |                |   |     | 1 - 100                                | / 1237 🛛 🔇 | >     |