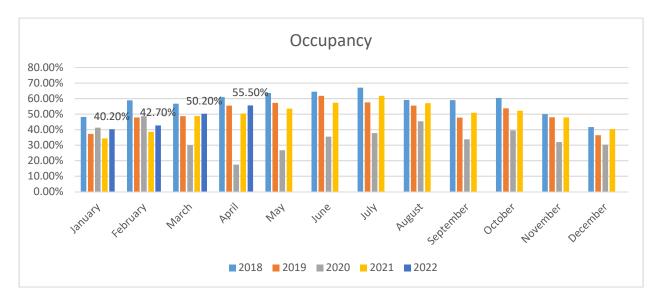

#### **APRIL MARKETING SUMMARY**

April started on an extremely high note with Kansas Men's Basketball in the Final Four and eventually a National Championship and the celebrations that ensued. Marketing efforts shifted to focus on the Final Four Visitor Experience in Lawrence, Kansas. eXplore Lawrence secured live entertainment from partners such as the Lawrence Busker Festival, Sporting KC, and Lawrence mini-golf. The Visitors Center served as "home-base" for media throughout the week, and eXplore Lawrence made many connections with media and other key local partners throughout the events. eXplore Lawrence will continue to ride the National Championship wave into the summer using the buzz to increase weekday family travel to Lawrence.

#### EXPLORELAWRENCE.COM

Total website users for April were 20,8956, a 45.7% increase from last month and 186.5% more than April of last year. 20,397 of the users were first-time visitors to the site. The new Google Analytics measure active users and engagements by event. Events are comprised of page views, scrolls, clicks, video views, and more. The most viewed content in April was the Events Calendar, Eat Listings, Visitors Guide, Home Page, and Celebration Weekend pages.