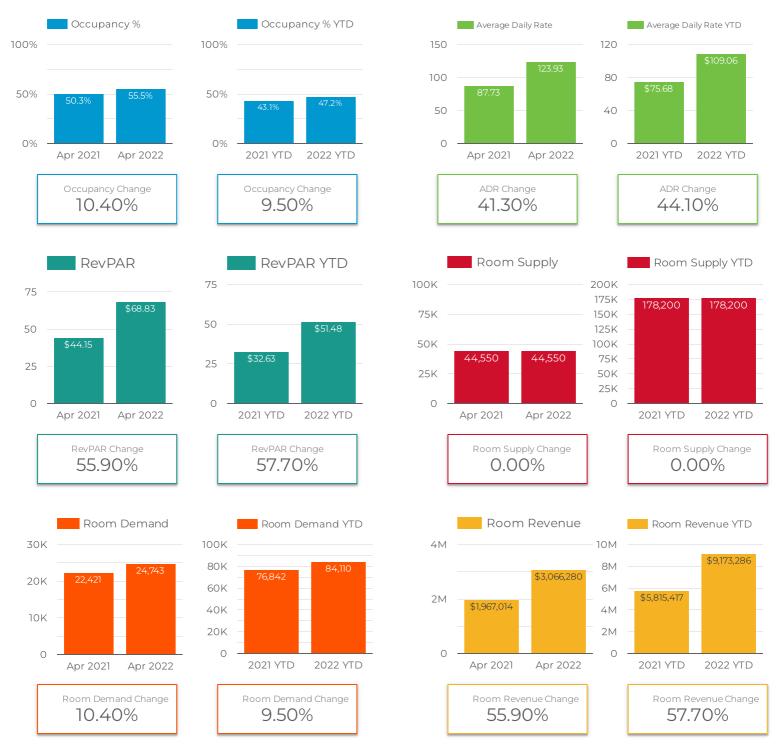

#### DATAFY

Datafy is a tool that gives us insight into visitors to Lawrence: where they are visiting while here, how long they stay, where they come from, and more.

There were 95,412 unique visitors from more than 50 miles away to Lawrence in April. They spent 360,166 visitor days in Lawrence and stayed an average of 2.518 days. We have seen more visitors to Lawrence from within Kansas this year than we have since this data begins in 2018. Top points of interest in April for visitors were Downtown, Lawrence Hotels, Sports sites, restaurants, and the outdoors.