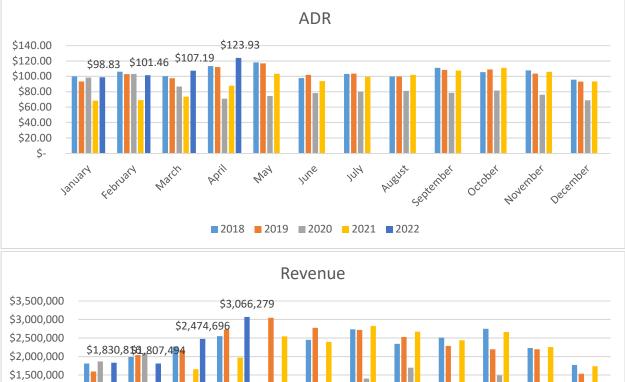

#### **APRIL MARKETING SUMMARY**

April started on an extremely high note with Kansas Men's Basketball in the Final Four and eventually a National Championship and the celebrations that ensued. Marketing efforts shifted to focus on the Final Four Visitor Experience in Lawrence, Kansas. eXplore Lawrence secured live entertainment from partners such as the Lawrence Busker Festival, Sporting KC, and Lawrence mini-golf. The Visitors Center served as "home-base" for media throughout the week, and eXplore Lawrence made many connections with media and other key local partners throughout the events. eXplore Lawrence will continue to ride the National Championship wave into the summer using the buzz to increase weekday family travel to Lawrence.

#### EXPLORELAWRENCE.COM

Total website users for April were 20,8956, a 45.7% increase from last month and 186.5% more than April of last year. 20,397 of the users were first-time visitors to the site. The new Google Analytics measure active users and engagements by event. Events are comprised of page views, scrolls, clicks, video views, and more. The most viewed content in April was the Events Calendar, Eat Listings, Visitors Guide, Home Page, and Celebration Weekend pages.