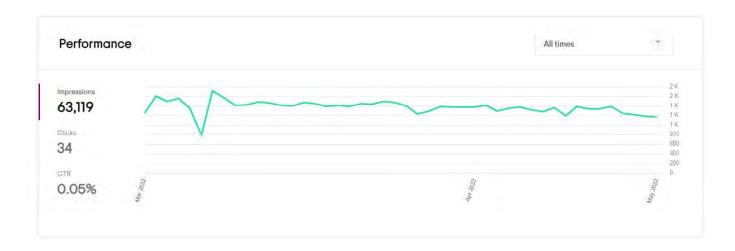

#### TRIPADVISOR ADVERTISING

Ads promoting the 2022 Visitors Guide were displayed on TripAdvisor In March and April as people in our target markets were searching for things to do in Kansas. The advertising campaign resulted in 63,119 impressions and 34 clicks to the site.