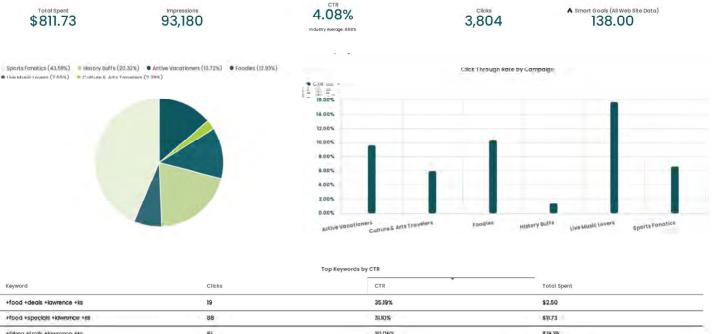

#### SEARCH ENGINE MARKETING

In April we saw an 84% increase in microconversions (Smart Goals from Google Analytics) and 11% more clicks than March. Tourism searches overall plateau in January - July. (With the exception of 2020 which was plain weird and 2021 where the plateau shifted a month later and ran from February to August) All this to say that we are taking advantage of more than usual relevant traffic right now and it is working.

| +food +deals +lawrence +ks     | 19  | 35.19% | \$2.50  |  |
|--------------------------------|-----|--------|---------|--|
| +food +specials +idwrence +its | 88  | 3130%  | \$1173  |  |
| +hiking +trails +lawrence +ks  | 61  | 30.06% | \$19.35 |  |
| Jozzhaus lawrence ks           | 15  | 27.78% | \$4.22  |  |
| +lawrence +ks +what            | 136 | 27.09% | \$51.56 |  |
| kawrence kanska concett        | 74  | 26.91% | \$2160  |  |
| +kawrence +ks +bike +trails    | 64  | 25.50% | 520.43  |  |
| +lawrence +ks +walking +trails | 32  | 25.40% | \$9.78  |  |
|                                |     |        |         |  |

#### TRIPADVISOR ADVERTISING

Ads promoting the 2022 Visitors Guide were displayed on TripAdvisor In March and April as people in our target markets were searching for things to do in Kansas. The advertising campaign resulted in 63,119 impressions and 34 clicks to the site.