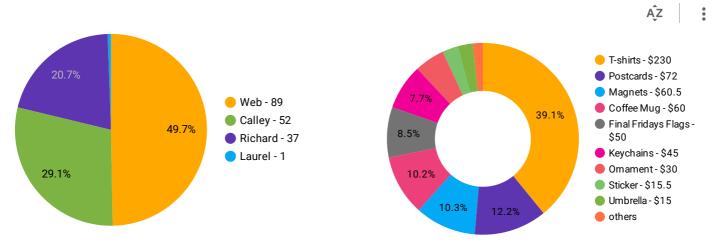

#### SEPTEMBER VISITOR CENTER SUMMARY

the visitor count for September was 696, an increase from 603 in August. Sales have increased this month to a total of \$624. T-shirts, magnets and coffee mugs were the most profitable this month.