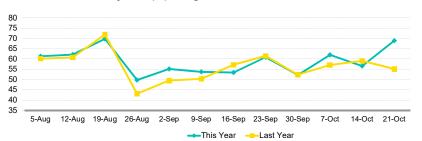

.35 | 102.58  | 47.60        | 50.59      | -7.5     | 1.7      | -5.9   | 0.3      | 6.6   | -1.4 | 19     | 15     | 1542     | 1359   |

A blank row indicates insufficient data.

2023 © CoStar Group. This STR Report is a publication of STR, LLC and STR Global, Ltd., CoStar Group companies, and is intended solely for use by paid subscribers. The information in the STR Report is provided on an "as is" and "as available" basis and should not be construed as investment, tax, accounting or legal action. If you have received this report and are NOT a subscriber to this STR Report, please contact us immediately. Source: 2023 STR, LLC / STR Global, Ltd. trading as "STR".

eXplore Lawrence

For the Week of October 15, 2023 to October 21, 2023

#### Weekly Occ (%) - Aug 05, 2023 to Oct 21, 2023



#### Weekly ADR - Aug 05, 2023 to Oct 21, 2023



|                      |       |        |        |        |        |         |        |          |          |        |         |        |         |         |        |        |        |        |         |         |         |        |        | Cu     | urrent We | ek      |         |         |         |           |        |
|----------------------|-------|--------|--------|--------|--------|---------|--------|----------|----------|--------|---------|--------|---------|---------|--------|--------|--------|--------|---------|---------|---------|--------|--------|--------|-----------|---------|---------|---------|---------|-----------|--------|
|                      | Su    | Mo     | Tu     | We     | Th     | Fr      | Sa     | Su       | M