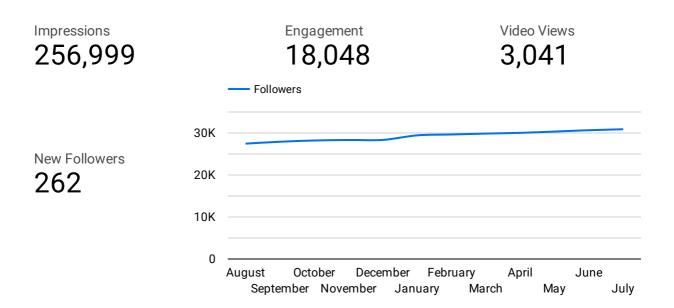

## **SOCIAL MEDIA**

September's social media activity on Facebook, Instagram, Twitter, and TikTok resulted in 262 new fans, 256,999 impressions, and 8,892 post engagements. Popular content included live music, Haskell Indian Art Market, Juniper Hill Farm & Table agritourism blog, weekly 7 Things to do in Lawrence, fall birding guide, Win an epic football weekend, Final Fridays blog, Spooky season.

| Platform  | Engag  | Impres  | Video Views | New Followers | Total Foll |
|-----------|--------|---------|-------------|---------------|------------|
| Facebook  | 10,471 | 163,161 | null        | 154           | 18,187     |
| Instagram | 7,547  | 90,294  | 2,460       | 94            | 7,910      |
| Twitter   | 23     | 3,240   | null        | 7             | 6,360      |
| TikTok    | 7      | 304     | 581         | 7             | 339        |