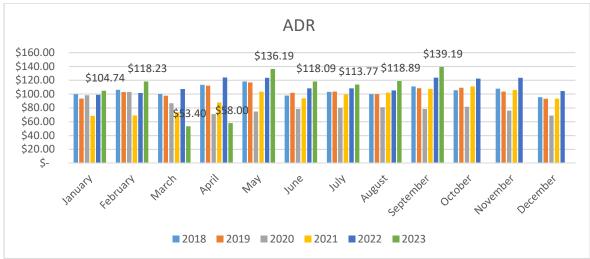

## SEPTEMBER 2023 LODGING REPORT

eXplore Lawrence has contracted with STR, Inc., a leading lodging industry research company, to provide monthly and annual lodging data for Lawrence, Kansas. The following report provides an analysis of the city.

There are six major areas of analysis contained in this report:

- 1) Occupancy Percent: Reflects the percentage of rooms occupied
- 2) Average Daily Rate (ADR): Reflects the average rate paid for rooms sold
- 3) RevPAR: Reflects the revenue per available room
- 4) Room Supply: Reflects the number of rooms available
- 5) Room Demand: Reflects the number of rooms sold
- 6) Room Revenue: Reflects the amount of revenue collected