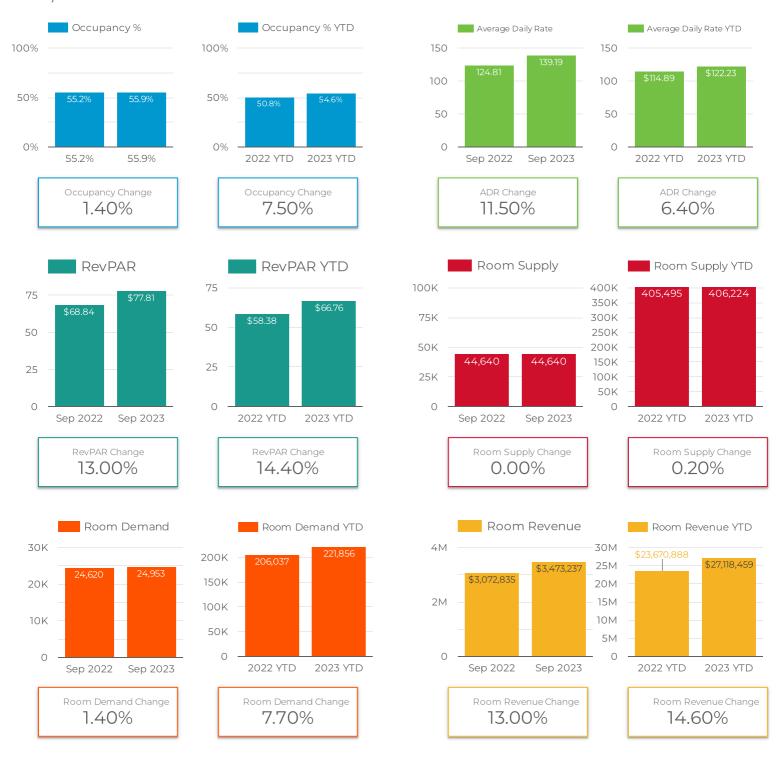

## SEPTEMBER 2023 LODGING REPORT

eXplore Lawrence has contracted with STR, Inc., a leading lodging industry research company, to provide monthly and annual lodging data for Lawrence, Kansas. The following report provides an analysis of the city.

There are six major areas of analysis contained in this report:

- 1) Occupancy Percent: Reflects the percentage of rooms occupied
- 2) Average Daily Rate (ADR): Reflects the average rate paid for rooms sold
- 3) RevPAR: Reflects the revenue per available room
- 4) Room Supply: Reflects the number of rooms available
- 5) Room Demand: Reflects the number of rooms sold
- 6) Room Revenue: Reflects the amount of revenue collected