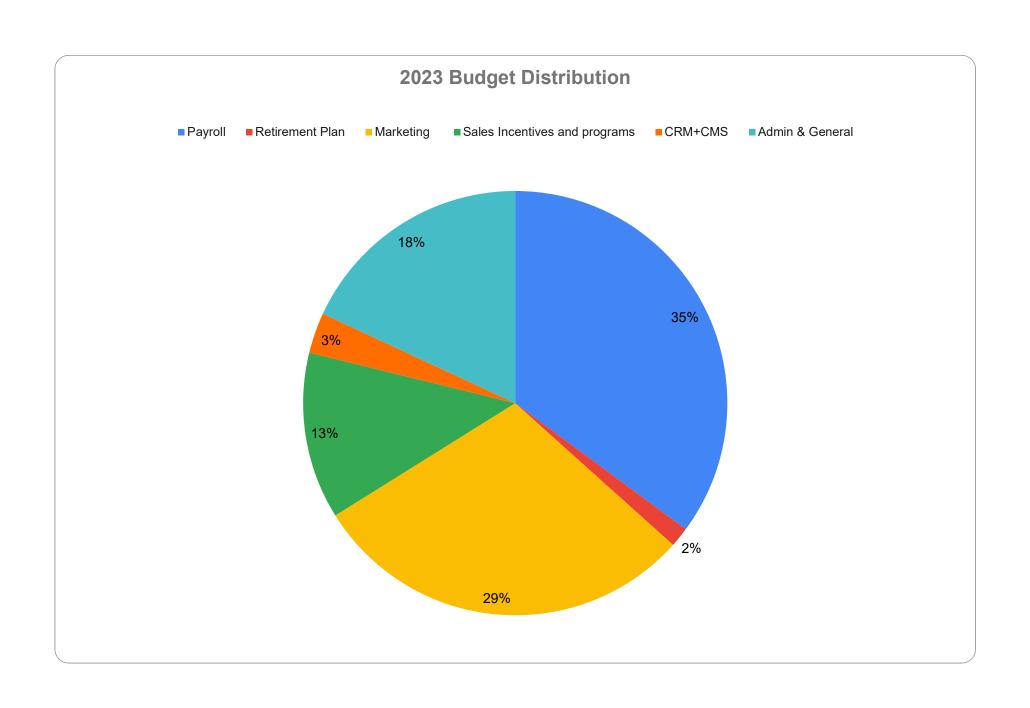

|

8282 · Travel & Meetings 14,000.00 Increase, lots of new staff. 8282.10 Professional Development 3,000.00 8282.11 EL Hosted events 7,000.00 Increase to compensate for Proffesional development travel 8282.12 Staff Travel 8282.13 Meetings 3,500.00 Staff Employee Benefits 2,500.00 8283 · Telephone/Internet 11,500.00 Total 8200 · Admin and General 236,200.00 8900 · Misc Expense 0.00 1,544,400.00 0.00 Total Expense