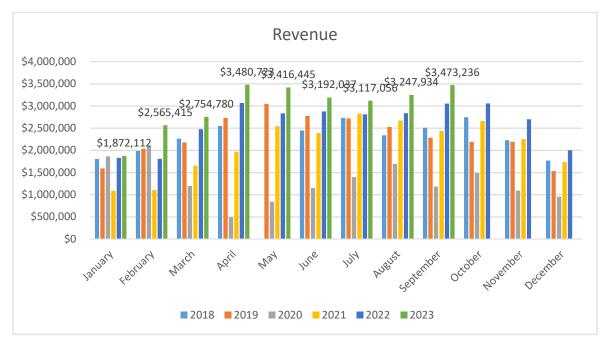

t Guest Tax increased from 5 to 6% in January of 2010







## SEPTEMBER 2023 LODGING REPORT

eXplore Lawrence has contracted with STR, Inc., a leading lodging industry research company, to provide monthly and annual lodging data for Lawrence, Kansas. The following report provides an analysis of the city.

There are six major areas of analysis contained in this report:

- 1) Occupancy Percent: Reflects the percentage of rooms occupied
- 2) Average Daily Rate (ADR): Reflects the average rate paid for rooms sold
- 3) RevPAR: Reflects the revenue per available room
- 4) Room Supply: Reflects the number of rooms available
- 5) Room Demand: Reflects the number of rooms sold
- 6) Room Revenue: Reflects the amount of revenue collected



## Year over Year comparison. For internal use only.







eXplore Lawrence

For the month of: September 2023

|                 |      |      |        | Curren | t Month - Sep | tember 202 | 23 vs Sep | tember  | 2022      |          |          |      |      |      |        | Year to | Date - Septe | ember 2023 | vs Septe | ember 20 | 22     |          |       |      |        | Parti  | cipation |        |
|-----------------|------|------|--------|--------|---------------|------------|-----------|---------|-----------|----------|----------|------|------|------|--------|---------|--------------|------------|----------|----------|--------|----------|-------|------|--------|--------|----------|--------|
|                 | Осс  | %    | AD     | R      | RevP          | AR         | Pe        | rcent C | hange fro | m Septer | nber 202 | 22   | Oc