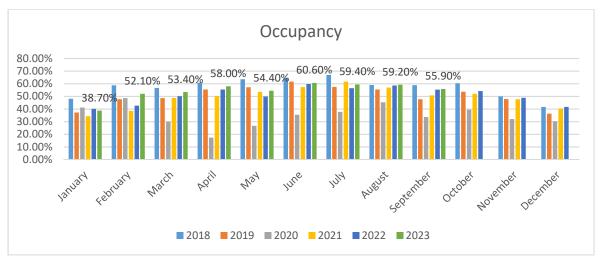

## SEPTEMBER 2023 LODGING REPORT

eXplore Lawrence has contracted with STR, Inc., a leading lodging industry research company, to provide monthly and annual lodging data for Lawrence, Kansas. The following report provides an analysis of the city.

There are six major areas of analysis contained in this report:

- 1) Occupancy Percent: Reflects the percentage of rooms occupied
- 2) Average Daily Rate (ADR): Reflects the average rate paid for rooms sold
- 3) RevPAR: Reflects the revenue per available room
- 4) Room Supply: Reflects the number of rooms available
- 5) Room Demand: Reflects the number of rooms sold
- 6) Room Revenue: Reflects the amount of revenue collected