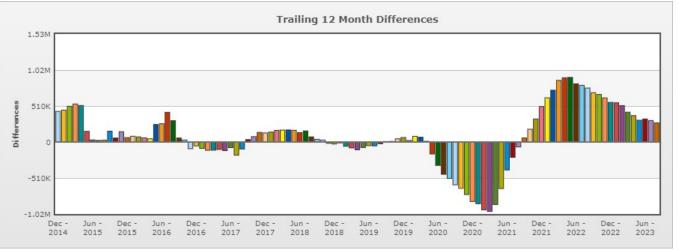

## SEPTEMBER 2023 LODGING REPORT

eXplore Lawrence has contracted with STR, Inc., a leading lodging industry research company, to provide monthly and annual lodging data for Lawrence, Kansas. The following report provides an analysis of the city.

There are six major areas of analysis contained in this report:

- 1) Occupancy Percent: Reflects the percentage of rooms occupied
- 2) Average Daily Rate (ADR): Reflects the average rate paid for rooms sold
- 3) RevPAR: Reflects the revenue per available room
- 4) Room Supply: Reflects the number of rooms available
- 5) Room Demand: Reflects the number of rooms sold
- 6) Room Revenue: Reflects the amount of revenue collected