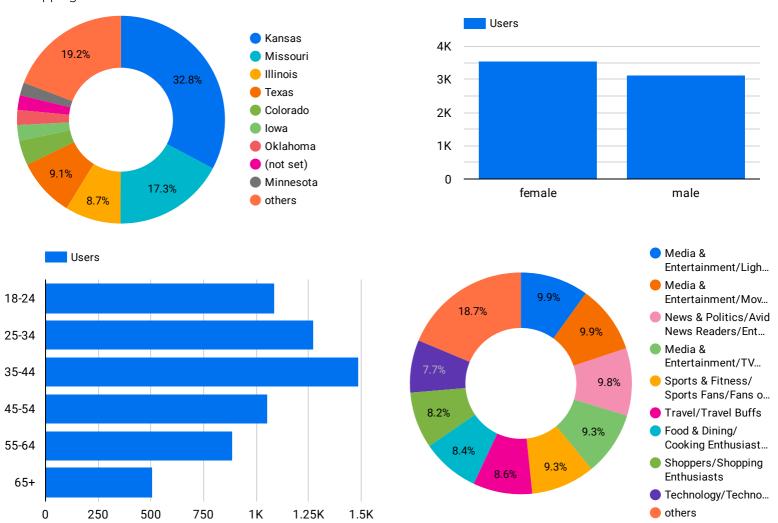

#### **EXPLORELAWRENCE.COM USERS**

In September, the states users visited explorelawrence.com the most from were Kansas, Missouri, Ilinois, Texas and Colorado. There were more female than male users. The majority of users were between the ages of 25-54, although we do seem to be seeing an uptick in users ages 18-24. Users share interests in news, movies, TV, cooking, travel, technology, and shopping.