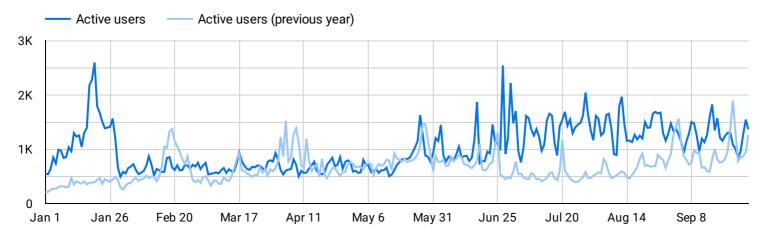

#### **EXPLORELAWRENCE.COM**

Total website users for September were 35,658, 29.4% more than the same period last year and a 10.9% decrease from last month. 32,566 of the users in September this year were first-time visitors to the site. Each user averaged 12 "events" on the site (up 53% from last year), including page views, scrolls, link clicks, video views, etc. Page views were up 24.9% over last year, with 113,303. The most viewed content in September was the Events Calendar, Kaw Valley Craft Pass, Restaurant Listings, and Home Page.