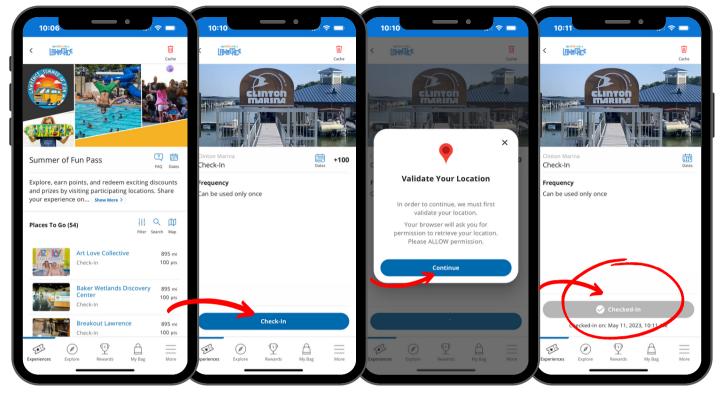

## EXPLORE LAWRENCE SUMMER OF FUN REDEMPTION INSTRUCTIONS

Customers will present the pass on their phone.

Passholders must allow location services on their mobile browser. They will be required to be within a certain radius of the location for the check-in to work. Nothing is required of on-site staff. A grey checkmark will be present upon successful check-in.