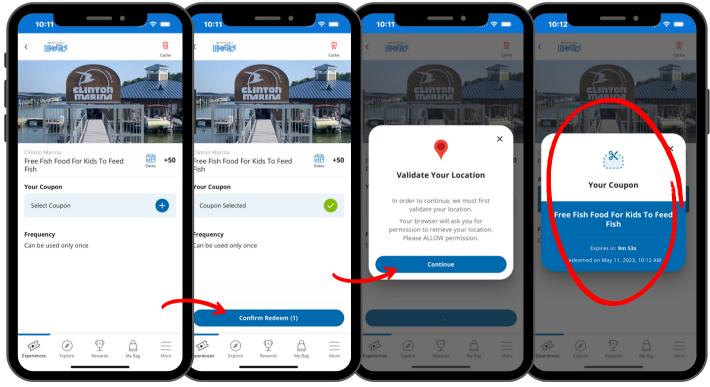

If you've provided a discount, there will be 2 options under your listing.

If a discount voucher is selected, passholders must allow location services on their mobile browser. They will be required to be within a certain radius of the location for the check-in to work. Customers will then present the coupon screen to you. Discount tickets will be automatically timestamped at the time of redemption.