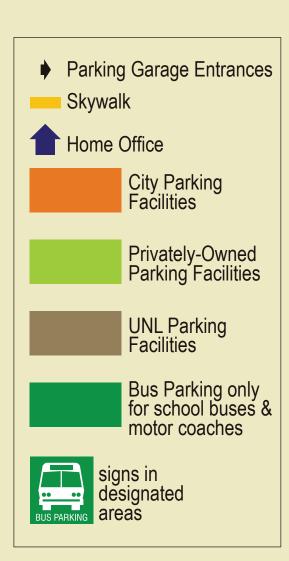

## Salt Creek Roadway parkandgo.org Avery Garage Stadium Drive Avery Avenue Street Lincoln "W" Street Pinnacle Arena Drive parking.unl.edu Vebraska Champion's 402-472-1800 Club **Avery Garage** Vine Street Stadium Drive Parking Garage 10th & "T" Streets MEMORIAL STADIUM **Sheldon Visitor Lot** Stadium D "U" Street 12th & "S" Streets Parking **I-180** Matt 17th & "R" Parking Garage 17th & "R" Streets "T" Street Pedestrian Connectors 19th & Vine Parking Garage **UNIVERSITY OF NEBRASKA-LINCOLN** Pinnacle "S" Street Bank Sheldon Visitor 901 "S" Street Arena Parking **M** Metered Parking Areas VIP Garage 0 "R" Street Red 1 17th & "R **Hay**market Lied Center Garage Garage Street HISTORIC "Q" Street Larson Canopy Building Place **G** Garage Garage K "P" Street **HAYMARKET** → MarketPlace Blue 3 Garage 0 Depot South Rampark **(3**) Garage 0 Graduate Square Garage Garage Street Street DISTRICT Lumberworks Garage • Denney Eagle Garage Federál **₹** - 14th N" Street Centennial Mall V Garage 6th Street 7th Street 8th Street 8th Street Street Street Streel 7th Street Sterling Lot US Bank P Garage 13th & IVI Oth Oth 2th 9th "M" Street State Parking Carriage Cornhusker R Garage Square Garage B Garage "L" Street State Parking Co./City Garage Visitor Parking "K" Street 0 Lincoln Mall **State Capitol** "H" Street **DESTINATIONS**