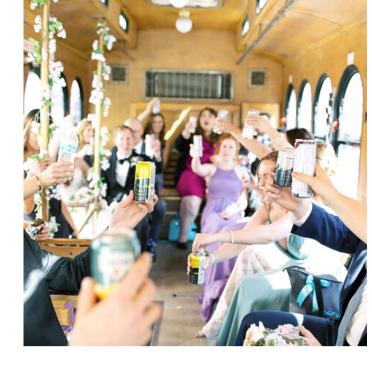

# BREWHOP TROLLEY

Come aboard one of our vintage trolleys and enjoy every moment of your celebration. Our trolleys provide you and your guests a unique, fun and safe way of connecting you to your destinations. Whether it's family, coworkers, or friends you can rent our trolleys for a private charter for all special occasions. From Denver to Fort Collins and beyond, the schedule and destinations are completely up to you!

### **About Private Charters**

Our classic trolleys are available year-round servicing through the Colorado's Front Range. Each trolley is equipped with SiriusXM, and has an AUX input for your personalized playlist, and we provide chilled bottled water. You may bring food and beverages on board and alcohol (provided by you) is also allowed for guests over 21.