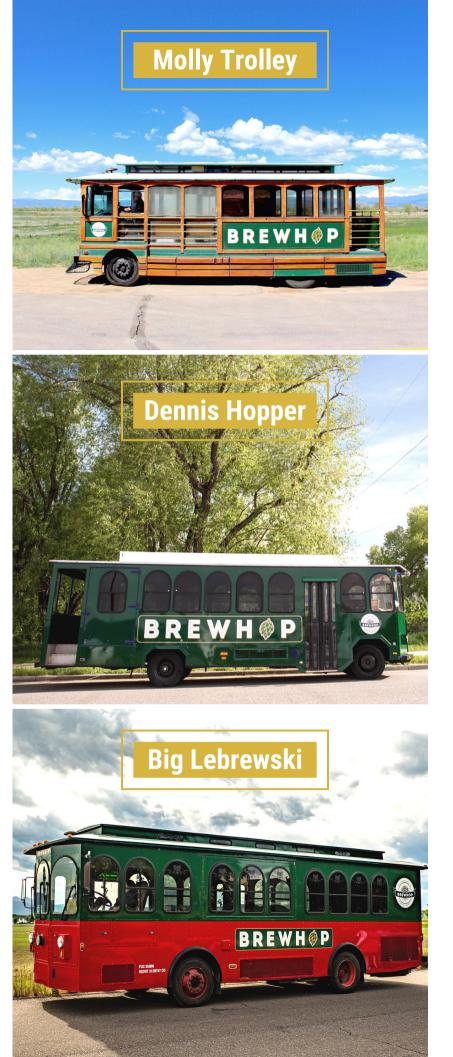

# 3 Vintage Trolleys

We have three different trolleys available for rental. The trolley that you receive will be based on your number of guests, route, and availability. The trolleys we have are:

- Molly Trolley seats 20
- Dennis Hopper seats 25
- Big Lebrewski seats 30