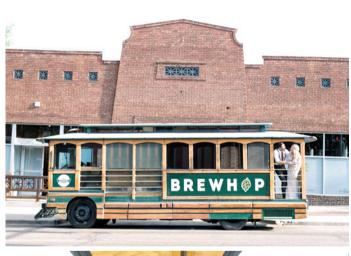

# 3 Vintage Trolleys

We have three different trolleys available for rental. The trolley that you receive will be based on your number of guests, route, and availability. The trolleys we have are:

- Molly Trolley seats 20
- Dennis Hopper seats 25
- Big Lebrewski seats 30

You may also rent more than one trolley if needed, and we will discount the pricing for multiple trolleys. All of our trolleys are vintage and have been restored to give you a fun, safe and comfortable ride to your destination!