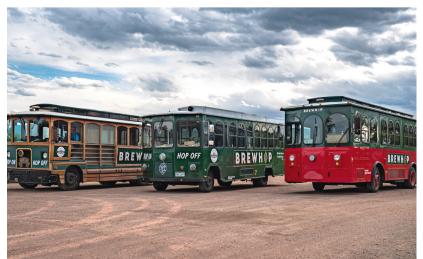

# 3 Vintage Trolleys

We have three different trolleys available for rental. The trolley that you receive will be based on your number of guests, route, and availability. The trolleys we have are:

- Molly Trolley seats 20
- Dennis Hopper seats 25
- Big Lebrewski seats 30

You may also rent more than one trolley if needed, and we will discount the pricing for multiple trolleys. All of our trolleys are vintage and have been restored to give you a fun, safe and comfortable ride to your destination!