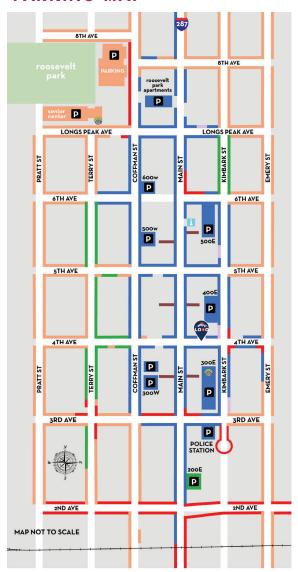

NOTE: Please adhere to all Street Parking Restriction Signs which take precedence over this map. Please respect adjacent residential neighborhoods and use commerical streets and lots.

VISIT LONGMONT

528 Main St, M-F, 9-4 pm. or