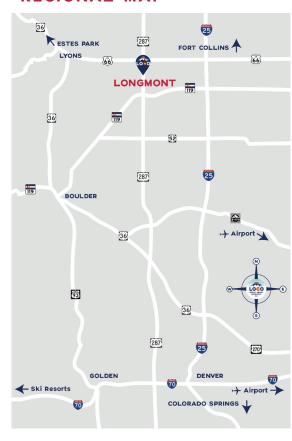

### DOWNTOWN LONGMONT PARKING MAP

Conveniently located along Northern Colorado's Front Range, the City of Longmont is easily accessible from any location. Longmont is about an hour from Denver International Airport (DIA) along Interstate 25 and sits at the center of your Colorado adventure.

Longmont offers easy access to Rocky Mountain National Park, Fort Collins and downtown Denver attractions.

#### REGIONAL MAP

VISIT LONGMONT
512 4TH AVE., #103,
Longmont, Colorado 80501
(303) 776-9011
VisitLongmont.org