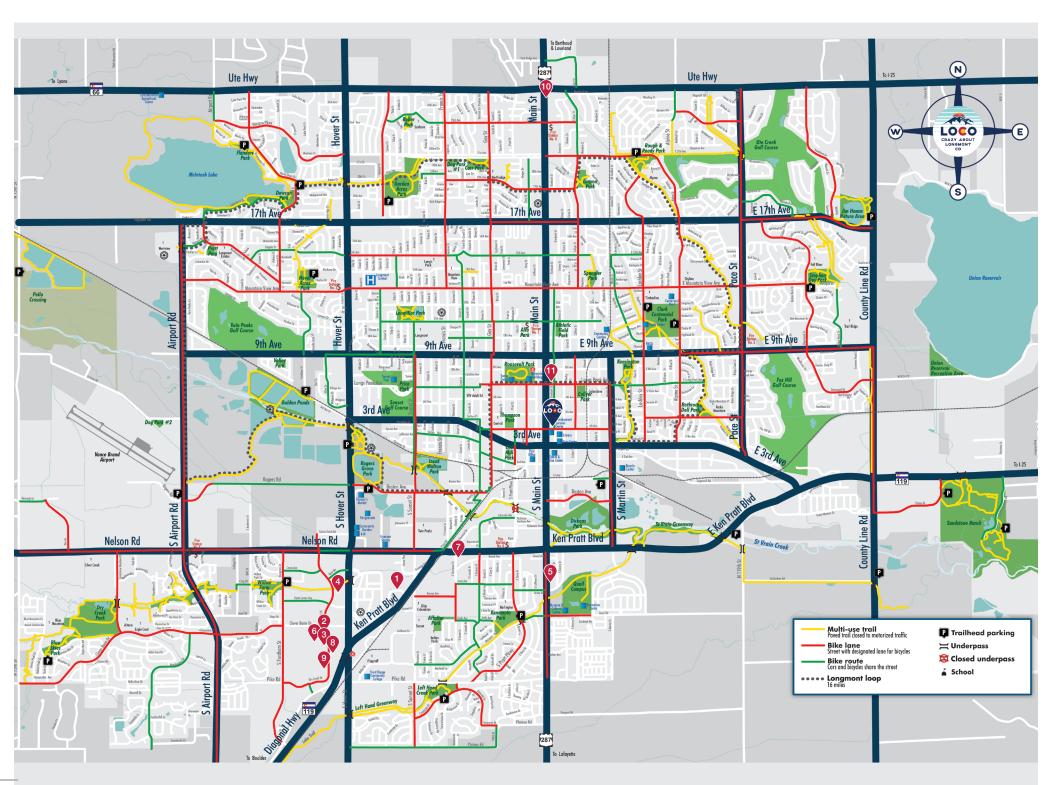

nally named the Chicago-Colorado Colony. Shortly after being settled, the city's name was changed to Longmont in honor of Longs Peak, the 14,259 foot peak visible throughout the city. Today, Longmont is home to over 95,000 residents with an elevation of 4,979 feet above sea level.

Downtown Longmont is a state-designated Certified Creative District. Our downtown features many art galleries, restaurants, breweries, and amenities.



GO TO
VISITLONGMONT.ORG
FOR EVENTS, SHOPPING,
DINING, ACTIVITIES AND
MUCH MORE!

NOTE: Please adhere to all Street Parking Restriction Signs which take precedence over this map. Please respect adjacent residential neighborhoods and use commerical streets and lots.

VISIT LONGMONT

528 Main St, M-F, 9-4 pm. or

512 4th Ave. M-F 9-4 pm.

### CITY OF LONGMONT MAP



### LONGMONT LODGING

With so much to do and see around Longmont, you'll want to stay close by so you don't miss a thing.
Longmont offers clean, modern hotels or quaint, friendly bed & breakfasts with a range of services.

### **HOTELS**

- Best Western Plus Plaza 1900 Ken Pratt Blvd. (303) 776-2000
- **Candlewood Suites** 1340 Dry Creek Dr. (303) 485-1950
- Courtyard By Marriott 1410 Dry Creek Dr. (303) 682-1166
- Fairfield Inn & Suites
  1089 Hover St.
  (303) 776-8050
- **Hampton Inn** 850 S. Main St. (303) 772-2554

- Holiday Inn Express
  1355 Dry Creek Dr.
  (303) 684-0404
- **Home2 Suites by Hilton** 710 S. Sherman St. (303) 485-1030
- Residence Inn by Marriott
  1450 Dry Creek Dr.
  (303) 702-9933
- Springhill Suites by
  Marriott
  1470 Dry Creek Dr.
  (303) 682-2894
  - Super 8