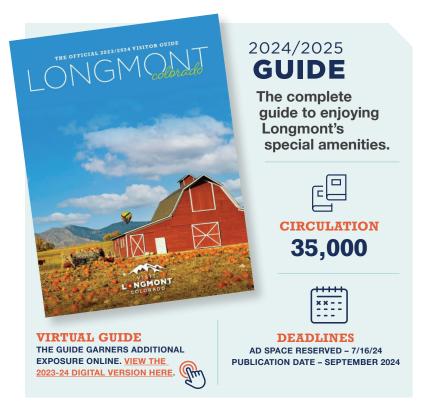

## **OFFICIAL VISITOR GUIDE AD RATES**

| INSIDE FRONT<br>COVER / BACK COVER<br>/ PAGE 1 (FULL) | FULL PAGE | 1/2 PAGE | 1/4 PAGE | 1/8 PAGE |  |
|-------------------------------------------------------|-----------|----------|----------|----------|--|
| \$2,525                                               | \$2,325   | \$1,385  | \$825    | \$495    |  |