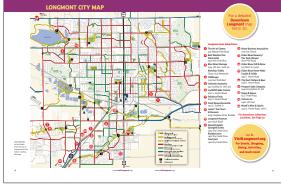

**PLUS TWO MAPS!** 

MAP#1 Shows the Downtown Area.

MAP #2 Shows all major streets, including parks, bike trails, multi-use trails and trailhead parking.

# **ALL ADVERTISERS GET LISTED ON A MAP!!**

2