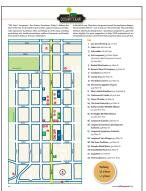

**PLUS TWO MAPS!** 

MAP#1 Shows the Downtown Area.

MAP #2 Shows all major streets, including parks, bike trails, multi-use trails and trailhead parking.

# **ALL ADVERTISERS GET LISTED ON A MAP!!**

2