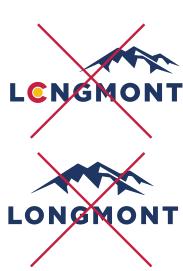

#### **NIX Logo Use**

The logo not to be modified or used in the following ways:

- Longmont should not be seperated or rearranged from the mountains and Colorado logo
- The mountains should never be removed
- "Longmont Colorado", "Visit Longmont Colorado", or "Visit Longmont, Colorado's Best Kept Secret" should appear with the logo