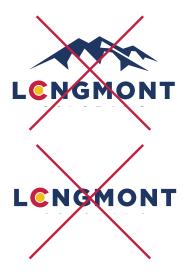

#### **NIX Logo Use**

The logo not to be modified or used in the following ways:

- Longmont should not be seperated or rearranged from the mountains and Colorado logo
- The mountains should never be removed
- "Longmont Colorado", "Visit Longmont Colorado", or "Visit Longmont, Colorado's Best Kept Secret" should appear with the logo