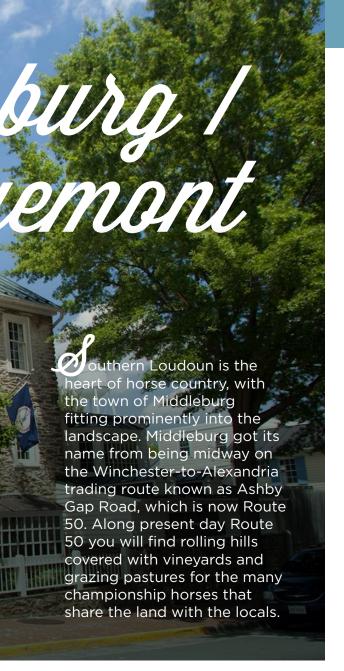

The region extends to the west towards the village of Bluemont, with the Blue Ridge Mountains serving as a spectacular backdrop.

If there was an official capital of horse country in America, it would be Middleburg. This small town of about 600 residents has held undisputed claim to this title since the early 20th century when wealthy sporting enthusiasts and their horses and hounds claimed the town and its lush rolling countryside as many famous riders have rubbed elbows in Middleburg, including the late philanthropist and

sportsman Paul Mellon, President and Mrs. John F. Kennedy, and F. Scott Fitzgerald.

Today, downtown Middleburg features boutiques and specialty gift shops that offer an old-world feel. If there is a special furry friend in your family, this is a great place to bring them along for the weekend. Kriser's Natural Pet specializes in the health and well being of dogs and cats, and many of the shops and restaurants have water bowls and treats waiting for them.

Southern Loudoun is rich in Civil War and equestrian heritage. The two come together when considering that Middleburg was the base of operations and hide out for John Mosby, the legendary "Gray Ghost" of the Confederacy. Mosby's 43rd Battalion, 1st Virginia Cavalry were known as "Mosby's Rangers," or "Mosby's Raiders," and gained notoriety for conducting daring raids on Federal supply lines in the area.

Jackie Kennedy Onassis was fond of the area, and rode horses on the land where the luxurious

Salamander Resort & Spa now stands. The resort celebrates its equestrian heritage all across its grand 340-acre estate. The back lawn features a life-size chess set for those who want to simultaneously exercise their mind and body, and a fire pit to help prolong your foliage-filled fall excursion.