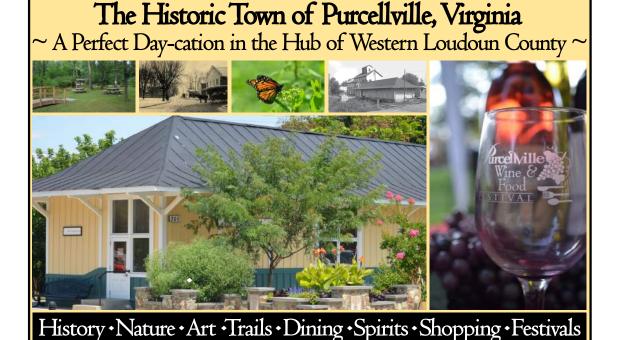

Cntering Loudoun from the west on Route 7, you'll pass through Snickers Gap, a wind gap in the Blue Ridge Mountains and historically a major thoroughfare between the Piedmont and Shenandoah Valley. The towns of Round Hill, Purcellville, and Hillsboro make up Western Loudoun that is distinguished by its historic winding roads and scenic countryside views of the Blue Ridge Mountains.

Purcellville is the largest town in Western Loudoun and has a great collection of shops, local restaurants and breweries, as well as performing and visual arts centers. The town may have no landmark more famous than Nichols Hardware. This family store has been operating for over 100 years, still using handwritten receipts like when they opened their doors in December of 1914.

Craft beer connoisseurs will find half a dozen breweries in the heart of Purcellville and beyond, spreading into Western Loudoun. Bring the family to Belly Love Brewing for trivia nights or see the hops growing at Old 690 Brewing — one of the first farm breweries in Loudoun. At Adroit Theory Brewing Company, brewmasters experiment with everything from maple syrup and chocolate to pineapple and even fruit loops. The brewers always have a new concoction waiting for you, making this stop great for every return trip to the county.