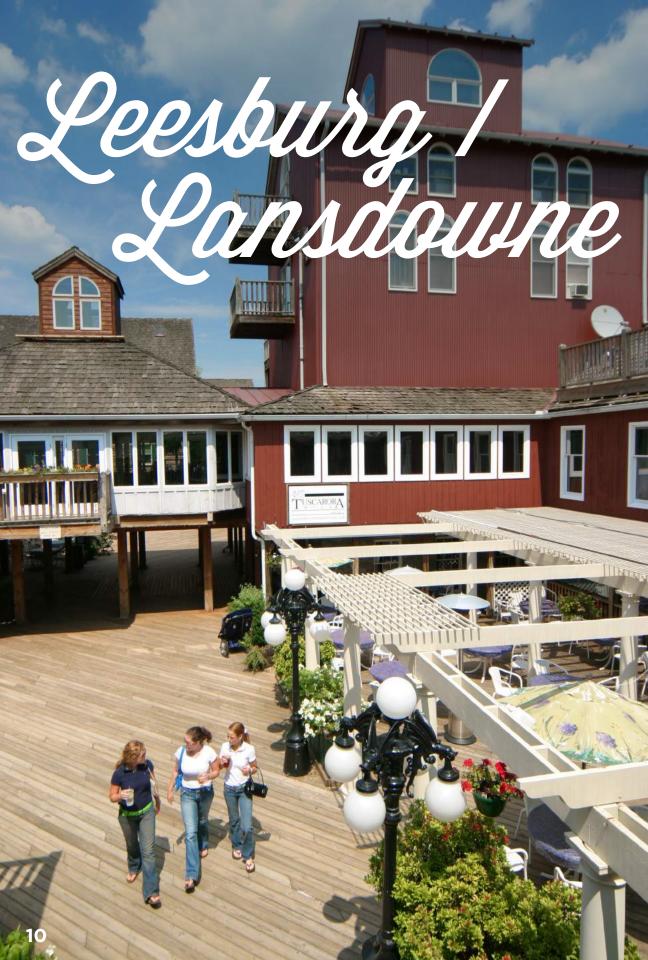

entral Loudoun is the heart of the county and has the most complete collection of history, entertainment, wining and dining to be found in Northern Virginia. The district is bookended by grand homes with Historic Morven Park in the north and Oatlands Historic House and Gardens in the south and the Marshall House in downtown Leesburg. All around the district you will find everything from live performance venues and aquatics centers to premium shopping outlets and the "Beermuda Triangle". Leesburg, Loudoun's county seat since 1757, dominates the landscape of Central Loudoun. To begin exploring a town with such deep roots, it may be best to start at the Thomas Balch Library, which houses a wealth of genealogy and local historical information. The history lesson can then continue to Balls Bluff Battlefield Regional Park to observe the interpretive markers of the area's largest Civil War engagement.

An easy afternoon stroll through historic downtown's brick-lined sidewalks will uncover boutiques and unique local favorites. Walking down King Street you'll find buildings that exude history. Dine at the beautiful Lightfoot Restaurant, located in the former Peoples National Bank that dates back to 1888, grab a drink at a former shoe store turned quirky coffee shop and browse numerous antique shops that have made Leesburg's historical buildings home. Don't forget to visit Delirium Café for a glass of the well-known Belgium beer.

An entertainment staple in historic downtown Leesburg, the Tally Ho Theatre was built in 1932 as a motion picture and performing arts venue. Operating continuously since its inception, the theatre was recently renovated and opened as a concert hall to host live music from national acts, theater, and other special events.

Just outside downtown Leesburg lies Lansdowne Resort & Spa -one of the premier resorts in Northern Virginia. Here, pamper yourself with a treatment from Spa Minérale or enjoy 18 holes at the golf course designed by the legendary "Great White Shark", Greg Norman.