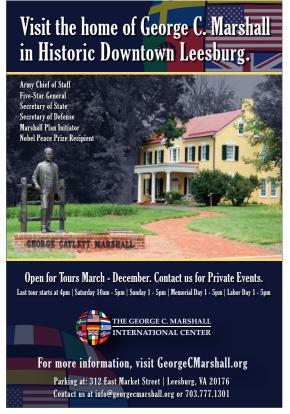

Leesburg is also the place one of the most influential men of the 20th century called home. George C. Marshall, a five-star general, Secretary of State and Secretary of Defense, was the author of the "Marshall Plan," which aimed to revitalize Europe after World War II. His home, known as the Marshall House, is open for public tours. Besides a winter home in North Carolina, it was the only home he and his wife ever owned together.