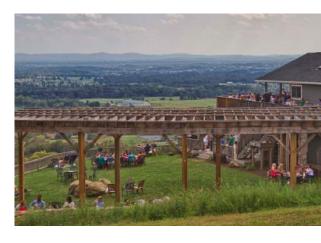

Cntering Loudoun from the west on Route 7, you'll pass through Snickers Gap, a wind gap in the Blue Ridge Mountains and historically a major thoroughfare between the Piedmont and Shenandoah Valley. The towns of Round Hill, Purcellville, and Hillsboro make up Western Loudoun that is distinguished by its historic winding roads and scenic countryside views of the Blue Ridge Mountains.

Purcellville is the largest town in Western Loudoun and has a great collection of shops, local restaurants and breweries, as well as performing and visual arts centers. The town may have no landmark more famous than Nichols Hardware. This family store has been operating for over 100 years, still using handwritten receipts like when they opened their doors in December of 1914.

Craft beer connoisseurs will find half a dozen breweries in the heart of Purcellville and beyond, spreading into Western Loudoun. Bring the family to Belly Love Brewing for trivia nights or see the hops growing at Old 690 Brewing — one of the first farm breweries in Loudoun. At Adroit Theory Brewing Company, brewmasters experiment with everything from maple syrup and chocolate to pineapple and even fruit loops. The brewers always have a new concoction waiting for you, making this stop great for every return trip to the county.

Hillsboro is Loudoun's smallest town, with its most contemporary structure dating to the late 1800s. Named appropriately for its geography, the wineries around Hillsboro offer some of the best views in the county. From the terrace outside Hillsborough Vineyards, visitors experience luxuriant gardens and trickling fountains, dramatically framed by the Blue Ridge Mountains.