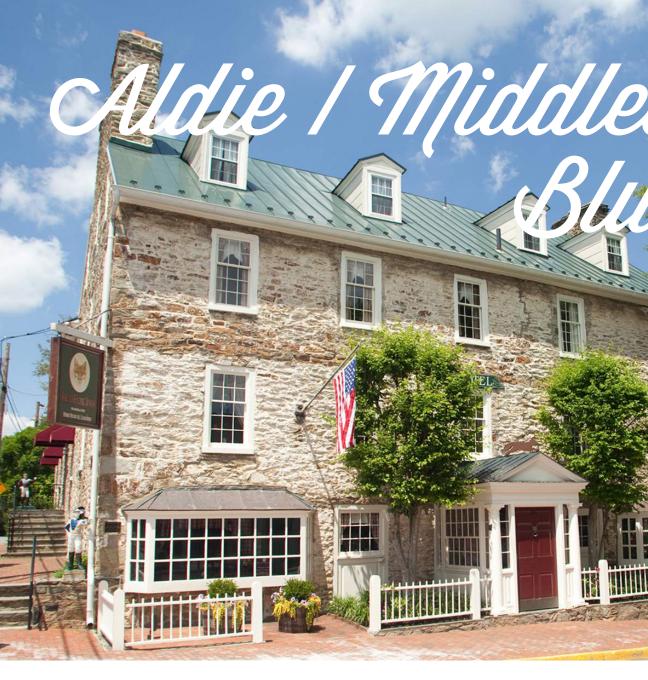

The region extends to the west towards the village of Bluemont, with the Blue Ridge Mountains serving as a spectacular backdrop.

If there was an official capital of horse country in America, it would be Middleburg. This small town of about 600 residents has held undisputed claim to this title since the early 20th century when wealthy sporting enthusiasts and their horses and hounds claimed the town and its lush rolling countryside as many famous riders have rubbed elbows in Middleburg, including the late philanthropist and

sportsman Paul Mellon, President and Mrs. John F. Kennedy, and F. Scott Fitzgerald.

Today, downtown Middleburg features boutiques and specialty gift shops that offer an old-world feel. If there is a special furry friend in your family, this is a great place to bring them along for the weekend. Kriser's Natural Pet specializes in the health and well being of dogs and cats, and many of the shops and restaurants have water bowls and treats waiting for them.

Southern Loudoun is rich in Civil War and equestrian heritage. The two come together when considering that Middleburg was the base of operations and hide out for John Mosby, the legendary "Gray Ghost" of the Confederacy. Mosby's 43rd Battalion, 1st Virginia Cavalry were known as "Mosby's Rangers," or "Mosby's Raiders," and gained notoriety for conducting daring raids on Federal supply lines in the area.