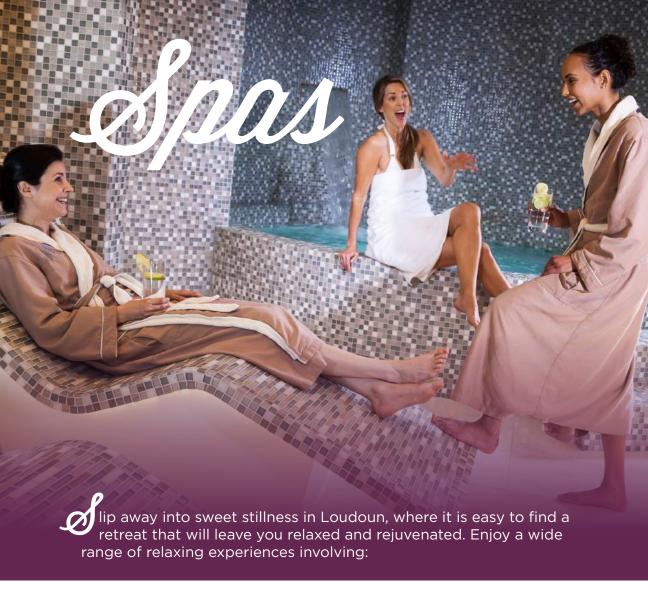

#### Wine

Indulge in a crushed cabernet massage at Salamander Resort & Spa that was developed at the Caudalie Vinothérapie Spa in Bordeaux, France. The grape-rich scrub is blended with exfoliating grape-seeds, rich honey, softening brown sugar and essential oils. This treatment leaves your skin fresh, toned and perfectly smooth.

#### Sugar

Essential oils from ginger root and mango are mixed with brown sugar at The INOVA Med Spa to create the perfect exfoliant. It absorbs moisture from the environment and deposits it into your skin, leaving it feeling hydrated and conditioned. An absolute must for your skin care routine.

#### **Aromas**

Take a journey while at Spa Minerale at Lansdowne Resort & Spa with the Aromasoul Massage using aromas of the Orient, Mediterranean, Indian and Arabian oils for a complete sensorial experience.

#### **Spice**

Rouge Boutique and Spa uses Ubtan in its Ayurvedic Body Polish that features a blend of select herbs, fruit enzymes and spices that will cleanse and detoxify your skin. Shower in this creation and follow it up with a relaxing massage of coconut oils to get that perfect glow.

After relaxing, make sure to take time to visit surrounding wineries, restaurants or shops.