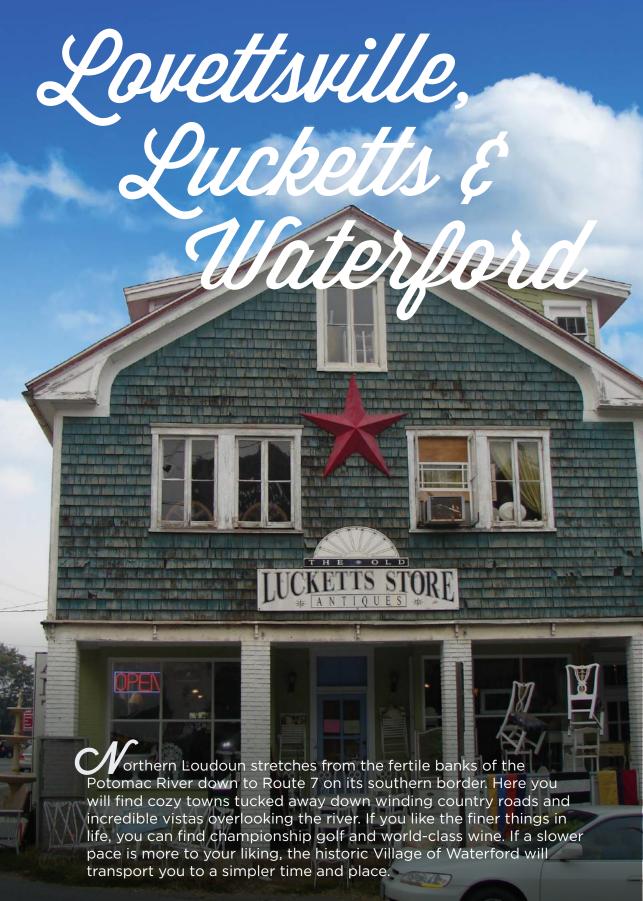

A highlight of the region is the historic Village of Waterford, founded by Quakers in 1733. The entire village is a National Historic Landmark, the highest honorary designation bestowed by the US Department of the Interior. It is a testament to the residents who have diligently preserved not only the settlement's historic structures, but the surrounding land as well. The two other towns in Northern Loudoun, Lovettsville and Lucketts, offer a wealth of antique stores and unique gift shops that can fill an entire afternoon of exploring and browsing. Be sure to save time for The Old Lucketts Store, a restored general store turned antique treasure-trove that dates back to 1879. Lovettsville is known as the German Settlement and is Loudoun's northernmost town. Lucketts is a must see, particularly if you are in search for vintage styles and antiques. The fairs and antique markets bring out the best vendors from the region and are often packed with visitors, so be sure to arrive early to secure the day's best steals.