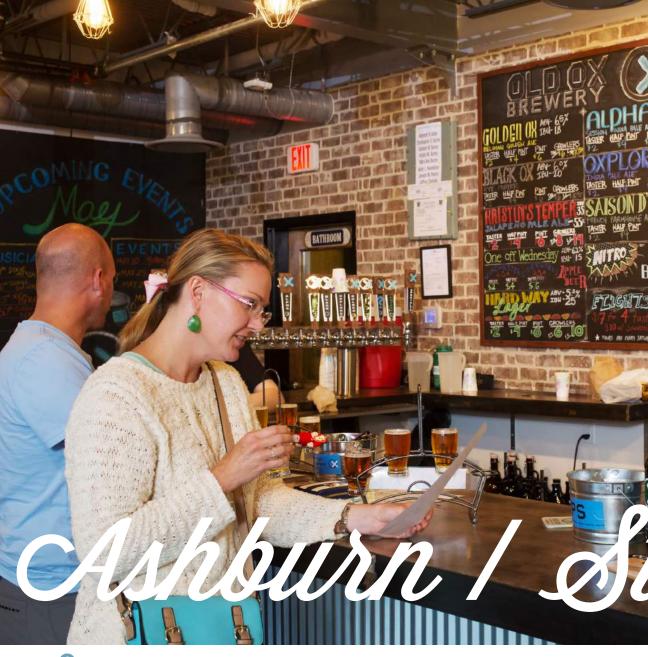

astern Loudoun is the county gateway as travelers are venturing from the Washington, DC area. Bustling with vibrant young neighborhoods and modern amenities, Eastern Loudoun has much to offer visitors of all ages. The vast spread of restaurants, shopping and entertainment venues are seamlessly paired with regional parks, scenic trails and nature preserves. Here you'll find the majority of the county's accommodations, which makes it a great option for a base camp as you explore all the area has to offer.

Sterling was the first major planned community in Loudoun, spurned by the completion of Dulles International Airport in the 1960's. Along with the major residential development that has defined the area also came the construction of many national hotel chains. The hotels offer a great launching point for attractions not only in Loudoun, but also for day trips into nearby Washington, DC.

In Sterling you'll find Dulles Town Center where there is not only great shopping, but also frequent

special events. The shopping center features a brand new Regal Cinema with king-size recliner chairs to enhance your movie experience. Winding through Ashburn and Sterling is the Washington & Old Dominion Railroad Regional Park, which replaced the railroad tracks that once connected the area to the nation's capital. The W&OD allows you to explore Loudoun in a way that you would never see while sitting in a car. If you are along the trail, there are great spots to rest or grab a bite to eat, including Carolina Brothers Pit Barbeque.

While the other regions in Loudoun may be dominated by wine, brewing reigns supreme in the East. Lost Rhino Brewing Company, Old Ox Brewery and Beltway Brewing Company all feature tasting rooms so you can test the beers on site before deciding which one to fill your growler with. The breweries will often have live music and special events on the weekends, so be sure to call or check their websites before planning your trip.