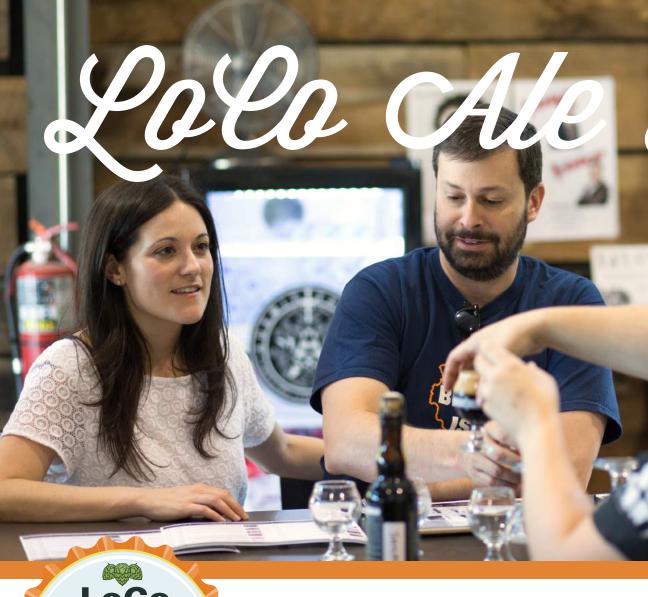

Virginians have been producing wine for more than 400 years but the craft beer industry is making waves across the Commonwealth, including in Loudoun, which has more breweries than any county in Virginia. Old Dominion Brewing Company was Loudoun's first brewery in 1989 but it wasn't until 2011 when Lost Rhino Brewing Company opened its doors that the beer scene began to truly emerge.

Today, experience more than 200 brews across 25 breweries along the LoCo Ale Trail. Loudoun pairs modern breweries along its urban eastern corridor with rural breweries in the west that are situated on farms and pastures nestled at

The LoCo Ale Trail features itineraries that allow beer enthusiasts to enjoy the breweries in a multitude of ways. The Farm Breweries itinerary guides travelers through scenic tasting rooms where the ingredients are grown on site while the Brews by Bike highlights breweries along the Washington & Old Dominion Trail. Visit LoCoAleTrail.com for a complete list of itineraries, restaurants featuring craft beer and more.