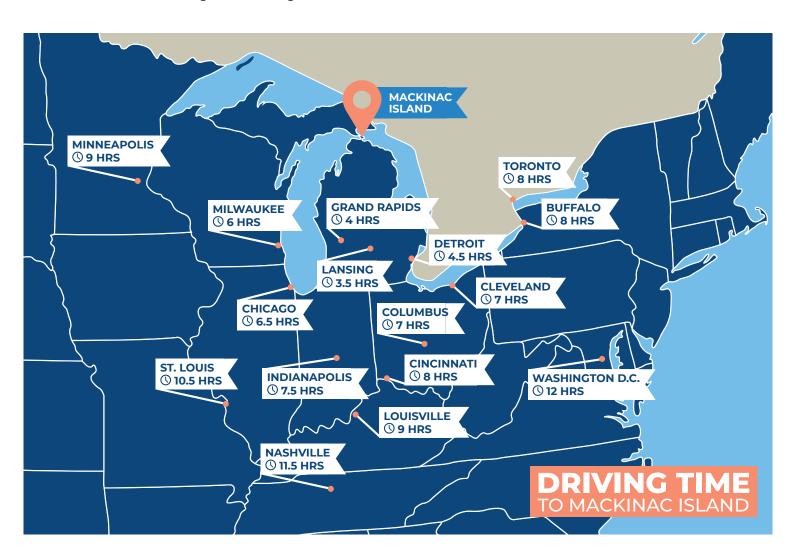

m *either Mackinaw City or St. Ignace*.
- You can take a private boat to Mackinac Island and dock it in the public marina or one of the many private boat slips in Mackinac Island State Harbor.



#### **BY PLANE**

- **Take a commercial flight** into Pellston Regional Airport (PLN) or Chippewa County International Airport (CIU), where you can catch a shuttle (Mackinaw Shuttle or Northern Transport) to the Mackinac Island ferry docks.
- Arrange a charter flight directly to Mackinac Island. They can pick you up from airports all over the US or close by like Traverse City (TVC), Pellston (PLN) or Chippewa County (CIU), call Fresh Air Aviation, or North Country Aviation.
- Take an air taxi into Mackinac Island Airport with Fresh Air Aviation. The flight from St. Ignace takes about 7 minutes.



### THINGS TO KNOW FOR OUR MOTOR COACH PARTNERS



Shepler's Ferry and Arnold Transit Company have bus parking available. Contact them for more details about parking on the mainland.



Luggage is unloaded on the mainland ferry docks onto carts and transported to Mackinac Island. The staff at Shepler's and Star Line - now known as Mackinac Island Ferry Company will be able to assist with luggage.



Once on the Island, luggage is transported to your hotel by a dockporter or pulled on the cart by a horse and carriage. Please arrange these details with the hotel.



To get around Mackinac Island guests will need to walk, bike, or call a horse-drawn taxi. Electric mobility scooters and wheelchairs can be brought over on the ferry or rented on the Island



Downtown Mackinac Island is about