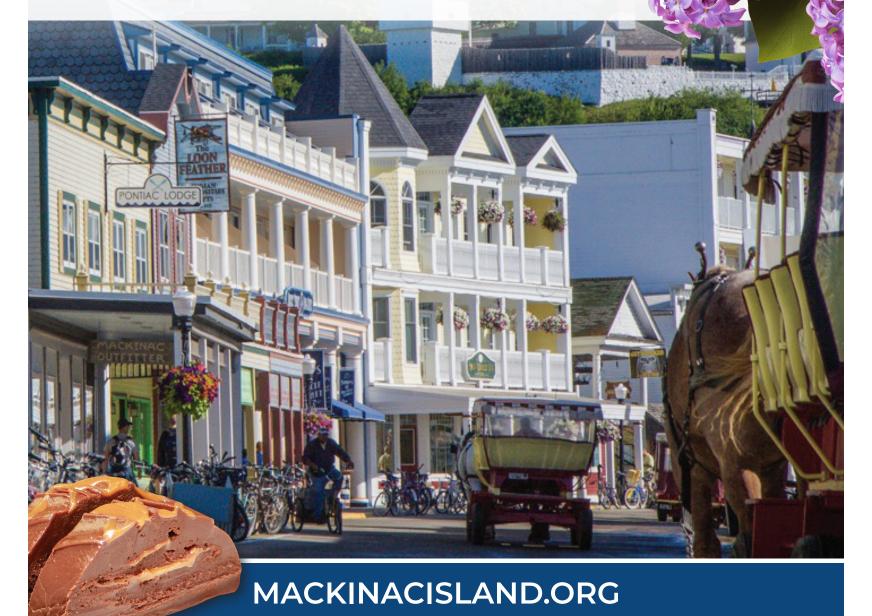

Downtown Mackinac Island is about 3 blocks long.

Mackinac Island is mostly flat around the perimeter of the Island (8.2 miles) and in the downtown area. Anytime you go into the interior, you must **ascend the hill or bluff.** 