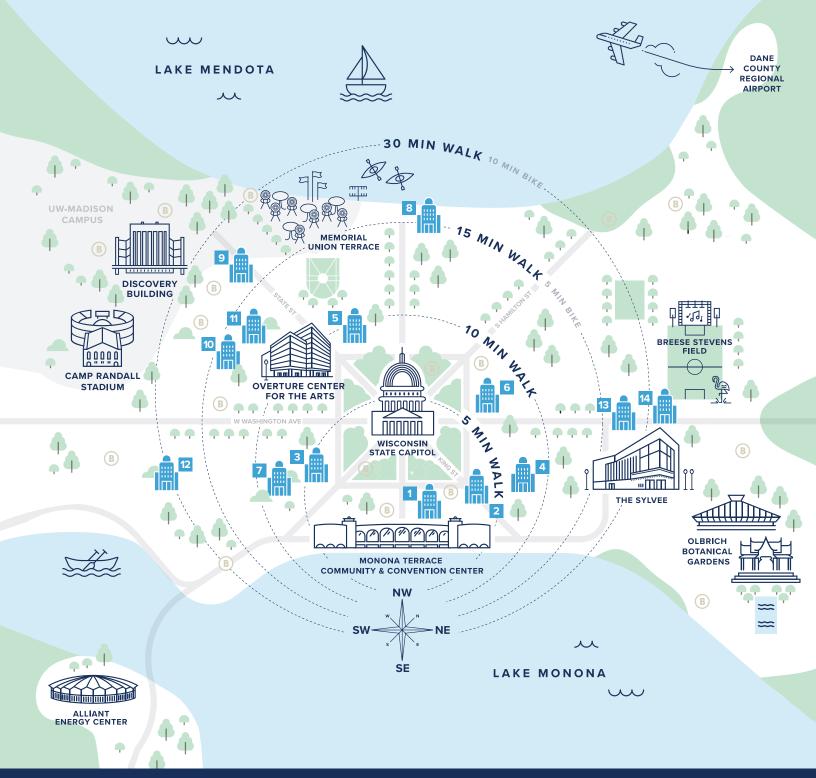

## Lake City Lake

Imagine a convention and event destination that's surrounded by stunning views — and is 100% walkable, too. From dining and drinking to shopping and sightseeing, you can walk there (or bike there!) when you meet in Madison.

madison

- 1 Hilton Madison Monona Terrace .1 Miles
- 2 Embassy Suites By Hilton .2 Miles
- 3 Best Western Premier Park Hotel .3 Miles
- The Saddlery Madison .4 Miles
- **5** The Madison Concourse Hotel & Governor's Club .5 Miles
- 6 AC Hotel By Marriott Madison Downtown .5 Miles
- 7 Hyatt Place Madison/Downtown .5 Miles
- The Edgewater .9 Miles
- 9 Graduate Madison 1.3 Miles
- DoubleTree By Hilton Madison Downtown 1 Mile
- Hampton Inn & Suites Madison/Downtown 1.1 Miles
- Hilton Garden Inn Madison Downtown 1.4 Miles
- Moxy Madison Downtown 1 Mile
- 4 Hotel Indigo Madison Downtown 1 Mile
- **B** B-Cycle Access Locations