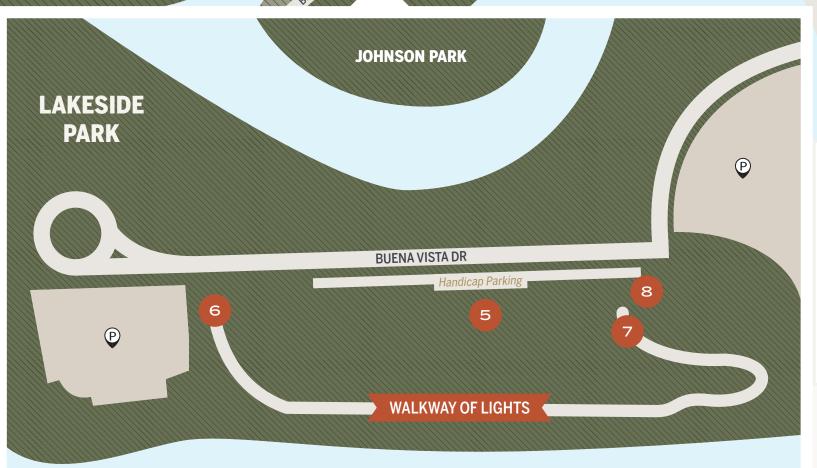

- VISITOR CENTER
  Highway 281 and 2nd Street
- DOWNTOWN
  CHRISTMAS TREE
  Historic Main Street & 3rd Street
- PUBLIC LIBRARY
  Historic Main Street & 1st Street
- OLD OAK SQUARE
  Historic Main Street between 3rd and 4th
- 5 ICE SKATING RINK November 22—January 4, 2025
- 6 WALKWAY OF LIGHTS Entrance—Through January 4, 2025
- WALKWAY OF LIGHTS
  Exit—Through January 4, 2025
- 8 SANTA LAND