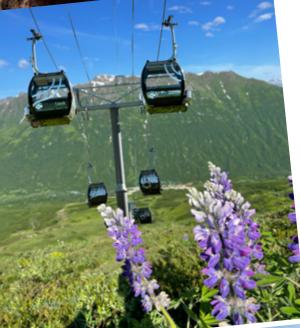

## Ride in gondola cars from the Skeetawk base area (1450') to the base of the alpine terrain (2650') to experience the beauty of Hatcher Pass!

## JUNE 18 - SEPTEMBER 30 + 10:00AM - 4:00PM

\$30–\$50 round-trip • \$5 downhill (Volume discount will be applied)

Capacity: 2400 people per hour Ride time: 6 minutes Vertical rise: 1200'